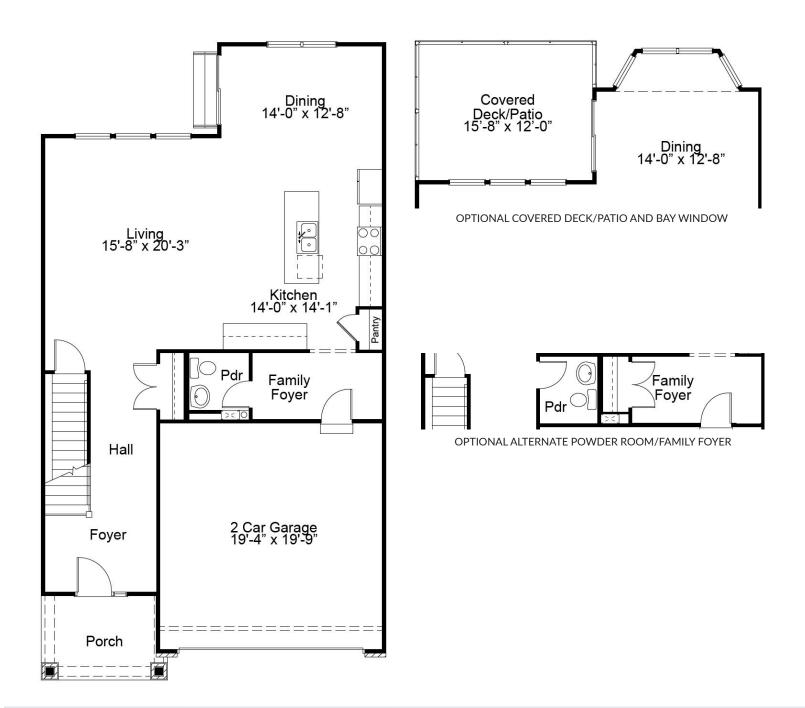

## RADFORD FIRST FLOOR PLAN

# THE RADFORD

The Radford is a 2-story detached villa which features an open concept living room, kitchen and dining room, a family foyer and a cook's bath. The upstairs features a spacious master suite, a large loft space, two additional bedrooms and guest bath. Options include an extended garage, covered patio/deck, 4th bedroom, finished lower level, enlarged kitchen island, bay window in the dining room, fireplace, built-ins in the family foyer, coffered ceiling in the master suite, a shared guest bath, and more.