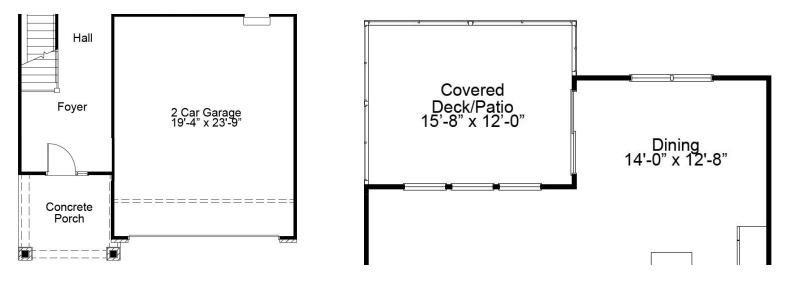

### FIRST FLOOR ENHANCEMENT OPTIONS

OPTIONAL FIREPLACE/60" KITCHEN ISLAND

**OPTIONAL 4' GARAGE EXTENSION** 

OPTIONAL COVERED DECK/PATIO

VILLA COLLECTION THE RADFORD 2-STORY

3 Beds | 2.5 Baths | 2 Car Garage | 2,250 sq ft