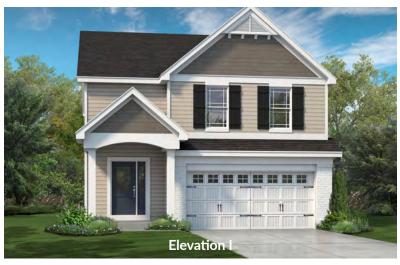

# VILLA COLLECTION



3 Beds | 2.5 Baths | 2 Car Garage | 2,250 sq ft

\*The elevations on this brochure are an artist's conception and may vary slightly from actual construction.



THE RADFORD 2-STORY

3 Beds | 2.5 Baths | 2 Car Garage | 2,250 sq ft

### ELEVATION OPTIONS









## RADFORD FIRST FLOOR PLAN



# THE RADFORD

The Radford is a 2-story detached villa which features an open concept living room, kitchen and dining room, a family foyer and a cook's bath. The upstairs features a spacious master suite, a large loft space, two additional bedrooms and guest bath. Options include an extended garage, covered patio/deck, 4th bedroom, finished lower level, enlarged kitchen island, bay window in the dining room, fireplace, built-ins in the family foyer, coffered ceiling in the master suite, a shared guest bath, and more.



FandFHomes.com Click on the Interactive Design Tool tab to virtually explore your dream home



THE RADFORD

3 Beds | 2.5 Baths | 2 Car Garage | 2,250 sq ft

### FIRST FLOOR ENHANCEMENT OPTIONS



OPTIONAL FIREPLACE/60" KITCHEN ISLAND