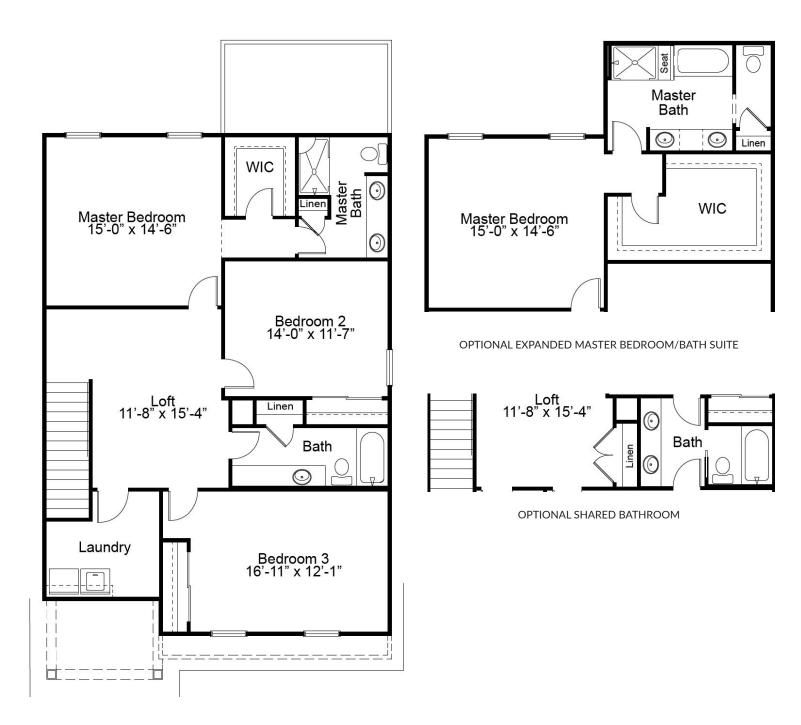

# THE RADFORD

The Radford is a 2-story detached villa which features an open concept living room, kitchen and dining room, a family foyer and a cook's bath. The upstairs features a spacious master suite, a large loft space, two additional bedrooms and guest bath. Options include an extended garage, covered patio/deck, 4th bedroom, finished lower level, enlarged kitchen island, bay window in the dining room, fireplace, built-ins in the family foyer, coffered ceiling in the master suite, a shared guest bath, and more.