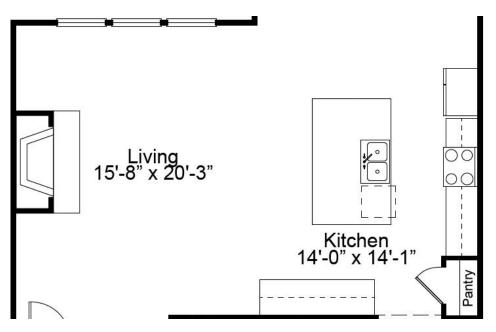

### FIRST FLOOR ENHANCEMENT OPTIONS

OPTIONAL FIREPLACE/60" KITCHEN ISLAND

**OPTIONAL 4' GARAGE EXTENSION** 

OPTIONAL COVERED DECK/PATIO

VILLA COLLECTION THE RADFORD 2-STORY

3 Beds | 2.5 Baths | 2 Car Garage | 2,250 sq ft