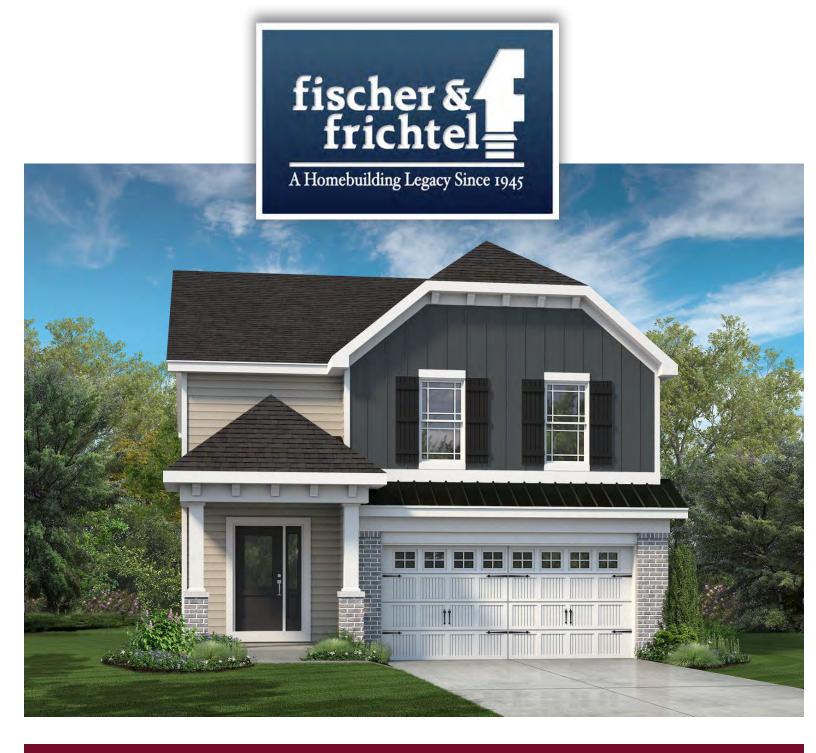

# VILLA COLLECTION

3 Beds | 2.5 Baths | 2 Car Garage | 2,250 sq ft

\*The elevations on this brochure are an artist's conception and may vary slightly from actual construction.

THE RADFORD 2-STORY

3 Beds | 2.5 Baths | 2 Car Garage | 2,250 sq ft

# THE RADFORD

The Radford is a 2-story detached villa which features an open concept living room, kitchen and dining room, a family foyer and a cook's bath. The upstairs features a spacious master suite, a large loft space, two additional bedrooms and guest bath. Options include an extended garage, covered patio/deck, 4th bedroom, finished lower level, enlarged kitchen island, bay window in the dining room, fireplace, built-ins in the family foyer, coffered ceiling in the master suite, a shared guest bath, and more.