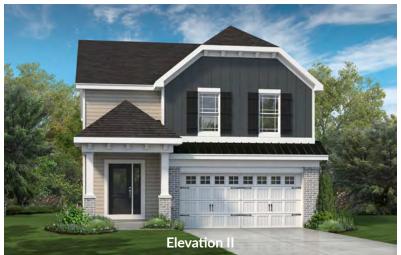

# VILLA COLLECTION



3 Beds | 2.5 Baths | 2 Car Garage | 2,250 sq ft

\*The elevations on this brochure are an artist's conception and may vary slightly from actual construction.



THE RADFORD 2-STORY

3 Beds | 2.5 Baths | 2 Car Garage | 2,250 sq ft

### ELEVATION OPTIONS









## RADFORD FIRST FLOOR PLAN



# THE RADFORD

The Radford is a 2-story detached villa which features an open concept living room, kitchen and dining room, a family foyer and a cook's bath. The upstairs features a spacious master suite, a large loft space, two additional bedrooms and guest bath. Options include an extended garage, covered patio/deck, 4th bedroom, finished lower level, enlarged kitchen island, bay window in the dining room, fireplace, built-ins in the family foyer, coffered ceiling in the master suite, a shared guest bath, and more.



FandFHomes.com Click on the Interactive Design Tool tab to virtually explore your dream home



THE RADFORD

3 Beds | 2.5 Baths | 2 Car Garage | 2,250 sq ft

### FIRST FLOOR ENHANCEMENT OPTIONS



OPTIONAL FIREPLACE/60" KITCHEN ISLAND