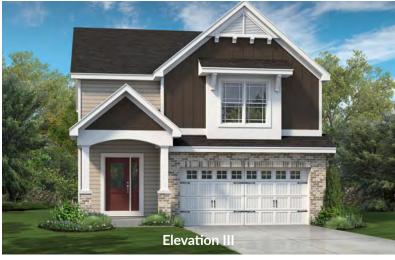

# VILLA COLLECTION



3 Beds | 2.5 Baths | 2 Car Garage | 2,250 sq ft

\*The elevations on this brochure are an artist's conception and may vary slightly from actual construction.



THE RADFORD 2-STORY

3 Beds | 2.5 Baths | 2 Car Garage | 2,250 sq ft

### ELEVATION OPTIONS









## RADFORD FIRST FLOOR PLAN



# THE RADFORD

The Radford is a 2-story detached villa which features an open concept living room, kitchen and dining room, a family foyer and a cook's bath. The upstairs features a spacious master suite, a large loft space, two additional bedrooms and guest bath. Options include an extended garage, covered patio/deck, 4th bedroom, finished lower level, enlarged kitchen island, bay window in the dining room, fireplace, built-ins in the family foyer, coffered ceiling in the master suite, a shared guest bath, and more.



FandFHomes.com Click on the Interactive Design Tool tab to virtually explore your dream home



THE RADFORD

3 Beds | 2.5 Baths | 2 Car Garage | 2,250 sq ft

### FIRST FLOOR ENHANCEMENT OPTIONS



OPTIONAL FIREPLACE/60" KITCHEN ISLAND



*