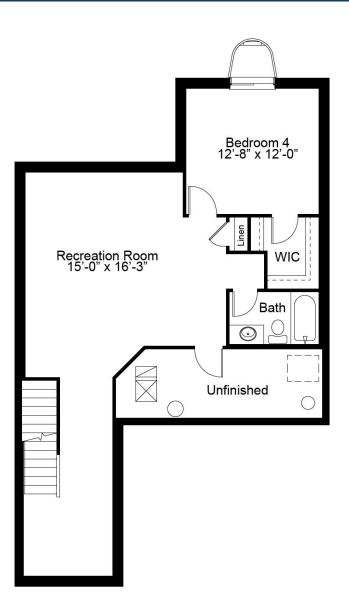

## RADFORD OPTIONAL FINISHED LOWER LEVEL

Floor plans may show options not included in the base price. All dimensions are approximate and may vary with elevation. Please be sure to review actual blueprints with Community Sales Manager for complete details. Fischer & Frichtel Custom Homes has a policy of continuous improvements of products and reserves the right to make improvements or changes on products and prices without notice.