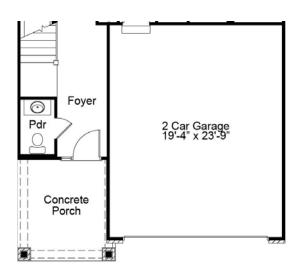

# THE BEDFORD

The Bedford is a 2-story detached villa which features an open concept living room, kitchen and breakfast area, and a powder room off the front foyer. The upstairs features a spacious master suite, a large loft space, a guest bath and two additional bedrooms. Options include an extended garage, covered patio/deck, 4th bedroom, finished lower level, enlarged kitchen island, bay window in the breakfast area, key drop in the foyer, and more.

#### FIRST FLOOR ENHANCEMENT OPTIONS

**OPTIONAL 60" KITCHEN ISLAND** 

OPTIONAL KEY DROP

OPTIONAL 4' EXTENSION TO GARAGE DEPTH