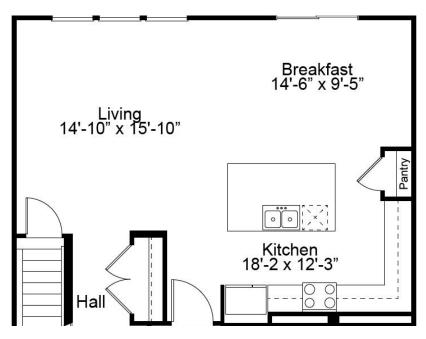

# THE BEDFORD

The Bedford is a 2-story detached villa which features an open concept living room, kitchen and breakfast area, and a powder room off the front foyer. The upstairs features a spacious master suite, a large loft space, a guest bath and two additional bedrooms. Options include an extended garage, covered patio/deck, 4th bedroom, finished lower level, enlarged kitchen island, bay window in the breakfast area, key drop in the foyer, and more.