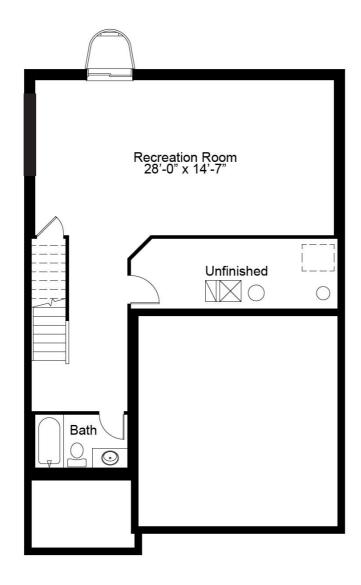

foyer. The upstairs features a spacious master suite, a large loft space, a guest bath and two additional bedrooms. Options include an extended garage, covered patio/deck, 4th bedroom, finished lower level, enlarged kitchen island, bay window in the breakfast area, key drop in the foyer, and more.



### FandFHomes.com

Click on the Interactive Design Tool tab to virtually explore your dream home



## THE BEDFORD

2-Story

3 Beds | 2.5 Baths | 2 Car Garage | 2,013 sq ft

#### FIRST FLOOR ENHANCEMENT OPTIONS



**OPTIONAL 60" KITCHEN ISLAND** 



OPTIONAL KEY DROP



OPTIONAL 4' EXTENSION TO GARAGE DEPTH

### BEDFORD SECOND FLOOR PLAN





OPTIONAL HALL BATH DOUBLE VANITY



# THE BEDFORD

2-STORY

3 Beds | 2.5 Baths | 2 Car Garage | 2,013 sq ft

### BEDFORD OPTIONAL FINISHED LOWER LEVEL