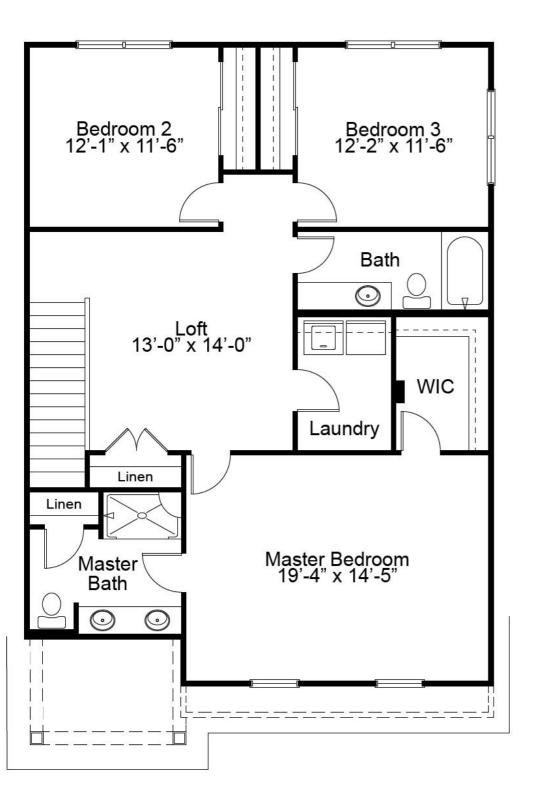

HE BEDFORD

The Bedford is a 2-story detached villa which features an open concept living room, kitchen and breakfast area, and a powder room off the front foyer. The upstairs features a spacious master suite, a large loft space, a guest bath and two additional bedrooms. Options include an extended garage, covered patio/deck, 4th bedroom, finished lower level, enlarged kitchen island, bay window in the breakfast area, key drop in the foyer, and more.



### FandFHomes.com

Click on the Interactive Design Tool tab to virtually explore your dream home



## THE BEDFORD

2-Story

3 Beds | 2.5 Baths | 2 Car Garage | 2,013 sq ft

#### FIRST FLOOR ENHANCEMENT OPTIONS



**OPTIONAL 60" KITCHEN ISLAND** 



OPTIONAL KEY DROP



OPTIONAL 4' EXTENSION TO GARAGE DEPTH

### BEDFORD SECOND FLOOR PLAN





OPTIONAL HALL BATH DOUBLE VANITY



# THE BEDFORD

2-STORY

3 Beds | 2.5 Baths | 2 Car Garage | 2,013 sq ft

### BEDFORD OPTIONAL FINISHED LOWER LEVEL