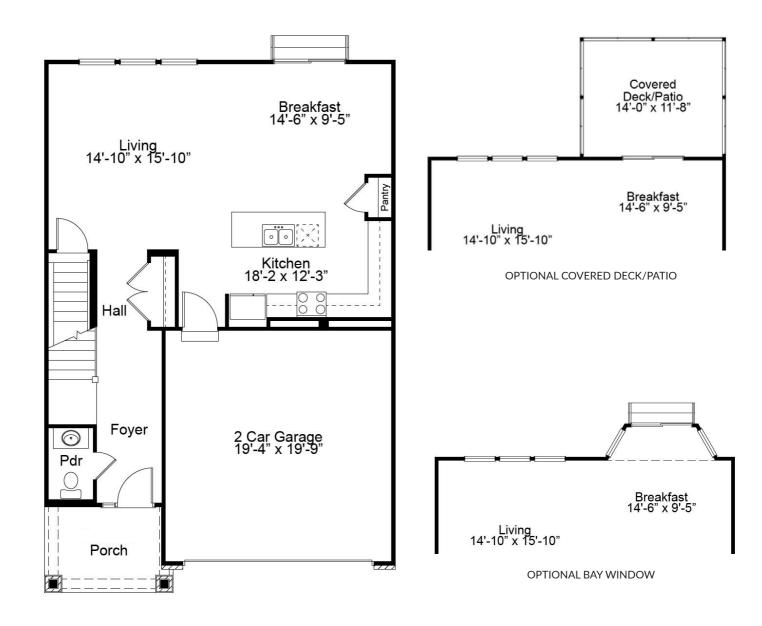

### BEDFORD FIRST FLOOR PLAN

# THE BEDFORD

The Bedford is a 2-story detached villa which features an open concept living room, kitchen and breakfast area, and a powder room off the front foyer. The upstairs features a spacious master suite, a large loft space, a guest bath and two additional bedrooms. Options include an extended garage, covered patio/deck, 4th bedroom, finished lower level, enlarged kitchen island, bay window in the breakfast area, key drop in the foyer, and more.