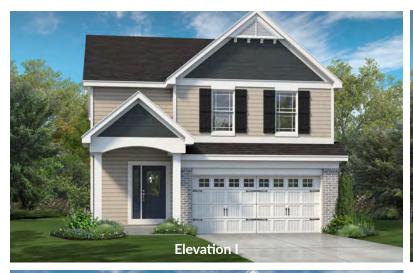

# THE BEDFORD

2-STORY

3 Beds | 2.5 Baths | 2 Car Garage | 2,013 sq ft



# BEDFORD

2-Story

3 Beds | 2.5 Baths | 2 Car Garage | 2,013 sq ft

#### **ELEVATION OPTIONS**







### BEDFORD FIRST FLOOR PLAN



# THE BEDFORD

The Bedford is a 2-story detached villa which features an open concept living room, kitchen and breakfast area, and a powder room off the front foyer. The upstairs features a spacious master suite, a large loft space, a guest bath and two additional bedrooms. Options include an extended garage, covered patio/deck, 4th bedroom, finished lower level, enlarged kitchen island, bay window in the breakfast area, key drop in the foyer, and more.



### FandFHomes.com

Click on the Interactive Design Tool tab to virtually explore your dream home



## THE BEDFORD

2-Story

3 Beds | 2.5 Baths | 2 Car Garage | 2,013 sq ft

#### FIRST FLOOR ENHANCEMENT OPTIONS



**OPTIONAL 60" KITCHEN ISLAND** 



OPTIONAL KEY DROP



OPTIONAL 4' EXTENSION TO GARA