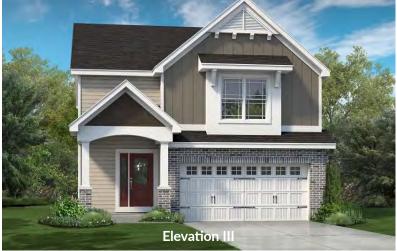

# THE BEDFORD

2-STORY

3 Beds | 2.5 Baths | 2 Car Garage | 2,013 sq ft



# BEDFORD

2-Story

3 Beds | 2.5 Baths | 2 Car Garage | 2,013 sq ft

#### **ELEVATION OPTIONS**







### BEDFORD FIRST FLOOR PLAN



# THE BEDFORD

The Bedford is a 2-story detached villa which features an open concept living room, kitchen and breakfast area, and a powder room off the front foyer. The upstairs features a spacious master suite, a large loft space, a guest bath and two additional bedrooms. Options include an extended garage, covered patio/deck, 4th bedroom, finished lower level, enlarged kitchen island, bay window in the breakfast area, key drop in the foyer, and more.



### FandFHomes.com

Click on the Interactive Design Tool tab to virtually explore your dream home



## THE BEDFORD

2-Story

3 Beds | 2.5 Baths | 2 Car Garage | 2,013 sq ft

#### FIRST FLOOR ENHANCEMENT OPTIONS



**OPTIONAL 60" KITCHEN ISLAND** 



OPTIONAL KEY DROP



OPTIONAL 4' EXTENSION TO GARAGE D