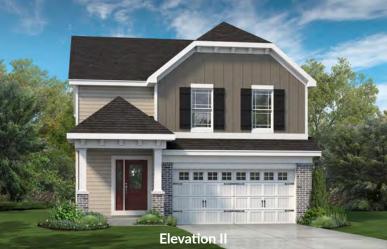

# THE BEDFORD

2-STORY

3 Beds | 2.5 Baths | 2 Car Garage | 2,013 sq ft



# BEDFORD

2-Story

3 Beds | 2.5 Baths | 2 Car Garage | 2,013 sq ft

#### **ELEVATION OPTIONS**







### BEDFORD FIRST FLOOR PLAN



# THE BEDFORD

The Bedford is a 2-story detached villa which features an open concept living room, kitchen and breakfast area, and a powder room off the front foyer. The upstairs features a spacious master suite, a large loft space, a guest bath and two additional bedrooms. Options include an extended garage, covered patio/deck, 4th bedroom, finished lower level, enlarged kitchen island, bay window in the breakfast area, key drop in the foyer, and more.



### FandFHomes.com

Click on the Interactive Design Tool tab to virtually explore your dream home



## THE BEDFORD

2-Story

3 Beds | 2.5 Baths | 2 Car Garage | 2,013 sq ft

#### FIRST FLOOR ENHANCEMENT OPTIONS



**OPTIONAL 60" KITCHEN ISLAND** 



OPTIONAL KEY DROP



OPTIONAL 4' EXTENSION TO GARAGE