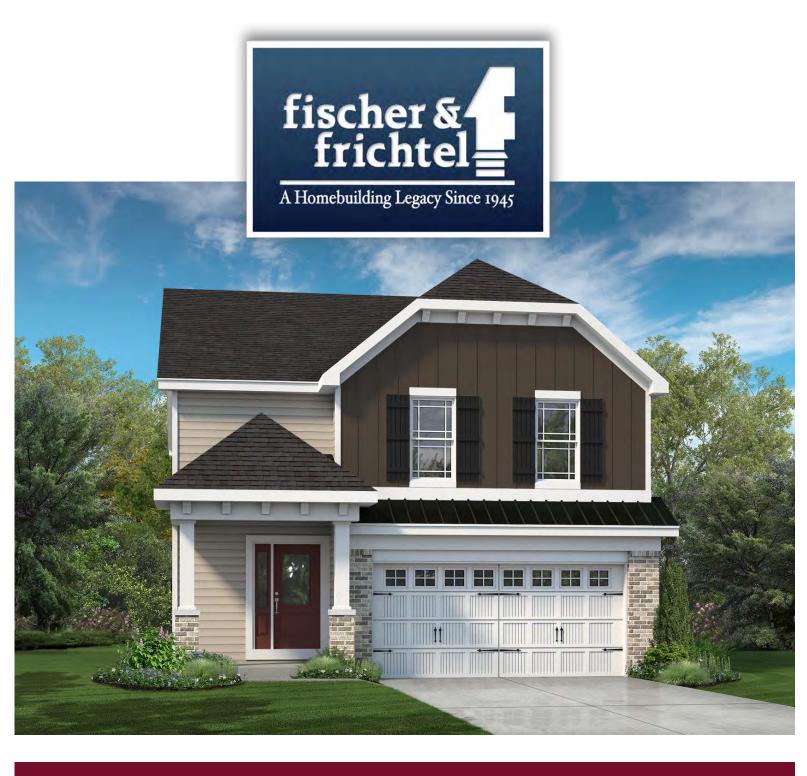

# THE BEDFORD

2-STORY

3 Beds | 2.5 Baths | 2 Car Garage | 2,013 sq ft

# BEDFORD

2-Story

3 Beds | 2.5 Baths | 2 Car Garage | 2,013 sq ft

## THE BEDFORD

2-Story

3 Beds | 2.5 Baths | 2 Car Garage | 2,013 sq ft

# THE BEDFORD

The Bedford is a 2-story detached villa which features an open concept living room, kitchen and breakfast area, and a powder room off the front foyer. The upstairs features a spacious master suite, a large loft space, a guest bath and two additional bedrooms. Options include an extended garage, covered patio/deck, 4th bedroom, finished lower level, enlarged kitchen island, bay window in the breakfast area, key drop in the foyer, and more.