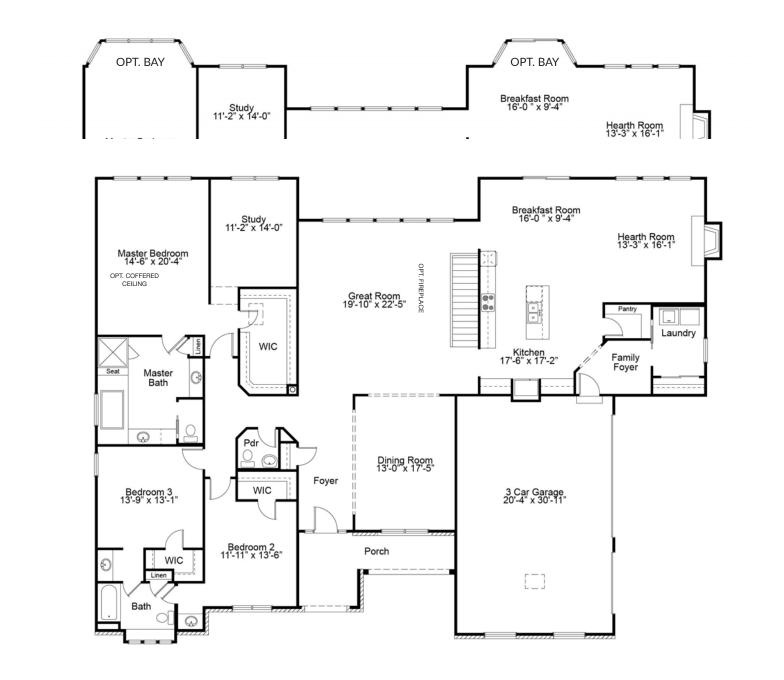

## NANTUCKET FIRST FLOOR PLAN

## THE NANTUCKET

The Nantucket is a stunning ranch-style home with a spacious master suite and two generously sized secondary bedrooms.The open concept kitchen, breakfast room and hearth room is great for gatherings with family and friends, while a separate dining room, study and large laundry room provide maximum comfort and convenience. Options such as a finished lower level and additional fourth bedroom may be added to tailor this home for a larger family.