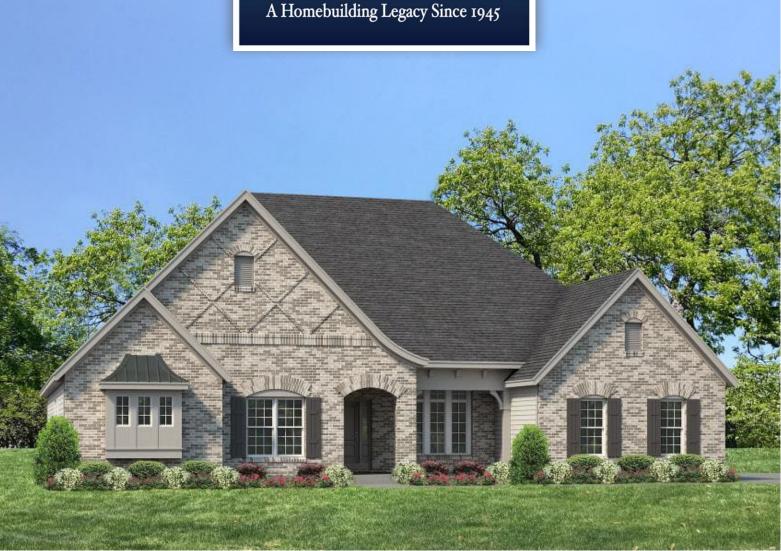

## THE NANTUCKET

3 Beds | 2.5 Baths | 3 Car Garage | 3,328 sq ft

\*The elevations on this brochure are an artist's conception and may vary slightly from actual construction.

THE NANTUCKET

3 Beds | 2.5 Baths | 3 Car Garage | 3,328 sq ft

## THE NANTUCKET

The Nantucket is a stunning ranch-style home with a spacious master suite and two generously sized secondary bedrooms.The open concept kitchen, breakfast room and hearth room is great for gatherings with family and friends, while a separate dining room, study and large laundry room provide maximum comfort and convenience. Options such as a finished lower level and additional fourth bedroom may be added to tailor this home for a larger family.

# THE NANTUCKET

3 Beds | 2.5 Baths | 3 Car Garage | 3,328 sq ft