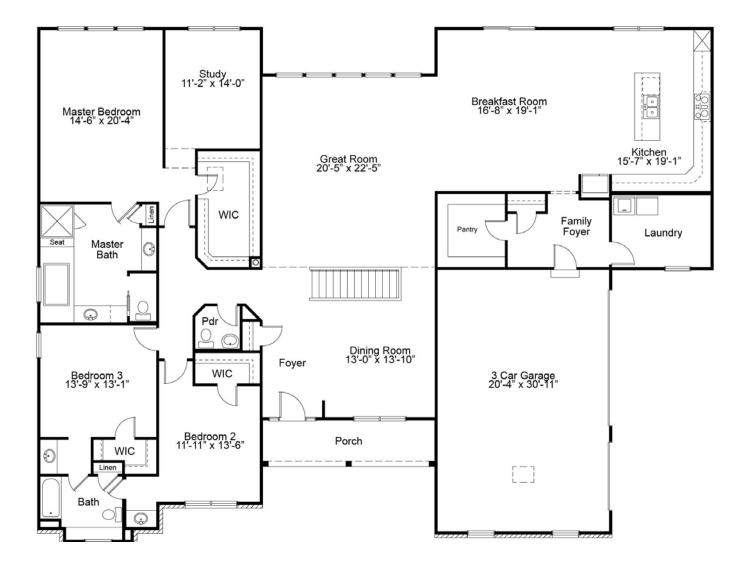

## NANTUCKET FIRST FLOOR PLAN

## THE NANTUCKET

The Nantucket is a stunning ranch-style home with a spacious master suite and two generously sized secondary bedrooms.The open concept kitchen, breakfast room and hearth room is great for gatherings with family and friends, while a separate dining room, study and large laundry room provide maximum comfort and convenience. Options such as a finished lower level and additional fourth bedroom may be added to tailor this home for a larger family.