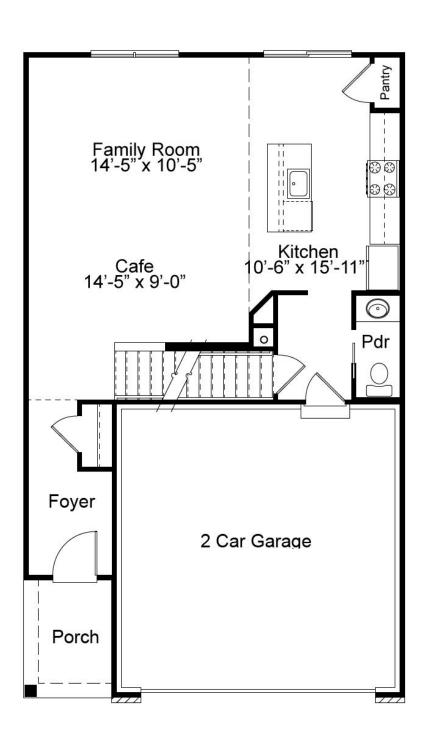

### THE DEVONSHIRE

2-STORY

3 Beds | 2.5 Baths | 2 Car Garage | 1,629 sq ft

#### **ELEVATION OPTIONS**

The Devonshire is a 2-story plan with 3 bedrooms and 2.5 baths. The main floor living area features a spacious open concept kitchen, dining and living room and a powder room—all perfect for family time or entertaining. The second floor features a large master suite with dual walk-in closets, an open loft area. Two additional bedrooms have walk-in closets and a shared hall bath. Enhancement options for this fantastic home include a modified kitchen layout, second floor laundry and finished lower level.