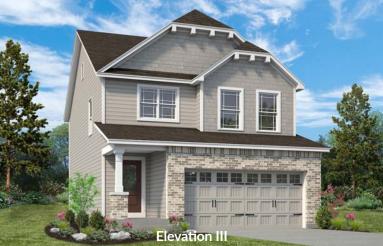

#### **ELEVATION OPTIONS**

The Devonshire is a 2-story plan with 3 bedrooms and 2.5 baths. The main floor living area features a spacious open concept kitchen, dining and living room and a powder room—all perfect for family time or entertaining. The second floor features a large master suite with dual walk-in closets, an open loft area. Two additional bedrooms have walk-in closets and a shared hall bath. Enhancement options for this fantastic home include a modified kitchen layout, second floor laundry and finished lower level.