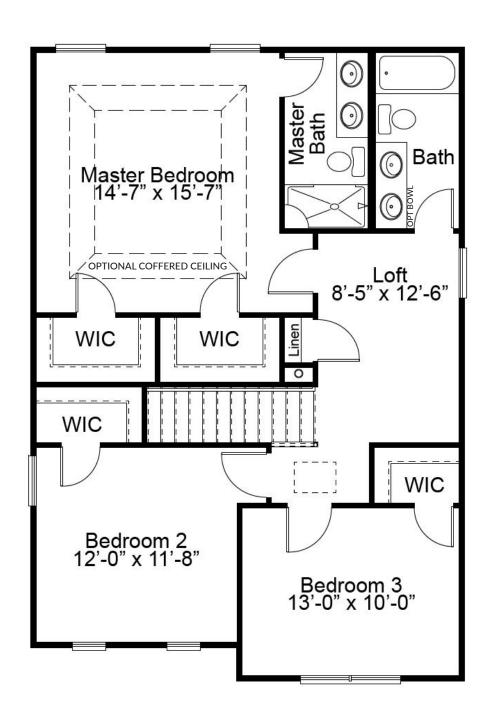

#### **ELEVATION OPTIONS**

The Devonshire is a 2-story plan with 3 bedrooms and 2.5 baths. The main floor living area features a spacious open concept kitchen, dining and living room and a powder room—all perfect for family time or entertaining. The second floor features a large master suite with dual walk-in closets, an open loft area. Two additional bedrooms have walk-in closets and a shared hall bath. Enhancement options for this fantastic home include a modified kitchen layout, second floor laundry and finished lower level.

#### SECOND FLOOR ENHANCEMENT OPTIONS

OPTIONAL MASTER BEDROOM CLOSET

OPTIONAL SECOND FLOOR LAUNDRY

Master Bedroom
14'-7" x 15'-7"

OPTIONAL COFFERED CEILING

WIC

WIC

Bath