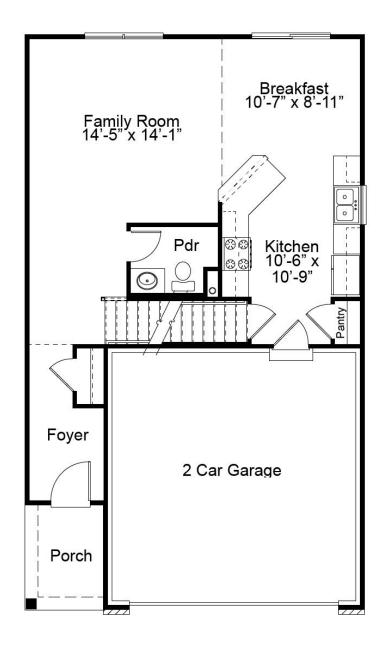

#### **ELEVATION OPTIONS**

The Devonshire is a 2-story plan with 3 bedrooms and 2.5 baths. The main floor living area features a spacious open concept kitchen, dining and living room and a powder room—all perfect for family time or entertaining. The second floor features a large master suite with dual walk-in closets, an open loft area. Two additional bedrooms have walk-in closets and a shared hall bath. Enhancement options for this fantastic home include a modified kitchen layout, second floor laundry and finished lower level.