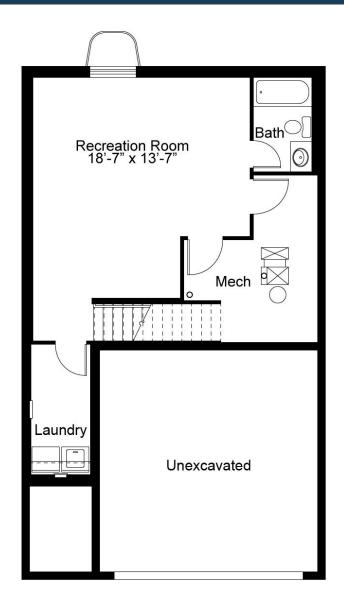

edrooms have walk-in closets and a shared hall bath. Enhancement options for this fantastic home include a modified kitchen layout, second floor laundry and finished lower level.



### FandFHomes.com

Click on the Interactive Design Tool tab to virtually explore your dream home





2-STORY

3 Beds | 2.5 Baths | 2 Car Garage | 1,629 sq ft

#### OPTIONAL FIRST FLOOR W/ LUXURY KITCHEN





2-STORY

3 Beds | 2.5 Baths | 2 Car Garage | 1,629 sq ft

#### SECOND FLOOR ENHANCEMENT OPTIONS



OPTIONAL MASTER BEDROOM CLOSET



OPTIONAL SECOND FLOOR LAUNDRY



Master Bedroom
14'-7" x 15'-7"

OPTIONAL COFFERED CEILING

WIC

WIC

Bath

Bath

OPTIONAL SECOND FLOOR LAUNDRY WITH LUXURY MASTER BATH



2-STORY

3 Beds | 2.5 Baths | 2 Car Garage | 1,629 sq ft

### DEVONSHIRE OPTIONAL FINISHED LOWER LEVEL