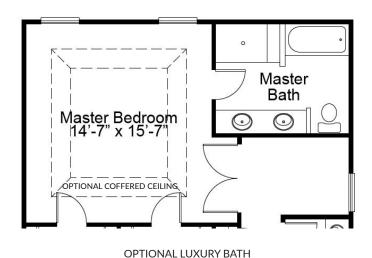

Bath

OPTIONAL SECOND FLOOR LAUNDRY WITH LUXURY MASTER BATH

2-STORY

3 Beds | 2.5 Baths | 2 Car Garage | 1,629 sq ft