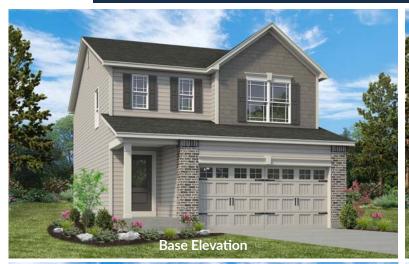

#### **ELEVATION OPTIONS**

The Devonshire is a 2-story plan with 3 bedrooms and 2.5 baths. The main floor living area features a spacious open concept kitchen, dining and living room and a powder room—all perfect for family time or entertaining. The second floor features a large master suite with dual walk-in closets, an open loft area. Two additional bedrooms have walk-in closets and a shared hall bath. Enhancement options for this fantastic home include a modified kitchen layout, second floor laundry and finished lower level.