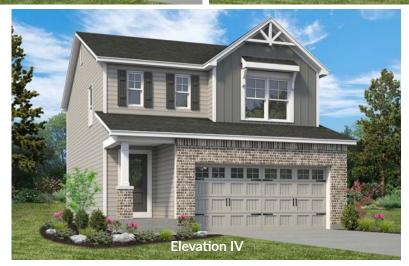

#### **ELEVATION OPTIONS**

The Devonshire is a 2-story plan with 3 bedrooms and 2.5 baths. The main floor living area features a spacious open concept kitchen, dining and living room and a powder room—all perfect for family time or entertaining. The second floor features a large master suite with dual walk-in closets, an open loft area. Two additional bedrooms have walk-in closets and a shared hall bath. Enhancement options for this fantastic home include a modified kitchen layout, second floor laundry and finished lower level.