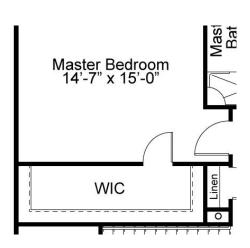

#### SECOND FLOOR ENHANCEMENT OPTIONS

OPTIONAL MASTER BEDROOM CLOSET

OPTIONAL SECOND FLOOR LAUNDRY

Master Bedroom
14'-7" x 15'-7"

OPTIONAL COFFERED CEILING

WIC

WIC

Bath