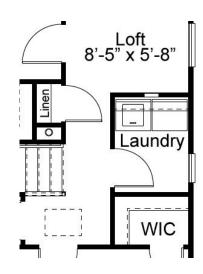

#### SECOND FLOOR ENHANCEMENT OPTIONS

OPTIONAL MASTER BEDROOM CLOSET

OPTIONAL SECOND FLOOR LAUNDRY

Master Bedroom
14'-7" x 15'-7"

OPTIONAL COFFERED CEILING

WIC

WIC

Bath