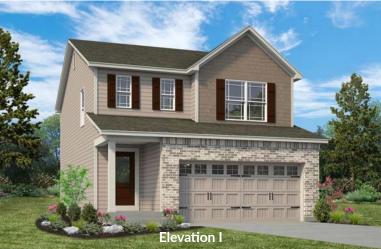

#### **ELEVATION OPTIONS**

The Devonshire is a 2-story plan with 3 bedrooms and 2.5 baths. The main floor living area features a spacious open concept kitchen, dining and living room and a powder room—all perfect for family time or entertaining. The second floor features a large master suite with dual walk-in closets, an open loft area. Two additional bedrooms have walk-in closets and a shared hall bath. Enhancement options for this fantastic home include a modified kitchen layout, second floor laundry and finished lower level.