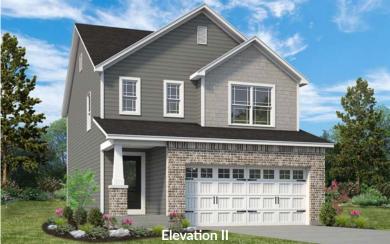

#### **ELEVATION OPTIONS**

The Devonshire is a 2-story plan with 3 bedrooms and 2.5 baths. The main floor living area features a spacious open concept kitchen, dining and living room and a powder room—all perfect for family time or entertaining. The second floor features a large master suite with dual walk-in closets, an open loft area. Two additional bedrooms have walk-in closets and a shared hall bath. Enhancement options for this fantastic home include a modified kitchen layout, second floor laundry and finished lower level.