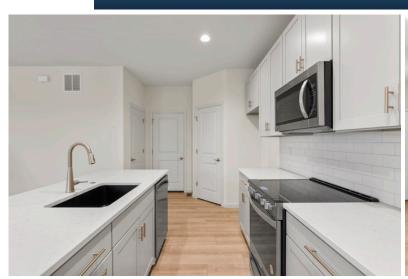

## THE FAIRGROUND

The 2-story Fairground townhome is a 3 bedroom, 2.5 bath floor plan with 1,474 sq. ft. of living space, a 2-car, oversized garage and a basement. The main floor features an open concept kitchen, dining and living room with 9' ceilings and enlarged casement windows for additional natural light. There is also plank laminate flooring and a powder room on the main floor. The second floor features a large owner's suite with walkin closet, laundry room, two additional bedrooms and a shared hall bath.