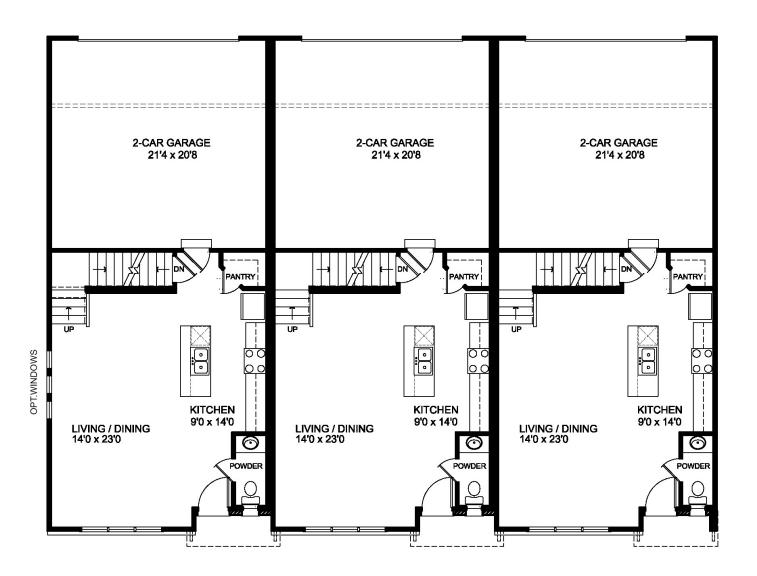

474 sq ft















## THE FAIRGROUND

The 2-story Fairground townhome is a 3 bedroom, 2.5 bath floor plan with 1,474 sq. ft. of living space, a 2-car, oversized garage and a basement. The main floor features an open concept kitchen, dining and living room with 9' ceilings and enlarged casement windows for additional natural light. There is also plank laminate flooring and a powder room on the main floor. The second floor features a large owner's suite with walkin closet, laundry room, two additional bedrooms and a shared hall bath.



FandFHomes.com





### THE FAIRGROUND

2-STORY

3 Beds | 2.5 Baths | 2 Car Garage | 1,474 sq ft

#### FAIRGROUND OPTIONAL FINISHED LOWER LEVEL







### THE FAIRGROUND

2-STORY

3 Beds | 2.5 Baths | 2 Car Garage | 1,474 sq ft

#### FIRST FLOOR UNITS





### THE FAIRGROUND

2-STORY

3 Beds | 2.5 Baths | 2 Car Garage | 1,474 sq ft

#### SECOND FLOOR UNITS