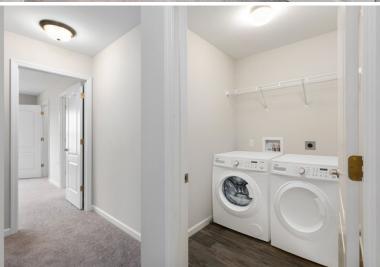

## THE FAIRGROUND

The 2-story Fairground townhome is a 3 bedroom, 2.5 bath floor plan with 1,474 sq. ft. of living space, a 2-car, oversized garage and a basement. The main floor features an open concept kitchen, dining and living room with 9' ceilings and enlarged casement windows for additional natural light. There is also plank laminate flooring and a powder room on the main floor. The second floor features a large owner's suite with walkin closet, laundry room, two additional bedrooms and a shared hall bath.