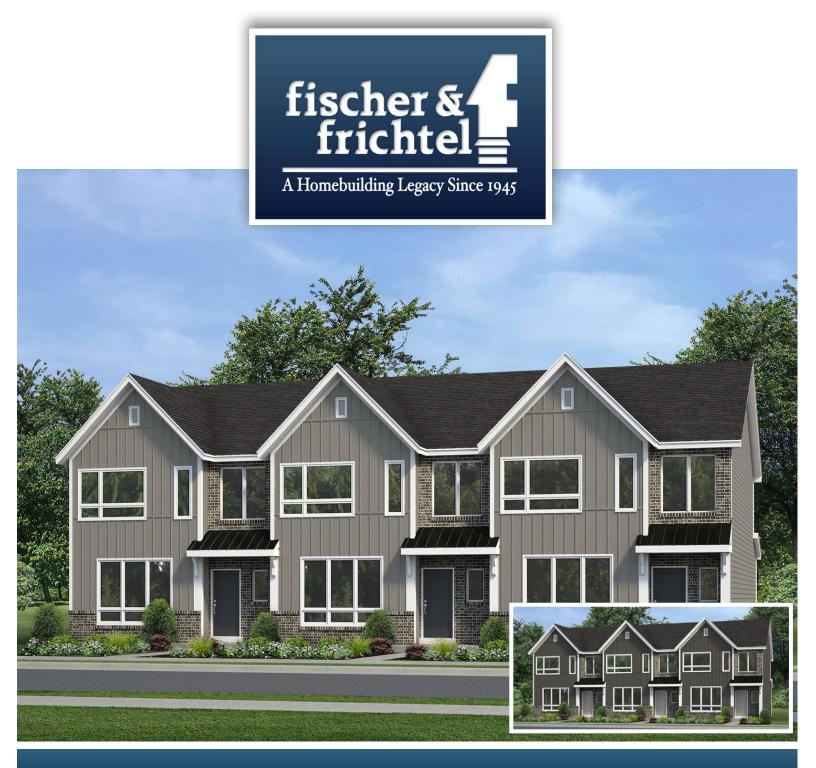

# THE FAIRGROUND

2-STORY

3 Beds | 2.5 Baths | 2 Car Garage | 1,474 sq ft

<sup>\*</sup>The elevations on this brochure are an artist's conception and may vary slightly from actual construction.

## THE FAIRGROUND

The 2-story Fairground townhome is a 3 bedroom, 2.5 bath floor plan with 1,474 sq. ft. of living space, a 2-car, oversized garage and a basement. The main floor features an open concept kitchen, dining and living room with 9' ceilings and enlarged casement windows for additional natural light. There is also plank laminate flooring and a powder room on the main floor. The second floor features a large owner's suite with walkin closet, laundry room, two additional bedrooms and a shared hall bath.