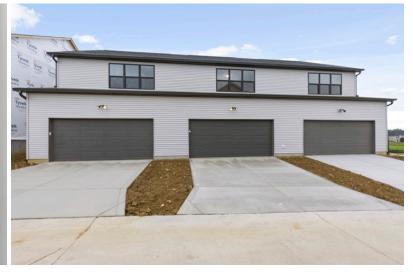

# THE FAIRGROUND

2-STORY

3 Beds | 2.5 Baths | 2 Car Garage | 1,474 sq ft

<sup>\*</sup>The elevations on this brochure are an artist's conception and may vary slightly from actual construction.

## THE FAIRGROUND

2-STORY

3 Beds | 2.5 Baths | 2 Car Garage | 1,474 sq ft

### THE FAIRGROUND

2-STORY

3 Beds | 2.5 Baths | 2 Car Garage | 1,474 sq ft