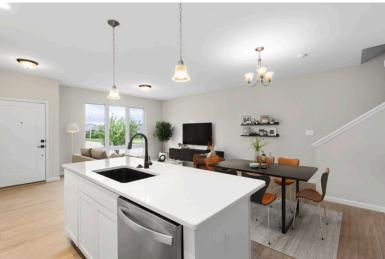

## THE FAIRGROUND

The 2-story Fairground townhome is a 3 bedroom, 2.5 bath floor plan with 1,474 sq. ft. of living space, a 2-car, oversized garage and a basement. The main floor features an open concept kitchen, dining and living room with 9' ceilings and enlarged casement windows for additional natural light. There is also plank laminate flooring and a powder room on the main floor. The second floor features a large owner's suite with walkin closet, laundry room, two additional bedrooms and a shared hall bath.