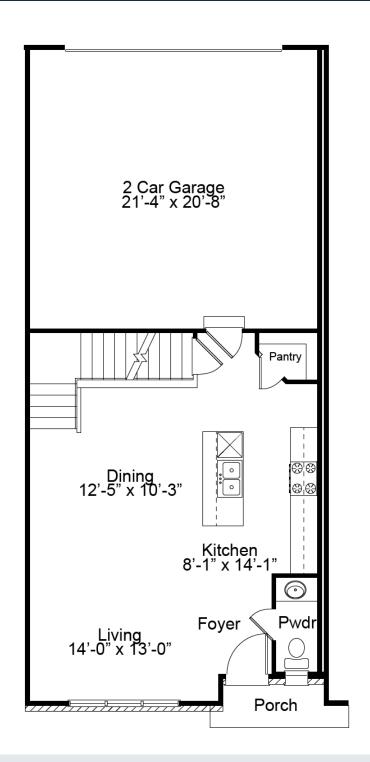

## THE FAIRGROUND

The 2-story Fairground townhome is a 3 bedroom, 2.5 bath floor plan with 1,474 sq. ft. of living space, a 2-car, oversized garage and a basement. The main floor features an open concept kitchen, dining and living room with 9' ceilings and enlarged casement windows for additional natural light. There is also plank laminate flooring and a powder room on the main floor. The second floor features a large owner's suite with walkin closet, laundry room, two additional bedrooms and a shared hall bath.

#### FIRST FLOOR UNITS

#### SECOND FLOOR UNITS