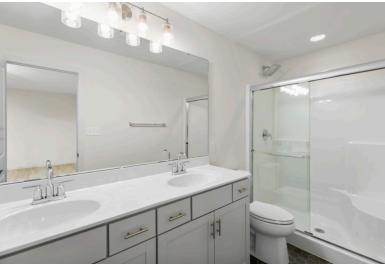

## THE FAIRGROUND

The 2-story Fairground townhome is a 3 bedroom, 2.5 bath floor plan with 1,474 sq. ft. of living space, a 2-car, oversized garage and a basement. The main floor features an open concept kitchen, dining and living room with 9' ceilings and enlarged casement windows for additional natural light. There is also plank laminate flooring and a powder room on the main floor. The second floor features a large owner's suite with walkin closet, laundry room, two additional bedrooms and a shared hall bath.