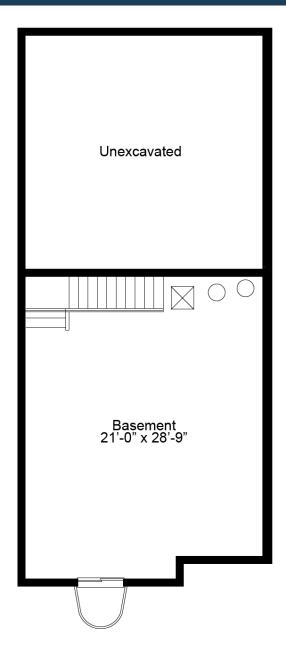

ary slightly from actual construction.



## THE FAIRGROUND

2-STORY

3 Beds | 2.5 Baths | 2 Car Garage | 1,474 sq ft















## THE FAIRGROUND

The 2-story Fairground townhome is a 3 bedroom, 2.5 bath floor plan with 1,474 sq. ft. of living space, a 2-car, oversized garage and a basement. The main floor features an open concept kitchen, dining and living room with 9' ceilings and enlarged casement windows for additional natural light. There is also plank laminate flooring and a powder room on the main floor. The second floor features a large owner's suite with walkin closet, laundry room, two additional bedrooms and a shared hall bath.



FandFHomes.com





### THE FAIRGROUND

2-STORY

3 Beds | 2.5 Baths | 2 Car Garage | 1,474 sq ft

#### FAIRGROUND OPTIONAL FINISHED LOWER LEVEL







### THE FAIRGROUND

2-STORY

3 Beds | 2.5 Baths | 2 Car Garage | 1,474 sq ft

#### FIRST FLOOR UNITS





### THE FAIRGROUND

2-STORY

3 Beds | 2.5 Baths | 2 Car Garage | 1,474 sq ft

#### SECOND FLOOR UNITS