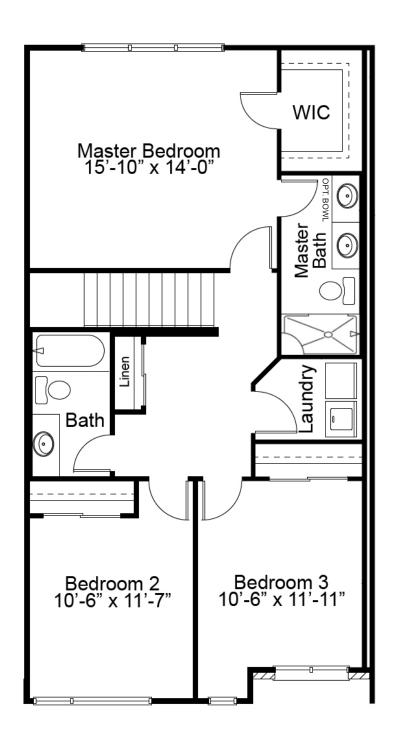

## THE FAIRGROUND

The 2-story Fairground townhome is a 3 bedroom, 2.5 bath floor plan with 1,474 sq. ft. of living space, a 2-car, oversized garage and a basement. The main floor features an open concept kitchen, dining and living room with 9' ceilings and enlarged casement windows for additional natural light. There is also plank laminate flooring and a powder room on the main floor. The second floor features a large owner's suite with walkin closet, laundry room, two additional bedrooms and a shared hall bath.

### THE FAIRGROUND

2-STORY

3 Beds | 2.5 Baths | 2 Car Garage | 1,474 sq ft