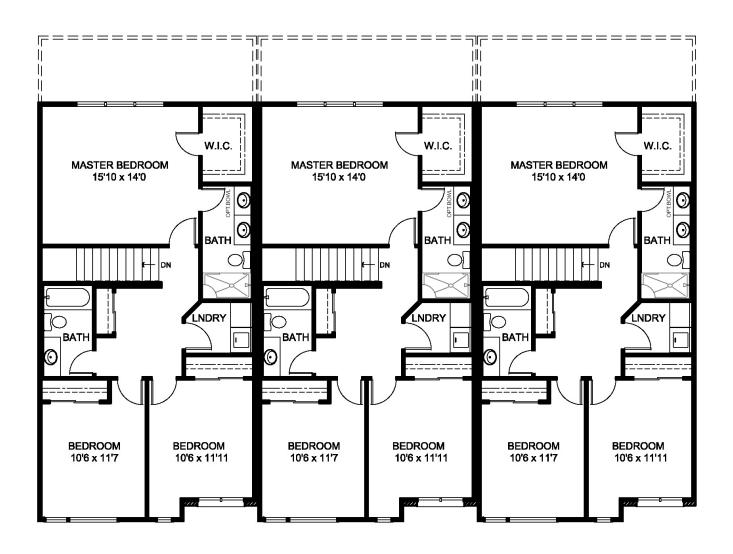

plan with 1,474 sq. ft. of living space, a 2-car, oversized garage and a basement. The main floor features an open concept kitchen, dining and living room with 9' ceilings and enlarged casement windows for additional natural light. There is also plank laminate flooring and a powder room on the main floor. The second floor features a large owner's suite with walkin closet, laundry room, two additional bedrooms and a shared hall bath.



FandFHomes.com





### THE FAIRGROUND

2-STORY

3 Beds | 2.5 Baths | 2 Car Garage | 1,474 sq ft

#### FAIRGROUND OPTIONAL FINISHED LOWER LEVEL







### THE FAIRGROUND

2-STORY

3 Beds | 2.5 Baths | 2 Car Garage | 1,474 sq ft

#### FIRST FLOOR UNITS





### THE FAIRGROUND

2-STORY

3 Beds | 2.5 Baths | 2 Car Garage | 1,474 sq ft

#### SECOND FLOOR UNITS