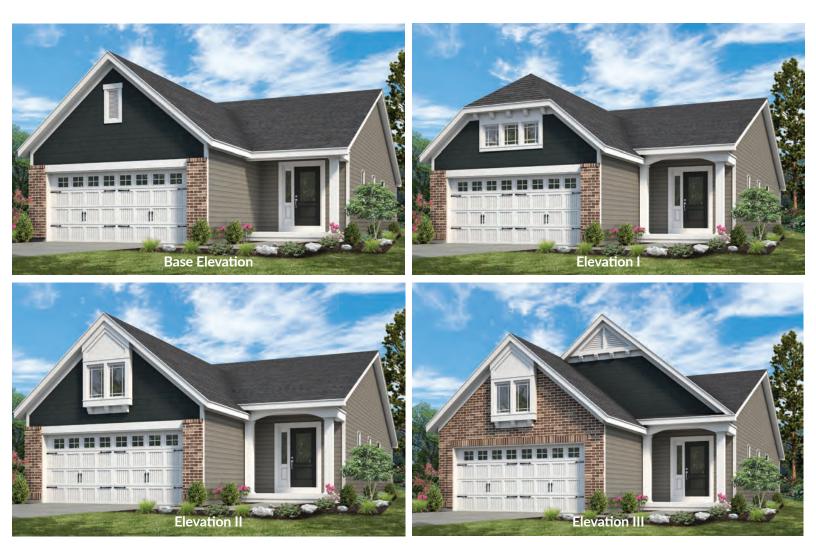

## VILLA COLLECTION

## THE ASHLAND - 3 BEDROOM RANCH 3 Beds | 2 Baths | 2 Car Garage | 1,347 sq ft

\*The elevations on this brochure are an artist's conception and may vary slightly from actual construction.



VILLA COLLECTION

THE ASHLAND - 3 BEDROOM

RANCH

3 Beds | 2 Baths | 2 Car Garage | 1,347 sq ft

### ELEVATION OPTIONS





### ASHLAND 3 BEDROOM FIRST FLOOR PLAN



# THE ASHLAND

The Ashland 3 bedroom is a villa-style ranch home with an open kitchen, dining and living room area and two baths. The spacious master suite, which is situated in the back of the home, features a large walk-in closet and luxurious master bath with a linen closet. Enhancement options including a covered deck or patio, gas fireplace and a finished lower level may be added to further personalize this beautiful home to your liking.



69 6

06

FandFHomes.com Click on the Interactive Design Tool tab to virtually explore your dream home



OPTIONAL BAY WINDOWS IN MASTER BEDROOM AND LIVING ROOM



OPTIONAL FIREPLACE IN LIVING ROOM



OPTIONAL LAUNDRY TUB



#### VILLA COLLECTION

## THE ASHLAND - 3 BEDROOM RANCH

3 Beds | 2 Baths | 2 C