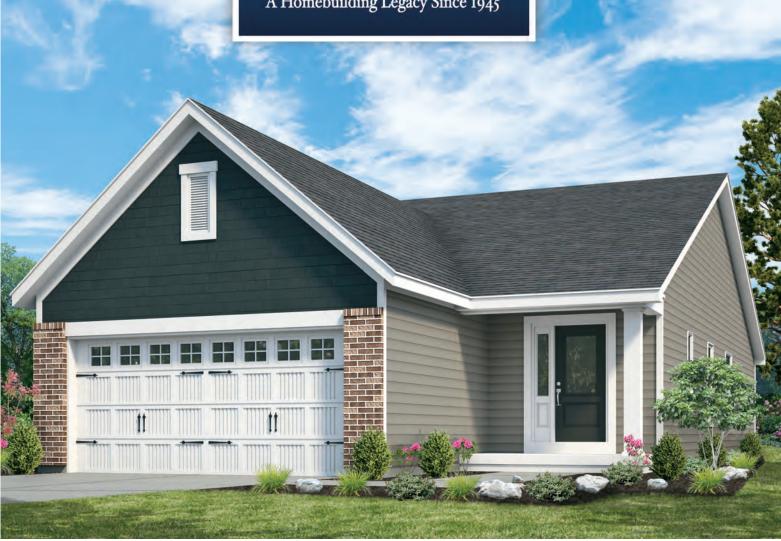

## THE ASHLAND - 3 BEDROOM RANCH 3 Beds | 2 Baths | 2 Car Garage | 1,347 sq ft

\*The elevations on this brochure are an artist's conception and may vary slightly from actual construction.

VILLA COLLECTION

THE ASHLAND - 3 BEDROOM

RANCH

3 Beds | 2 Baths | 2 Car Garage | 1,347 sq ft

# THE ASHLAND

The Ashland 3 bedroom is a villa-style ranch home with an open kitchen, dining and living room area and two baths. The spacious master suite, which is situated in the back of the home, features a large walk-in closet and luxurious master bath with a linen closet. Enhancement options including a covered deck or patio, gas fireplace and a finished lower level may be added to further personalize this beautiful home to your liking.