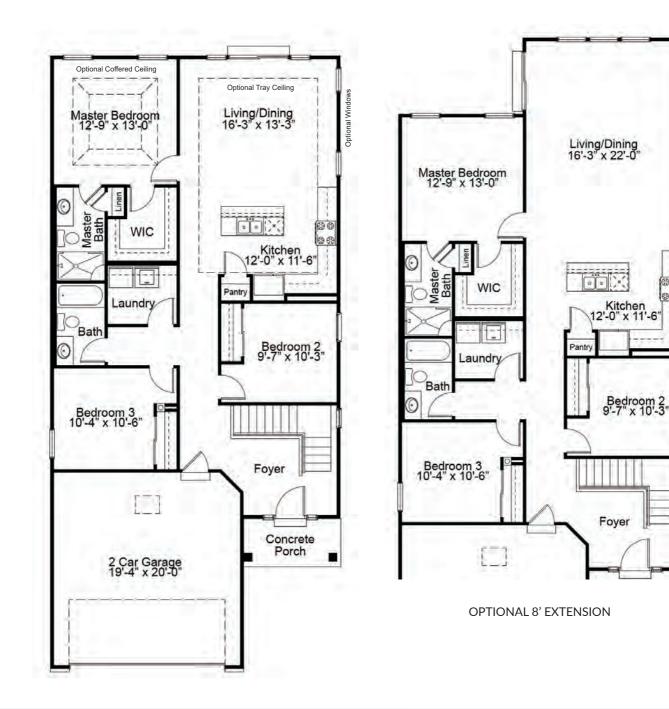

### ASHLAND 3 BEDROOM FIRST FLOOR PLAN

# THE ASHLAND

The Ashland 3 bedroom is a villa-style ranch home with an open kitchen, dining and living room area and two baths. The spacious master suite, which is situated in the back of the home, features a large walk-in closet and luxurious master bath with a linen closet. Enhancement options including a covered deck or patio, gas fireplace and a finished lower level may be added to further personalize this beautiful home to your liking.

69 6

06

FandFHomes.com Click on the Interactive Design Tool tab to virtually explore your dream home

OPTIONAL BAY WINDOWS IN MASTER BEDROOM AND LIVING ROOM

OPTIONAL FIREPLACE IN LIVING ROOM

OPTIONAL LAUNDRY TUB