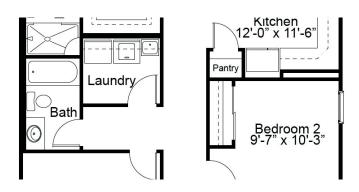

### ASHLAND 3 BEDROOM FIRST FLOOR PLAN

# THE ASHLAND

The Ashland 3 bedroom is a villa-style ranch home with an open kitchen, dining and living room area and two baths. The spacious master suite, which is situated in the back of the home, features a large walk-in closet and luxurious master bath with a linen closet. Enhancement options including a covered deck or patio, gas fireplace and a finished lower level may be added to further personalize this beautiful home to your liking.

69 6

06

FandFHomes.com Click on the Interactive Design Tool tab to virtually explore your dream home

OPTIONAL BAY WINDOWS IN MASTER BEDROOM AND LIVING ROOM

OPTIONAL FIREPLACE IN LIVING ROOM

OPTIONAL LAUNDRY TUB