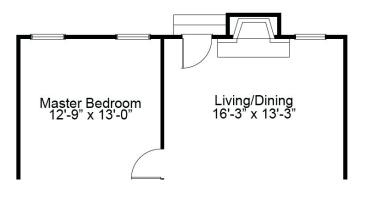

### ASHLAND 3 BEDROOM FIRST FLOOR PLAN

# THE ASHLAND

The Ashland 3 bedroom is a villa-style ranch home with an open kitchen, dining and living room area and two baths. The spacious master suite, which is situated in the back of the home, features a large walk-in closet and luxurious master bath with a linen closet. Enhancement options including a covered deck or patio, gas fireplace and a finished lower level may be added to further personalize this beautiful home to your liking.

69 6

06

FandFHomes.com Click on the Interactive Design Tool tab to virtually explore your dream home

OPTIONAL BAY WINDOWS IN MASTER BEDROOM AND LIVING ROOM

OPTIONAL FIREPLACE IN LIVING ROOM

OPTIONAL LAUNDRY TUB