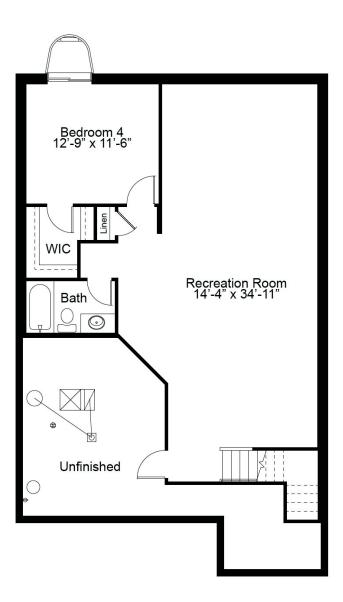

## ASHLAND OPTIONAL FINISHED LOWER LEVEL

Floor plans may show options not included in the base price. All dimensions are approximate and may vary with elevation. Please be sure to review actual blueprints with Community Sales Manager for complete details. Fischer & Frichtel Custom Homes has a policy of continuous improvements of products and reserves the right to make improvements or changes on products and prices without notice.