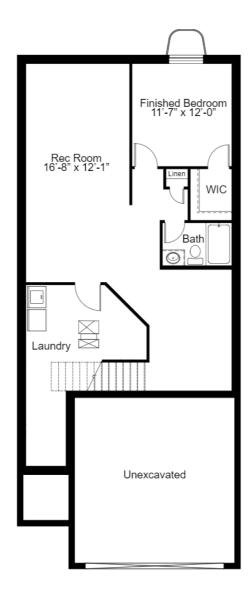

is a ranch style home featuring 2 bedrooms and 2 baths. It features an open concept kitchen, dining and living room area and a spacious owner's suite nestled at the rear of the home. With an impressively sized walk-in closet and private bath, it's truly a retreat. Enhancement options including a third bedroom, covered deck or patio, gas fireplace and a finished lower level may also be added to personalize this wonderful home.



## FandFHomes.com

Click on the Interactive Design Tool tab to virtually explore your dream home

### ESSEX 3 BEDROOM OPTION





OPTIONAL FIRST FLOOR LAUNDRY W/ 3 BEDROOM PLAN



OPTIONAL EXPANDED KITCHEN W/ 3 BEDROOM PLAN



#### SINGLE FAMILY HOMES

## THE ESSEX

**RANCH** 

2 Beds | 2 Baths | 2 Car Garage | 1,090 sq ft

### ESSEX OPTIONAL FINISHED LOWER LEVEL