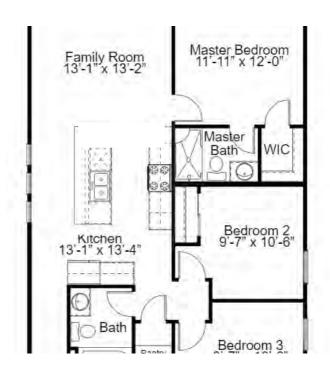

ES

## THE ESSEX

RANCH

2 Beds | 2 Baths | 2 Car Garage | 1,090 sq ft

### ELEVATION OPTIONS









### ESSEX FIRST FLOOR PLAN





OPTIONAL FIRST FLOOR LAUNDRY

## THE ESSEX

The Essex is a ranch style home featuring 2 bedrooms and 2 baths. It features an open concept kitchen, dining and living room area and a spacious owner's suite nestled at the rear of the home. With an impressively sized walk-in closet and private bath, it's truly a retreat. Enhancement options including a third bedroom, covered deck or patio, gas fireplace and a finished lower level may also be added to personalize this wonderful home.



## FandFHomes.com

Click on the Interactive Design Tool tab to virtually explore your dream home

### ESSEX 3 BEDROOM OPTION





OPTIONAL FIRST FLOOR LAUNDRY W/ 3 BEDROOM PLAN



OPTIONAL EXPANDED KITCHEN W/ 3 BEDROOM PLAN



#### SINGLE FAMILY HOMES

## THE ESSEX

**RANCH** 

2 Beds | 2 Baths | 2 Car Garage | 1,090 sq ft

### ESSEX OPTIONAL FINISHED LOWER LEVEL