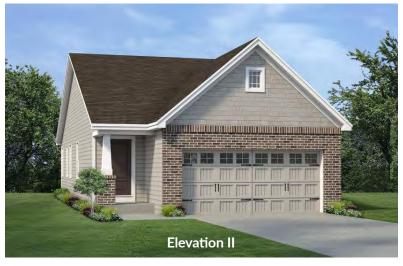

## SINGLE FAMILY HOMES

# THE ESSEX

**RANCH** 

2 Beds | 2 Baths | 2 Car Garage | 1,090 sq ft

<sup>\*</sup>The elevations on this brochure are an artist's conception and may vary slightly from actual construction.



### SINGLE FAMILY HOMES

## THE ESSEX

RANCH

2 Beds | 2 Baths | 2 Car Garage | 1,090 sq ft

### ELEVATION OPTIONS









### ESSEX FIRST FLOOR PLAN





OPTIONAL FIRST FLOOR LAUNDRY

## THE ESSEX

The Essex is a ranch style home featuring 2 bedrooms and 2 baths. It features an open concept kitchen, dining and living room area and a spacious owner's suite nestled at the rear of the home. With an impressively sized walk-in closet and private bath, it's truly a retreat. Enhancement options including a third bedroom, covered deck or patio, gas fireplace and a finished lower level may also be added to personalize this wonderful home.



## FandFHomes.com

Click on the Interactive Design Tool tab to virtually explore your dream home

### ESSEX 3 BEDROOM OPTION





OPTIONAL FIRST FLOOR LAUNDRY W/ 3 BEDROOM PLAN



OPTIONAL EXPANDED KITCHEN W/ 3 BEDROOM PLAN



#### SINGLE FAMILY HOMES

## THE ESSEX

**RANCH**