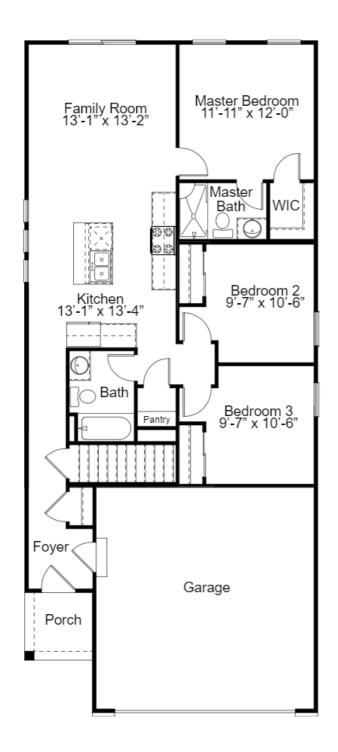

### ESSEX 3 BEDROOM OPTION

OPTIONAL FIRST FLOOR LAUNDRY W/ 3 BEDROOM PLAN

OPTIONAL EXPANDED KITCHEN W/ 3 BEDROOM PLAN

## THE ESSEX

The Essex is a ranch style home featuring 2 bedrooms and 2 baths. It features an open concept kitchen, dining and living room area and a spacious owner's suite nestled at the rear of the home. With an impressively sized walk-in closet and private bath, it's truly a retreat. Enhancement options including a third bedroom, covered deck or patio, gas fireplace and a finished lower level may also be added to personalize this wonderful home.