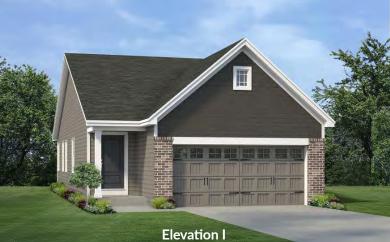

## SINGLE FAMILY HOMES

# THE ESSEX

**RANCH** 

2 Beds | 2 Baths | 2 Car Garage | 1,090 sq ft

<sup>\*</sup>The elevations on this brochure are an artist's conception and may vary slightly from actual construction.



### SINGLE FAMILY HOMES

## THE ESSEX

RANCH

2 Beds | 2 Baths | 2 Car Garage | 1,090 sq ft

### ELEVATION OPTIONS









### ESSEX FIRST FLOOR PLAN





OPTIONAL FIRST FLOOR LAUNDRY

## THE ESSEX

The Essex is a ranch style home featuring 2 bedrooms and 2 baths. It features an open concept kitchen, dining and living room area and a spacious owner's suite nestled at the rear of the home. With an impressively sized walk-in closet and private bath, it's truly a retreat. Enhancement options including a third bedroom, covered deck or patio, gas fireplace and a finished lower level may also be added to personalize this wonderful home.



## FandFHomes.com

Click on the Interactive Design Tool tab to virtually explore your dream home

### ESSEX 3 BEDROOM OPTION





OPTIONAL FIRST FLOOR LAUNDRY W/ 3 BEDROOM PLAN



OPTIONAL EXPANDED KITCHEN W/ 3 BEDROOM PLAN



#### SINGLE FAMILY HOMES

## THE ESSEX

**RANCH*