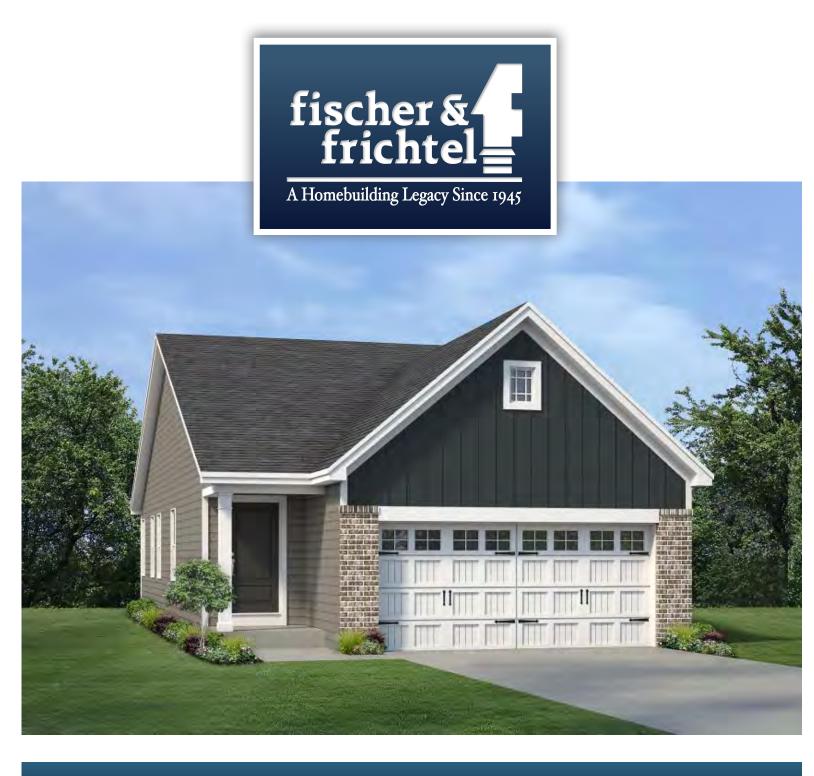

# THE ESSEX

**RANCH** 

2 Beds | 2 Baths | 2 Car Garage | 1,090 sq ft

<sup>\*</sup>The elevations on this brochure are an artist's conception and may vary slightly from actual construction.

## THE ESSEX

RANCH

2 Beds | 2 Baths | 2 Car Garage | 1,090 sq ft

## THE ESSEX

The Essex is a ranch style home featuring 2 bedrooms and 2 baths. It features an open concept kitchen, dining and living room area and a spacious owner's suite nestled at the rear of the home. With an impressively sized walk-in closet and private bath, it's truly a retreat. Enhancement options including a third bedroom, covered deck or patio, gas fireplace and a finished lower level may also be added to personalize this wonderful home.

## THE ESSEX

**RANCH** 

2 Beds | 2 Baths | 2 Car Garage | 1,090 sq ft