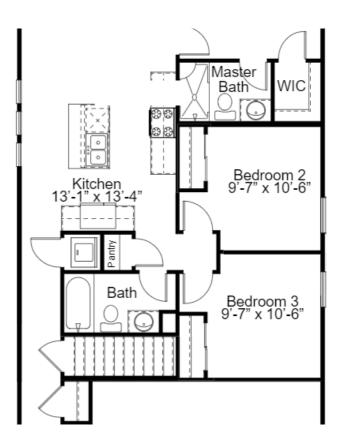

### ESSEX 3 BEDROOM OPTION

OPTIONAL FIRST FLOOR LAUNDRY W/ 3 BEDROOM PLAN

OPTIONAL EXPANDED KITCHEN W/ 3 BEDROOM PLAN