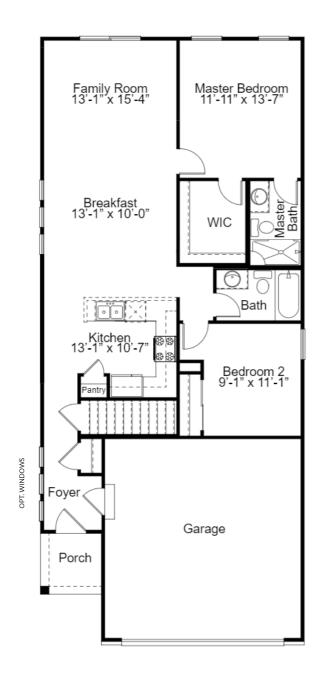

### ESSEX FIRST FLOOR PLAN

OPTIONAL FIRST FLOOR LAUNDRY

## THE ESSEX

The Essex is a ranch style home featuring 2 bedrooms and 2 baths. It features an open concept kitchen, dining and living room area and a spacious owner's suite nestled at the rear of the home. With an impressively sized walk-in closet and private bath, it's truly a retreat. Enhancement options including a third bedroom, covered deck or patio, gas fireplace and a finished lower level may also be added to personalize this wonderful home.