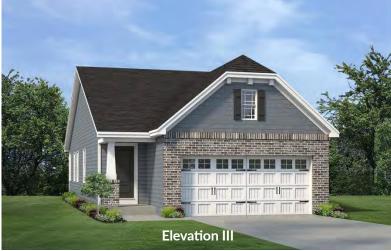

# THE ESSEX

**RANCH** 

2 Beds | 2 Baths | 2 Car Garage | 1,090 sq ft

<sup>\*</sup>The elevations on this brochure are an artist's conception and may vary slightly from actual construction.

## THE ESSEX

RANCH

2 Beds | 2 Baths | 2 Car Garage | 1,090 sq ft

## THE ESSEX

**RANCH** 

2 Beds | 2 Baths | 2 Car Garage | 1,090 sq ft

## THE ESSEX

The Essex is a ranch style home featuring 2 bedrooms and 2 baths. It features an open concept kitchen, dining and living room area and a spacious owner's suite nestled at the rear of the home. With an impressively sized walk-in closet and private bath, it's truly a retreat. Enhancement options including a third bedroom, covered deck or patio, gas fireplace and a finished lower level may also be added to personalize this wonderful home.