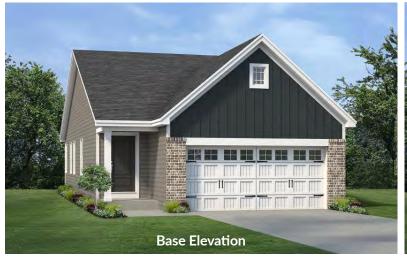

## SINGLE FAMILY HOMES

# THE ESSEX

**RANCH** 

2 Beds | 2 Baths | 2 Car Garage | 1,090 sq ft

<sup>\*</sup>The elevations on this brochure are an artist's conception and may vary slightly from actual construction.



### SINGLE FAMILY HOMES

## THE ESSEX

RANCH

2 Beds | 2 Baths | 2 Car Garage | 1,090 sq ft

### ELEVATION OPTIONS









### ESSEX FIRST FLOOR PLAN





OPTIONAL FIRST FLOOR LAUNDRY

## THE ESSEX

The Essex is a ranch style home featuring 2 bedrooms and 2 baths. It features an open concept kitchen, dining and living room area and a spacious owner's suite nestled at the rear of the home. With an impressively sized walk-in closet and private bath, it's truly a retreat. Enhancement options including a third bedroom, covered deck or patio, gas fireplace and a finished lower level may also be added to personalize this wonderful home.



## FandFHomes.com

Click on the Interactive Design Tool tab to virtually explore your dream home

### ESSEX 3 BEDROOM OPTION





OPTIONAL FIRST FLOOR LAUNDRY W/ 3 BEDROOM PLAN



OPTIONAL EXPANDED KITCHEN W/ 3 BEDROOM PLAN



#### SINGLE FAMILY HOMES

## THE ESSEX

**RANC