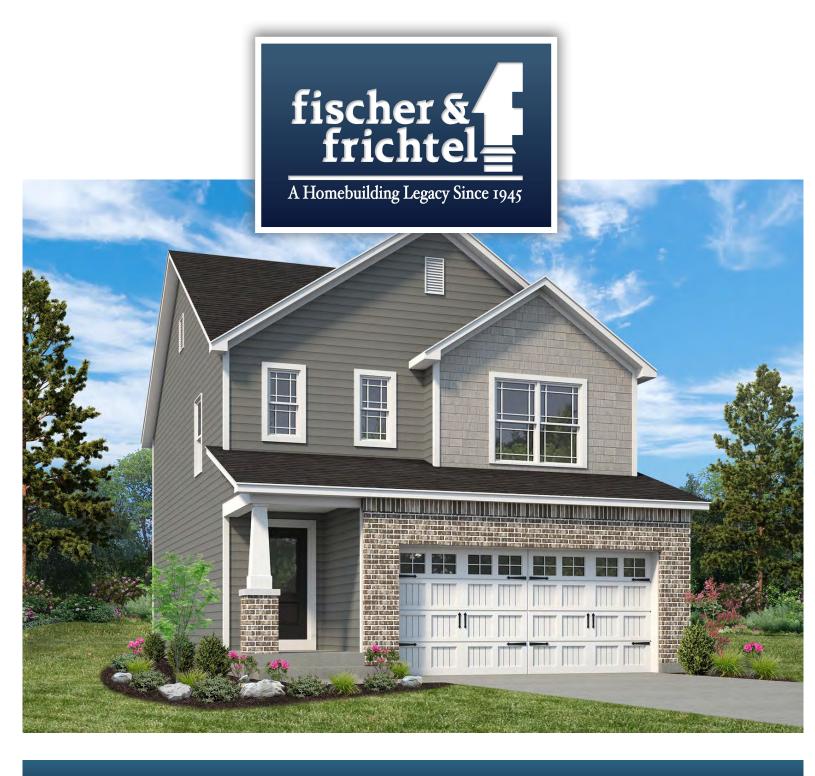

## THE DEVONSHIRE

2-STORY

3 Beds | 2.5 Baths | 2 Car Garage | 1,629 sq ft

<sup>\*</sup>The elevations on this brochure are an artist's conception and may vary slightly from actual construction.

# SINGLE FAMILY HOMES THE DEVONSHIRE

2-STORY

3 Beds | 2.5 Baths | 2 Car Garage | 1,629 sq ft

## THE DEVONSHIRE

The Devonshire is a 2-story plan with 3 bedrooms and 2.5 baths. The main floor living area features a spacious open concept kitchen, dining and living room and a powder room—all perfect for family time or entertaining. The second floor features a large master suite with dual walk-in closets, an open loft area. Two additional bedrooms have walk-in closets and a shared hall bath. Enhancement options for this fantastic home include a modified kitchen layout, second floor laundry and finished lower level.