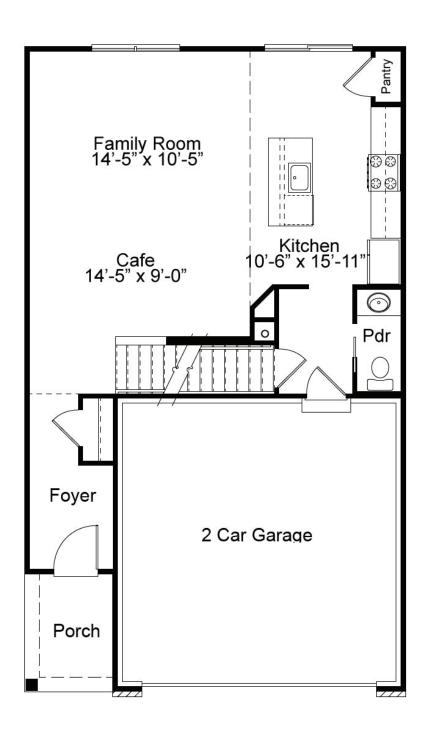

## THE DEVONSHIRE

The Devonshire is a 2-story plan with 3 bedrooms and 2.5 baths. The main floor living area features a spacious open concept kitchen, dining and living room and a powder room—all perfect for family time or entertaining. The second floor features a large master suite with dual walk-in closets, an open loft area. Two additional bedrooms have walk-in closets and a shared hall bath. Enhancement options for this fantastic home include a modified kitchen layout, second floor laundry and finished lower level.

#### OPTIONAL FIRST FLOOR W/ LUXURY KITCHEN