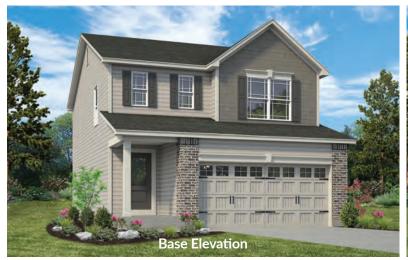

### SINGLE FAMILY HOMES

## THE DEVONSHIRE

2-STORY

3 Beds | 2.5 Baths | 2 Car Garage | 1,629 sq ft

<sup>\*</sup>The elevations on this brochure are an artist's conception and may vary slightly from actual construction.



# SINGLE FAMILY HOMES THE DEVONSHIRE

2-STORY

3 Beds | 2.5 Baths | 2 Car Garage | 1,629 sq ft

#### **ELEVATION OPTIONS**











## THE DEVONSHIRE

The Devonshire is a 2-story plan with 3 bedrooms and 2.5 baths. The main floor living area features a spacious open concept kitchen, dining and living room and a powder room—all perfect for family time or entertaining. The second floor features a large master suite with dual walk-in closets, an open loft area. Two additional bedrooms have walk-in closets and a shared hall bath. Enhancement options for this fantastic home include a modified kitchen layout, second floor laundry and finished lower level.



### FandFHomes.com

Click on the Interactive Design Tool tab to virtually explore your dream home





# THE DEVONSHIRE

2-STORY

3 Beds | 2.5 Baths | 2 Car Garage | 1,629 sq ft

#### OPTIONAL FIRST FLOOR W/ LUXURY KITCHEN





# THE DEVONSHIRE

2-STORY

3 Beds