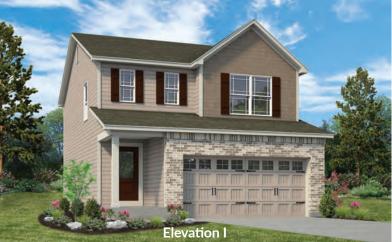

### SINGLE FAMILY HOMES

## THE DEVONSHIRE

2-STORY

3 Beds | 2.5 Baths | 2 Car Garage | 1,629 sq ft

<sup>\*</sup>The elevations on this brochure are an artist's conception and may vary slightly from actual construction.



# SINGLE FAMILY HOMES THE DEVONSHIRE

2-STORY

3 Beds | 2.5 Baths | 2 Car Garage | 1,629 sq ft

#### **ELEVATION OPTIONS**











## THE DEVONSHIRE

The Devonshire is a 2-story plan with 3 bedrooms and 2.5 baths. The main floor living area features a spacious open concept kitchen, dining and living room and a powder room—all perfect for family time or entertaining. The second floor features a large master suite with dual walk-in closets, an open loft area. Two additional bedrooms have walk-in closets and a shared hall bath. Enhancement options for this fantastic home include a modified kitchen layout, second floor laundry and finished lower level.



### FandFHomes.com

Click on the Interactive Design Tool tab to virtually explore your dream home





# THE DEVONSHIRE

2-STORY

3 Beds | 2.5 Baths | 2 Car Garage | 1,629 sq ft

#### OPTIONAL FIRST FLOOR W/ LUXURY KITCHEN





# THE DEVONSHIRE

2-STORY

3 Beds |