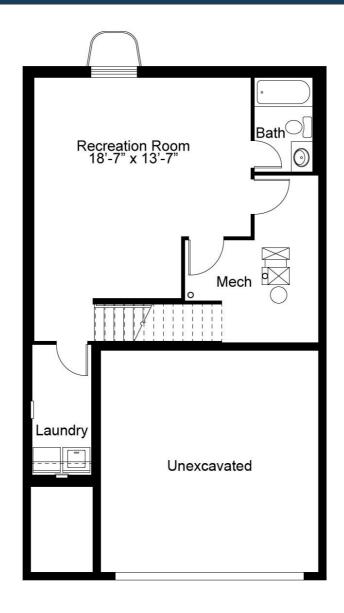

d a shared hall bath. Enhancement options for this fantastic home include a modified kitchen layout, second floor laundry and finished lower level.



### FandFHomes.com

Click on the Interactive Design Tool tab to virtually explore your dream home





# THE DEVONSHIRE

2-STORY

3 Beds | 2.5 Baths | 2 Car Garage | 1,629 sq ft

#### OPTIONAL FIRST FLOOR W/ LUXURY KITCHEN





# THE DEVONSHIRE

2-STORY

3 Beds | 2.5 Baths | 2 Car Garage | 1,629 sq ft

#### SECOND FLOOR ENHANCEMENT OPTIONS



OPTIONAL MASTER BEDROOM CLOSET



OPTIONAL SECOND FLOOR LAUNDRY



**OPTIONAL LUXURY BATH** 



OPTIONAL SECOND FLOOR LAUNDRY WITH LUXURY MASTER BATH



#### SINGLE FAMILY HOMES

### THE DEVONSHIRE

2-STORY

3 Beds | 2.5 Baths | 2 Car Garage | 1,629 sq ft

#### DEVONSHIRE OPTIONAL FINISHED LOWER LEVEL