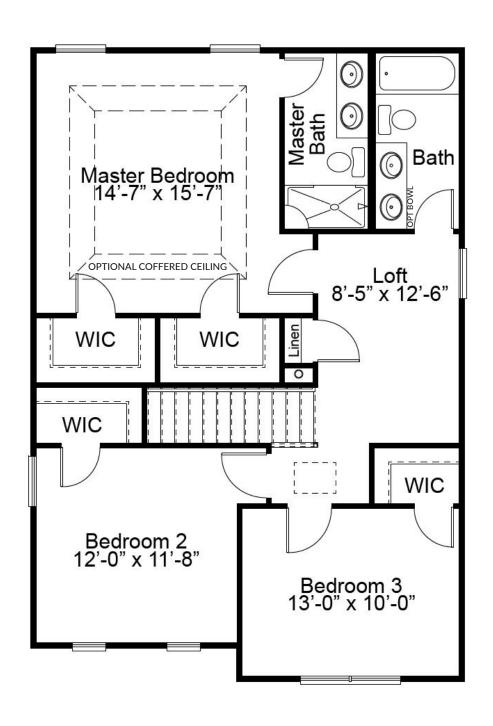

## THE DEVONSHIRE

The Devonshire is a 2-story plan with 3 bedrooms and 2.5 baths. The main floor living area features a spacious open concept kitchen, dining and living room and a powder room—all perfect for family time or entertaining. The second floor features a large master suite with dual walk-in closets, an open loft area. Two additional bedrooms have walk-in closets and a shared hall bath. Enhancement options for this fantastic home include a modified kitchen layout, second floor laundry and finished lower level.

#### SECOND FLOOR ENHANCEMENT OPTIONS

OPTIONAL MASTER BEDROOM CLOSET

OPTIONAL SECOND FLOOR LAUNDRY

**OPTIONAL LUXURY BATH** 

OPTIONAL SECOND FLOOR LAUNDRY WITH LUXURY MASTER BATH