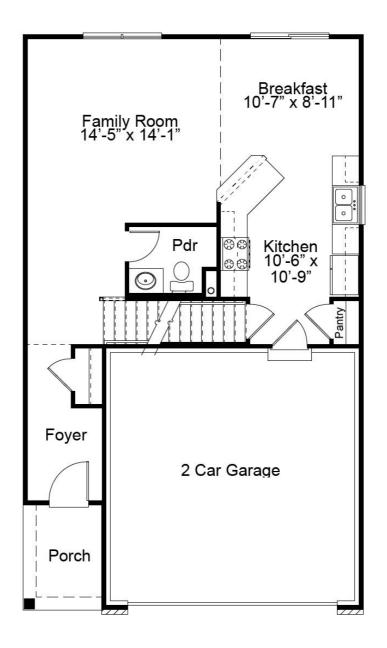

## THE DEVONSHIRE

The Devonshire is a 2-story plan with 3 bedrooms and 2.5 baths. The main floor living area features a spacious open concept kitchen, dining and living room and a powder room—all perfect for family time or entertaining. The second floor features a large master suite with dual walk-in closets, an open loft area. Two additional bedrooms have walk-in closets and a shared hall bath. Enhancement options for this fantastic home include a modified kitchen layout, second floor laundry and finished lower level.

# THE DEVONSHIRE

2-STORY

3 Beds | 2.5 Baths | 2 Car Garage | 1,629 sq ft