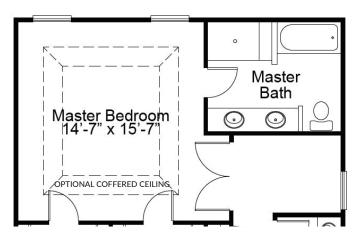

#### SECOND FLOOR ENHANCEMENT OPTIONS

OPTIONAL MASTER BEDROOM CLOSET

OPTIONAL SECOND FLOOR LAUNDRY

**OPTIONAL LUXURY BATH** 

OPTIONAL SECOND FLOOR LAUNDRY WITH LUXURY MASTER BATH