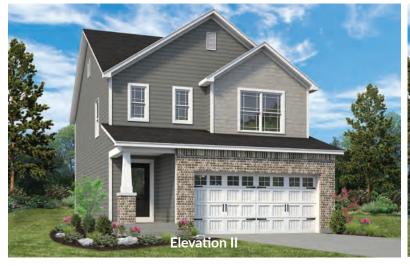

### SINGLE FAMILY HOMES

## THE DEVONSHIRE

2-STORY

3 Beds | 2.5 Baths | 2 Car Garage | 1,629 sq ft

<sup>\*</sup>The elevations on this brochure are an artist's conception and may vary slightly from actual construction.



# SINGLE FAMILY HOMES THE DEVONSHIRE

2-STORY

3 Beds | 2.5 Baths | 2 Car Garage | 1,629 sq ft

#### **ELEVATION OPTIONS**











## THE DEVONSHIRE

The Devonshire is a 2-story plan with 3 bedrooms and 2.5 baths. The main floor living area features a spacious open concept kitchen, dining and living room and a powder room—all perfect for family time or entertaining. The second floor features a large master suite with dual walk-in closets, an open loft area. Two additional bedrooms have walk-in closets and a shared hall bath. Enhancement options for this fantastic home include a modified kitchen layout, second floor laundry and finished lower level.



### FandFHomes.com

Click on the Interactive Design Tool tab to virtually explore your dream home





# THE DEVONSHIRE

2-STORY

3 Beds | 2.5 Baths | 2 Car Garage | 1,629 sq ft

#### OPTIONAL FIRST FLOOR W/ LUXURY KITCHEN





# THE DEVONSHIRE

2-STORY

3 Beds | 2