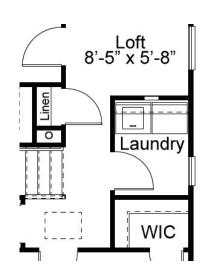

#### SECOND FLOOR ENHANCEMENT OPTIONS

OPTIONAL MASTER BEDROOM CLOSET

OPTIONAL SECOND FLOOR LAUNDRY

**OPTIONAL LUXURY BATH** 

OPTIONAL SECOND FLOOR LAUNDRY WITH LUXURY MASTER BATH