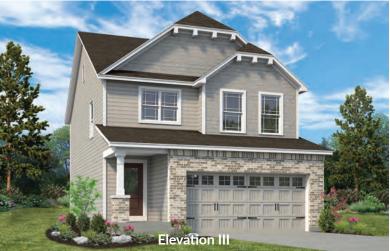

## THE DEVONSHIRE

2-STORY

3 Beds | 2.5 Baths | 2 Car Garage | 1,629 sq ft

<sup>\*</sup>The elevations on this brochure are an artist's conception and may vary slightly from actual construction.

#### **ELEVATION OPTIONS**

## THE DEVONSHIRE

The Devonshire is a 2-story plan with 3 bedrooms and 2.5 baths. The main floor living area features a spacious open concept kitchen, dining and living room and a powder room—all perfect for family time or entertaining. The second floor features a large master suite with dual walk-in closets, an open loft area. Two additional bedrooms have walk-in closets and a shared hall bath. Enhancement options for this fantastic home include a modified kitchen layout, second floor laundry and finished lower level.