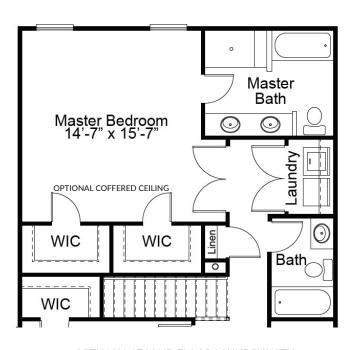

#### SECOND FLOOR ENHANCEMENT OPTIONS

OPTIONAL MASTER BEDROOM CLOSET

OPTIONAL SECOND FLOOR LAUNDRY

**OPTIONAL LUXURY BATH** 

OPTIONAL SECOND FLOOR LAUNDRY WITH LUXURY MASTER BATH