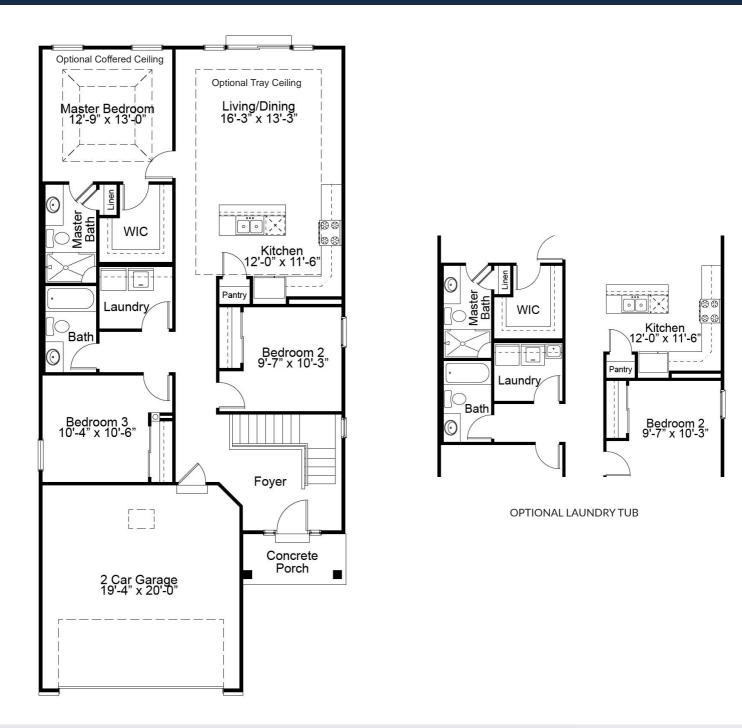

### SINGLE FAMILY HOMES

## THE ASHLAND - 3 BEDROOM RANCH 3 Beds | 2 Baths | 2 Car Garage | 1,347 sq ft

\*The elevations on this brochure are an artist's conception and may vary slightly from actual construction.



SINGLE FAMILY HOMES THE ASHLAND - 3 BEDROOM RANCH

3 Beds | 2 Baths | 2 Car Garage | 1,347 sq ft

#### ELEVATION OPTIONS





#### ASHLAND 3 BEDROOM FIRST FLOOR PLAN



# THE ASHLAND

The Ashland 3 bedroom is a ranch home with an open kitchen, dining and living room area and two baths. The spacious master suite, which is situated in the back of the home, features a large walk-in closet and luxurious master bath with a linen closet. Enhancement options including a covered deck or patio, gas fireplace and a finished lower level may be added to further personalize this beautiful home to your liking.



FandFHomes.com Click on the Interactive Design Tool tab to virtually explore your dream home





## SINGLE FAMILY HOMES THE ASHLAND - 3 BEDROOM RANCH

3 Beds | 2 Baths | 2 Car Garage | 1,347 sq ft

#### ASHLAND OPTIONAL FINISHED LOWER LEVEL





Floor plans may show options not included in the base price. All dimensions are approximate and may vary with ele