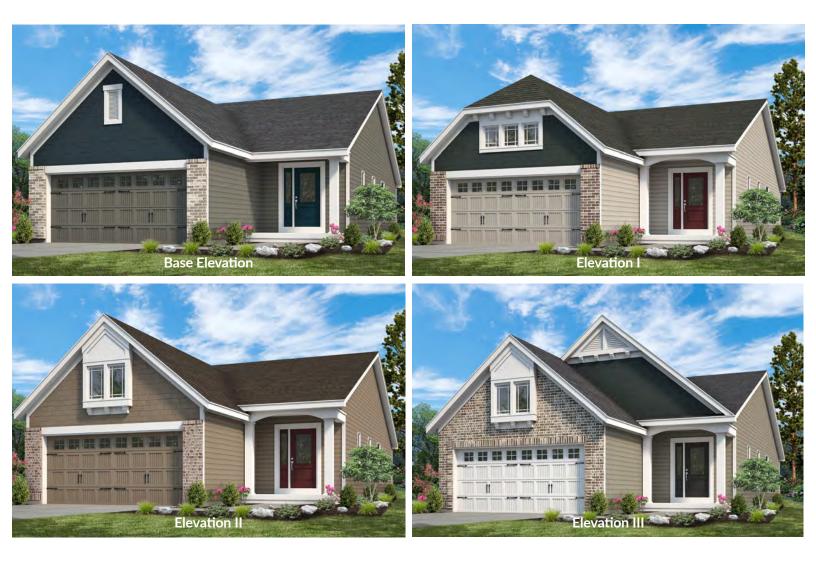

### SINGLE FAMILY HOMES

## THE ASHLAND - 3 BEDROOM RANCH 3 Beds | 2 Baths | 2 Car Garage | 1,347 sq ft

\*The elevations on this brochure are an artist's conception and may vary slightly from actual construction.



SINGLE FAMILY HOMES THE ASHLAND - 3 BEDROOM RANCH

3 Beds | 2 Baths | 2 Car Garage | 1,347 sq ft

#### ELEVATION OPTIONS





#### ASHLAND 3 BEDROOM FIRST FLOOR PLAN



# THE ASHLAND

The Ashland 3 bedroom is a ranch home with an open kitchen, dining and living room area and two baths. The spacious master suite, which is situated in the back of the home, features a large walk-in closet and luxurious master bath with a linen closet. Enhancement options including a covered deck or patio, gas fireplace and a finished lower level may be added to further personalize this beautiful home to your liking.



FandFHomes.com Click on the Interactive Design Tool tab to virtually explore your dream home





## SINGLE FAMILY HOMES THE ASHLAND - 3 BEDROOM RANCH

3 Beds | 2 Baths | 2 Car Garage | 1,347 sq ft

#### ASHLAND OPTIONAL FINISHED LOWER LEVEL





Floor plans may show options not included in the base price. All dim