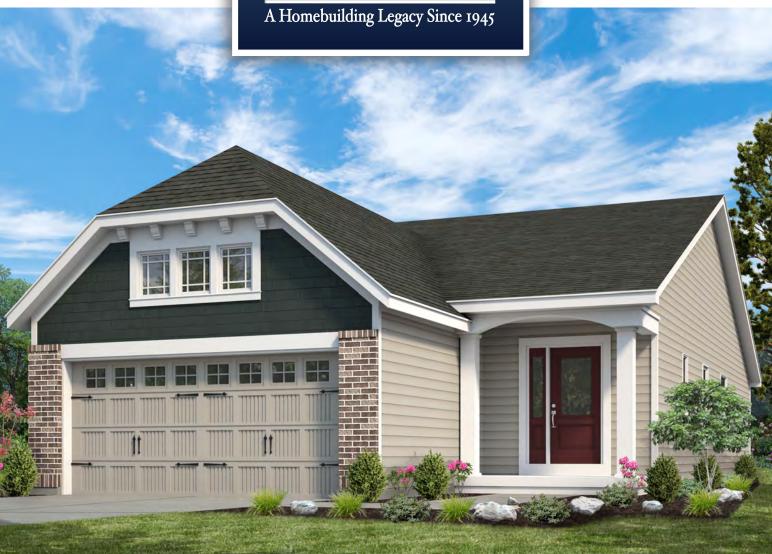

## THE ASHLAND - 3 BEDROOM RANCH 3 Beds | 2 Baths | 2 Car Garage | 1,347 sq ft

\*The elevations on this brochure are an artist's conception and may vary slightly from actual construction.

SINGLE FAMILY HOMES THE ASHLAND - 3 BEDROOM RANCH

# THE ASHLAND

The Ashland 3 bedroom is a ranch home with an open kitchen, dining and living room area and two baths. The spacious master suite, which is situated in the back of the home, features a large walk-in closet and luxurious master bath with a linen closet. Enhancement options including a covered deck or patio, gas fireplace and a finished lower level may be added to further personalize this beautiful home to your liking.