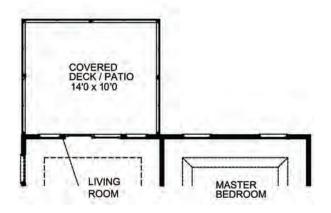

# SINGLE FAMILY HOMES



\*The elevations on this brochure are an artist's conception and may vary slightly from actual construction.



2 Beds | 2 Baths | 2 Car Garage | 1,492 sq ft

### ELEVATION OPTIONS





## HIGHLAND FIRST FLOOR PLAN





OPTIONAL COVERED DECK/PATIO

# THE HIGHLAND

The Highland is a spacious ranch featuring 2 bedrooms and 2 baths. It features an open concept kitchen, dining and living room area, with a large master suite nestled at the rear of the home. With an impressive walk-in closet and spa-like bath, the master suite is truly a retreat. A covered deck or patio, gas fireplace, study and finished lower level are just a few of enhancement options available for this stunning home.



FandFHomes.com Click on the Interactive Design Tool tab to virtually explore your dream home





OPTIONAL FINISHED LOWER LEVEL WITH 3 BEDROOM FLOOR PLAN



2 Beds | 2 Baths | 2 Car Garage | 1,492 sq ft

### FIRST FLOOR ENHANCEMENT OPTIONS





2 Beds | 2 Baths | 2 Car Garage | 1,492 sq ft

#### FIRST FLOOR ENHANCEMENT OPTI