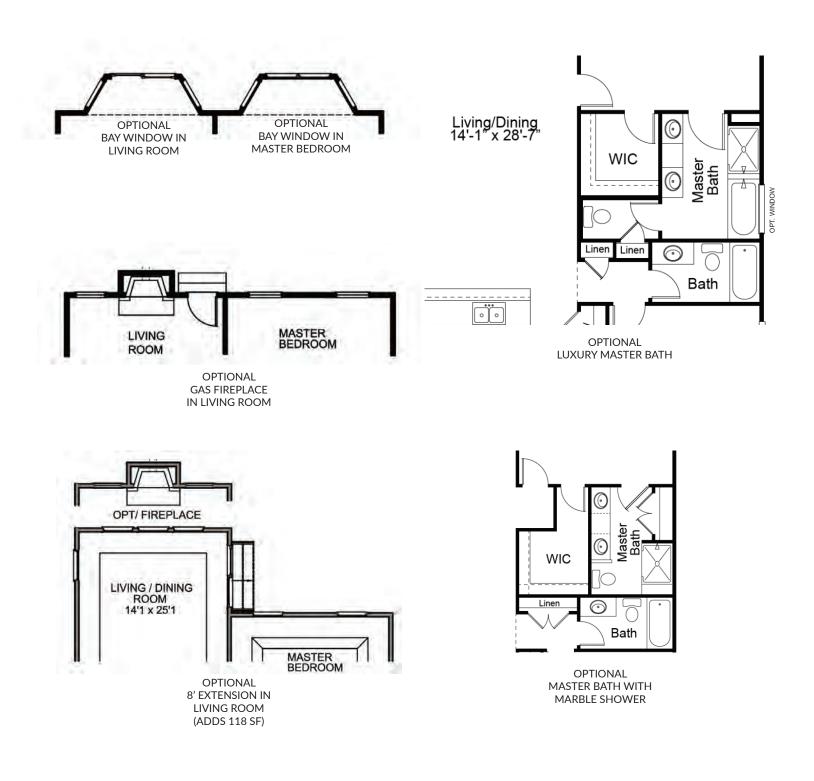

### FIRST FLOOR ENHANCEMENT OPTIONS

2 Beds | 2 Baths | 2 Car Garage | 1,492 sq ft

#### FIRST FLOOR ENHANCEMENT OPTIONS

OPTIONAL KITCHEN LAYOUT

**OPTIONAL STUDY** 

OPTIONAL OPEN STUDY

2 Beds | 2 Baths | 2 Car Garage | 1,492 sq ft