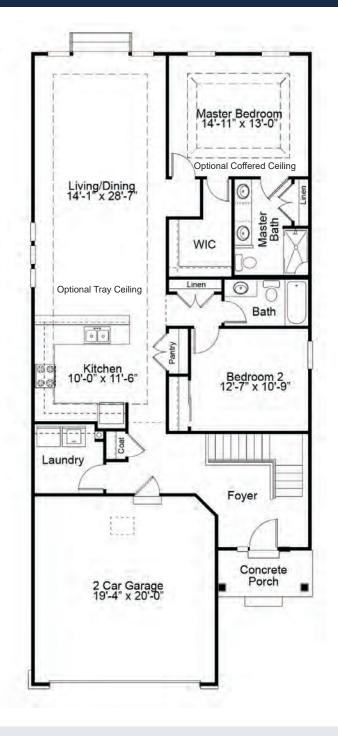

# SINGLE FAMILY HOMES



\*The elevations on this brochure are an artist's conception and may vary slightly from actual construction.



2 Beds | 2 Baths | 2 Car Garage | 1,492 sq ft

### ELEVATION OPTIONS





## HIGHLAND FIRST FLOOR PLAN





OPTIONAL COVERED DECK/PATIO

# THE HIGHLAND

The Highland is a spacious ranch featuring 2 bedrooms and 2 baths. It features an open concept kitchen, dining and living room area, with a large master suite nestled at the rear of the home. With an impressive walk-in closet and spa-like bath, the master suite is truly a retreat. A covered deck or patio, gas fireplace, study and finished lower level are just a few of enhancement options available for this stunning home.



FandFHomes.com Click on the Interactive Design Tool tab to virtually explore your dream home





OPTIONAL FINISHED LOWER LEVEL WITH 3 BEDROOM FLOOR PLAN



2 Beds | 2 Baths | 2 Car Garage | 1,492 sq ft

### FIRST FLOOR ENHANCEMENT OPTIONS





2 Beds | 2 Baths | 2 Car Garage | 1,492 sq ft

#### FIRST FLOOR ENHANCEMENT OP