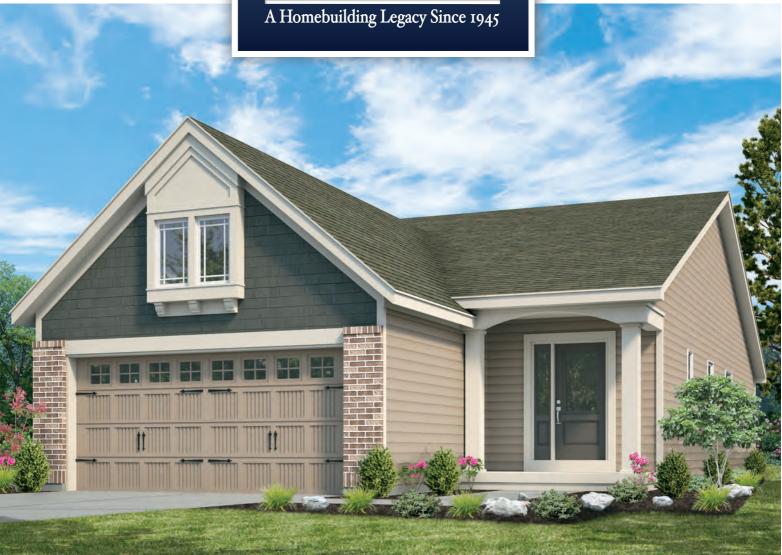

# SINGLE FAMILY HOMES

\*The elevations on this brochure are an artist's conception and may vary slightly from actual construction.

2 Beds | 2 Baths | 2 Car Garage | 1,492 sq ft

# THE HIGHLAND

The Highland is a spacious ranch featuring 2 bedrooms and 2 baths. It features an open concept kitchen, dining and living room area, with a large master suite nestled at the rear of the home. With an impressive walk-in closet and spa-like bath, the master suite is truly a retreat. A covered deck or patio, gas fireplace, study and finished lower level are just a few of enhancement options available for this stunning home.