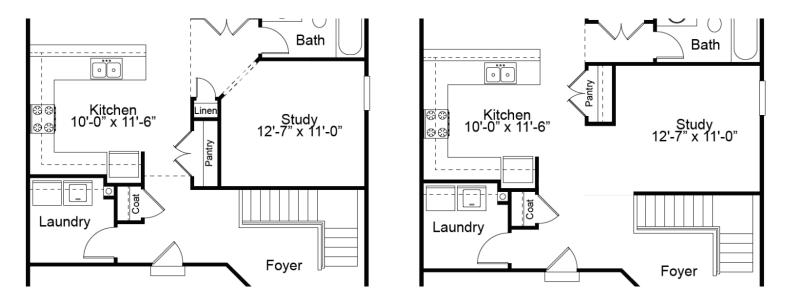

### FIRST FLOOR ENHANCEMENT OPTIONS

2 Beds | 2 Baths | 2 Car Garage | 1,492 sq ft

#### FIRST FLOOR ENHANCEMENT OPTIONS

OPTIONAL KITCHEN LAYOUT

**OPTIONAL STUDY** 

OPTIONAL OPEN STUDY

2 Beds | 2 Baths | 2 Car Garage | 1,492 sq ft