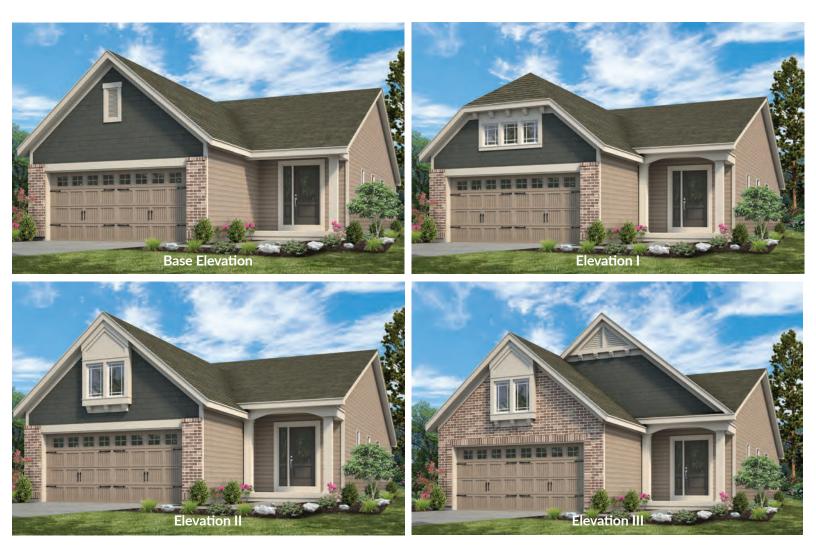

# SINGLE FAMILY HOMES



\*The elevations on this brochure are an artist's conception and may vary slightly from actual construction.



2 Beds | 2 Baths | 2 Car Garage | 1,492 sq ft

### ELEVATION OPTIONS





## HIGHLAND FIRST FLOOR PLAN





OPTIONAL COVERED DECK/PATIO

# THE HIGHLAND

The Highland is a spacious ranch featuring 2 bedrooms and 2 baths. It features an open concept kitchen, dining and living room area, with a large master suite nestled at the rear of the home. With an impressive walk-in closet and spa-like bath, the master suite is truly a retreat. A covered deck or patio, gas fireplace, study and finished lower level are just a few of enhancement options available for this stunning home.



FandFHomes.com Click on the Interactive Design Tool tab to virtually explore your dream home





OPTIONAL FINISHED LOWER LEVEL WITH 3 BEDROOM FLOOR PLAN



2 Beds | 2 Baths | 2 Car Garage | 1,492 sq ft

### FIRST FLOOR ENHANCEMENT OPTIONS





2 Beds | 2 Baths | 2 Car Garage | 1,492 sq f