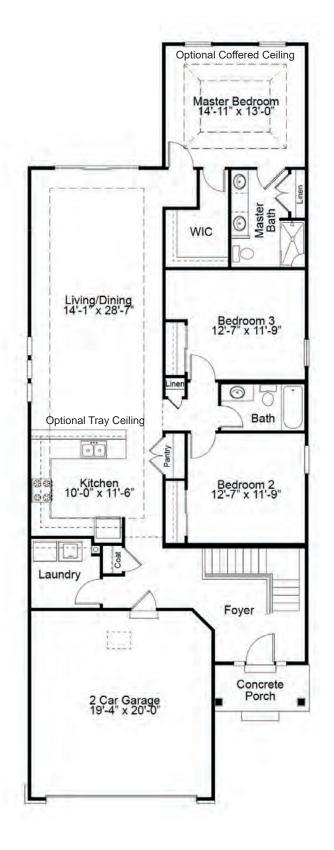

# THE HIGHLAND

The Highland is a spacious ranch featuring 2 bedrooms and 2 baths. It features an open concept kitchen, dining and living room area, with a large master suite nestled at the rear of the home. With an impressive walk-in closet and spa-like bath, the master suite is truly a retreat. A covered deck or patio, gas fireplace, study and finished lower level are just a few of enhancement options available for this stunning home.

FandFHomes.com Click on the Interactive Design Tool tab to virtually explore your dream home

OPTIONAL FINISHED LOWER LEVEL WITH 3 BEDROOM FLOOR PLAN

2 Beds | 2 Baths | 2 Car Garage | 1,492 sq ft