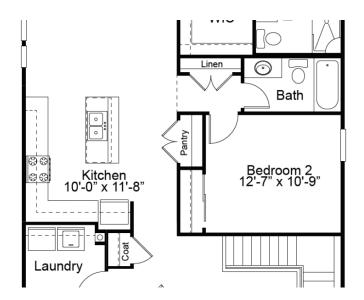

IONAL COVERED DECK/PATIO

# THE HIGHLAND

The Highland is a spacious ranch featuring 2 bedrooms and 2 baths. It features an open concept kitchen, dining and living room area, with a large master suite nestled at the rear of the home. With an impressive walk-in closet and spa-like bath, the master suite is truly a retreat. A covered deck or patio, gas fireplace, study and finished lower level are just a few of enhancement options available for this stunning home.



FandFHomes.com Click on the Interactive Design Tool tab to virtually explore your dream home





OPTIONAL FINISHED LOWER LEVEL WITH 3 BEDROOM FLOOR PLAN



2 Beds | 2 Baths | 2 Car Garage | 1,492 sq ft

### FIRST FLOOR ENHANCEMENT OPTIONS





2 Beds | 2 Baths | 2 Car Garage | 1,492 sq ft

#### FIRST FLOOR ENHANCEMENT OPTIONS



OPTIONAL KITCHEN LAYOUT



**OPTIONAL STUDY** 

OPTIONAL OPEN STUDY



2 Beds | 2 Baths | 2 Car Garage | 1,492 sq ft

## HIGHLAND OPTIONAL FINISHED LOWER LEVEL





Floor plans may show options not included in the base price. All dimensions are approximate and may vary with elevation. Please be sure to review actual blueprints with Community Sales Manager for complete details. Fischer & Frichtel Custom Homes has a policy of continuous improvements of products and reserves the right to make improvements or changes on products and prices without notice. REV 2-15-23