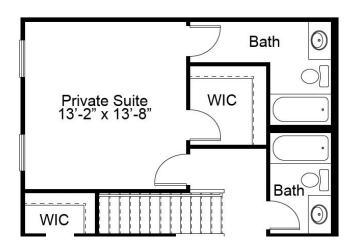

#### SECOND FLOOR ENHANCEMENT OPTIONS

Private Suite 2 13'-6" x 13'-8"

WIC

Bath

Bath

WIC

OPTIONAL PRIVATE SUITE 1

OPTIONAL PRIVATE SUITE 2