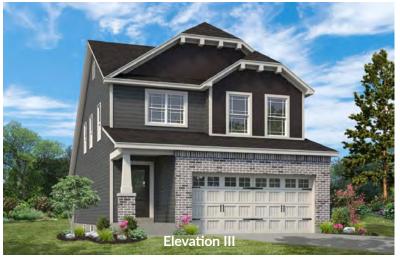

### SINGLE FAMILY HOMES

# THE DOVER

1.5-STORY

3 Beds | 2.5 Baths | 2 Car Garage | 1,756 sq ft

<sup>\*</sup>The elevations on this brochure are an artist's conception and may vary slightly from actual construction.



### SINGLE FAMILY HOMES THE DOVER

1.5-STORY

3 Beds | 2.5 Baths | 2 Car Garage | 1,756 sq ft

### **ELEVATION OPTIONS**











### DOVER FIRST FLOOR PLAN





**OPTIONAL 2' EXTENSION** 



THE DOVER

The Dover is a 1.5-story plan with 3 bedrooms and 2.5 baths. The master suite with walk-in closet and spacious bath is located on the main floor. The main floor also features an open concept kitchen, dining and living room spaces, powder room and laundry closet— for the ultimate in convenience and comfort. The second floor features an open loft area and two additional bedrooms, each with walk-in closets and a shared hall bath. Enhancement options include a fourth bedroom and second floor laundry room.



## FandFHomes.com

Click on the Interactive Design Tool tab to virtually explore your dream home

### DOVER SECOND FLOOR PLAN





OPTIONAL BEDROOM 4 ILO LOFT



# THE DOVER

1.5-STORY

3 Beds | 2.5 Baths | 2 Car