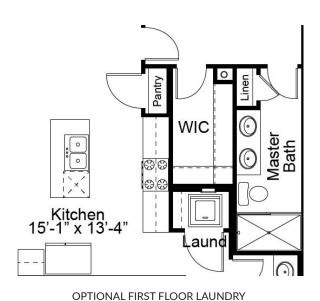

#### FIRST FLOOR ENHANCEMENT OPTIONS

OPTIONAL 4FT EXTENSION WITH LAUNDRY ROOM

OPTIONAL 4FT EXTENSION WITH LUXURY KITCHEN

OPTIONAL 2ND FLOOR LAUNDRY