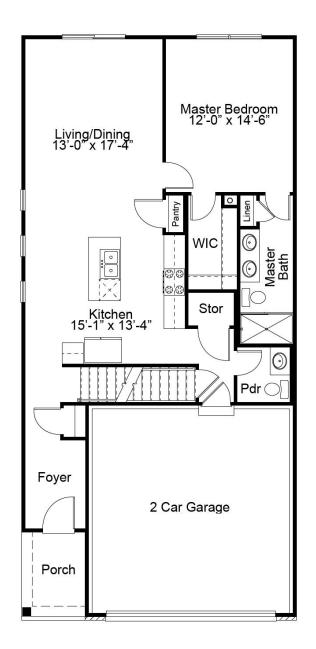

### DOVER FIRST FLOOR PLAN

**OPTIONAL 2' EXTENSION** 

THE DOVER

The Dover is a 1.5-story plan with 3 bedrooms and 2.5 baths. The master suite with walk-in closet and spacious bath is located on the main floor. The main floor also features an open concept kitchen, dining and living room spaces, powder room and laundry closet— for the ultimate in convenience and comfort. The second floor features an open loft area and two additional bedrooms, each with walk-in closets and a shared hall bath. Enhancement options include a fourth bedroom and second floor laundry room.