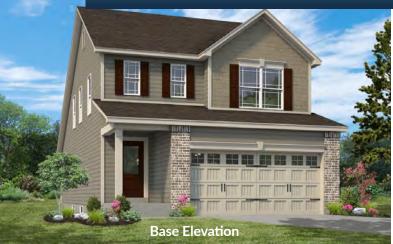

### SINGLE FAMILY HOMES

# THE DOVER

1.5-STORY

3 Beds | 2.5 Baths | 2 Car Garage | 1,756 sq ft

<sup>\*</sup>The elevations on this brochure are an artist's conception and may vary slightly from actual construction.



### SINGLE FAMILY HOMES THE DOVER

1.5-STORY

3 Beds | 2.5 Baths | 2 Car Garage | 1,756 sq ft

### **ELEVATION OPTIONS**











### DOVER FIRST FLOOR PLAN





**OPTIONAL 2' EXTENSION** 



THE DOVER

The Dover is a 1.5-story plan with 3 bedrooms and 2.5 baths. The master suite with walk-in closet and spacious bath is located on the main floor. The main floor also features an open concept kitchen, dining and living room spaces, powder room and laundry closet— for the ultimate in convenience and comfort. The second floor features an open loft area and two additional bedrooms, each with walk-in closets and a shared hall bath. Enhancement options include a fourth bedroom and second floor laundry room.



## FandFHomes.com

Click on the Interactive Design Tool tab to virtually explore your dream home

### DOVER SECOND FLOOR PLAN





OPTIONAL BEDROOM 4 ILO LOFT



# THE DOVER

1.5-STORY

3 Beds | 2.5 Baths |