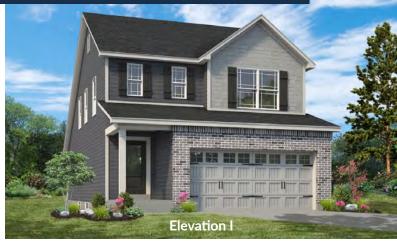

### SINGLE FAMILY HOMES

# THE DOVER

1.5-STORY

3 Beds | 2.5 Baths | 2 Car Garage | 1,756 sq ft

<sup>\*</sup>The elevations on this brochure are an artist's conception and may vary slightly from actual construction.



### SINGLE FAMILY HOMES THE DOVER

1.5-STORY

3 Beds | 2.5 Baths | 2 Car Garage | 1,756 sq ft

### **ELEVATION OPTIONS**











### DOVER FIRST FLOOR PLAN





**OPTIONAL 2' EXTENSION** 



THE DOVER

The Dover is a 1.5-story plan with 3 bedrooms and 2.5 baths. The master suite with walk-in closet and spacious bath is located on the main floor. The main floor also features an open concept kitchen, dining and living room spaces, powder room and laundry closet— for the ultimate in convenience and comfort. The second floor features an open loft area and two additional bedrooms, each with walk-in closets and a shared hall bath. Enhancement options include a fourth bedroom and second floor laundry room.



## FandFHomes.com

Click on the Interactive Design Tool tab to virtually explore your dream home

### DOVER SECOND FLOOR PLAN





OPTIONAL BEDROOM 4 ILO LOFT



# THE DOVER

1.5-STORY

3 Beds | 2.5 Baths | 2