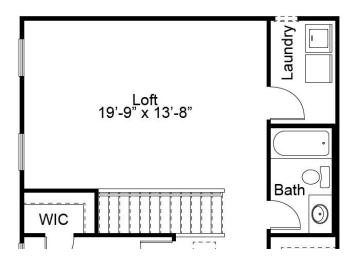

nd comfort. The second floor features an open loft area and two additional bedrooms, each with walk-in closets and a shared hall bath. Enhancement options include a fourth bedroom and second floor laundry room.



## FandFHomes.com

Click on the Interactive Design Tool tab to virtually explore your dream home

### DOVER SECOND FLOOR PLAN





OPTIONAL BEDROOM 4 ILO LOFT



# THE DOVER

1.5-STORY

3 Beds | 2.5 Baths | 2 Car Garage | 1,756 sq ft

#### FIRST FLOOR ENHANCEMENT OPTIONS



OPTIONAL 4FT EXTENSION WITH LAUNDRY ROOM



OPTIONAL 4FT EXTENSION WITH LUXURY KITCHEN



# THE DOVER

1.5-STORY

3 Beds | 2.5 Baths | 2 Car Garage | 1,756 sq ft

#### SECOND FLOOR ENHANCEMENT OPTIONS



Private Suite 2 13'-6" x 13'-8"

WIC

Bath

Bath

WIC

OPTIONAL PRIVATE SUITE 1

OPTIONAL PRIVATE SUITE 2



OPTIONAL 2ND FLOOR LAUNDRY



#### SINGLE FAMILY HOMES

## THE DOVER

1.5-STORY

3 Beds | 2.5 Baths | 2 Car Garage | 1,756 sq ft

### DOVER FINISHED LOWER LEVEL OPTIONS