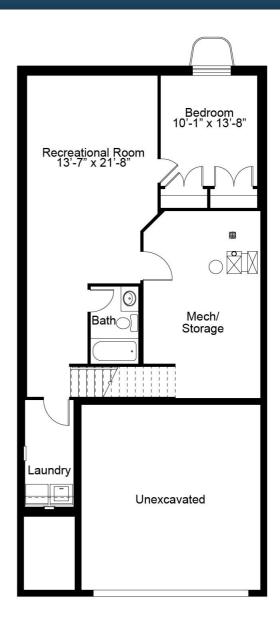

droom and second floor laundry room.



## FandFHomes.com

Click on the Interactive Design Tool tab to virtually explore your dream home

### DOVER SECOND FLOOR PLAN





OPTIONAL BEDROOM 4 ILO LOFT



# THE DOVER

1.5-STORY

3 Beds | 2.5 Baths | 2 Car Garage | 1,756 sq ft

#### FIRST FLOOR ENHANCEMENT OPTIONS



OPTIONAL 4FT EXTENSION WITH LAUNDRY ROOM



OPTIONAL 4FT EXTENSION WITH LUXURY KITCHEN



# THE DOVER

1.5-STORY

3 Beds | 2.5 Baths | 2 Car Garage | 1,756 sq ft

#### SECOND FLOOR ENHANCEMENT OPTIONS



Private Suite 2 13'-6" x 13'-8"

WIC

Bath

Bath

WIC

OPTIONAL PRIVATE SUITE 1

OPTIONAL PRIVATE SUITE 2



OPTIONAL 2ND FLOOR LAUNDRY



#### SINGLE FAMILY HOMES

## THE DOVER

1.5-STORY

3 Beds | 2.5 Baths | 2 Car Garage | 1,756 sq ft

### DOVER FINISHED LOWER LEVEL OPTIONS