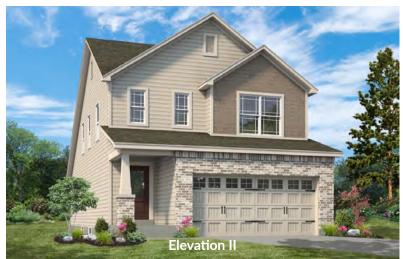

### SINGLE FAMILY HOMES

# THE DOVER

1.5-STORY

3 Beds | 2.5 Baths | 2 Car Garage | 1,756 sq ft

<sup>\*</sup>The elevations on this brochure are an artist's conception and may vary slightly from actual construction.



### SINGLE FAMILY HOMES THE DOVER

1.5-STORY

3 Beds | 2.5 Baths | 2 Car Garage | 1,756 sq ft

### **ELEVATION OPTIONS**











### DOVER FIRST FLOOR PLAN





**OPTIONAL 2' EXTENSION** 



THE DOVER

The Dover is a 1.5-story plan with 3 bedrooms and 2.5 baths. The master suite with walk-in closet and spacious bath is located on the main floor. The main floor also features an open concept kitchen, dining and living room spaces, powder room and laundry closet— for the ultimate in convenience and comfort. The second floor features an open loft area and two additional bedrooms, each with walk-in closets and a shared hall bath. Enhancement options include a fourth bedroom and second floor laundry room.



## FandFHomes.com

Click on the Interactive Design Tool tab to virtually explore your dream home

### DOVER SECOND FLOOR PLAN





OPTIONAL BEDROOM 4 ILO LOFT



# THE DOVER

1.5-STORY

3 Beds | 2.5 Baths | 2 Ca