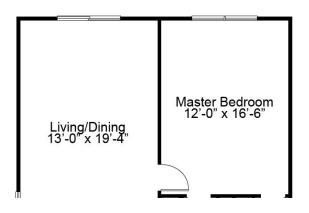

### DOVER FIRST FLOOR PLAN

**OPTIONAL 2' EXTENSION** 

THE DOVER

The Dover is a 1.5-story plan with 3 bedrooms and 2.5 baths. The master suite with walk-in closet and spacious bath is located on the main floor. The main floor also features an open concept kitchen, dining and living room spaces, powder room and laundry closet— for the ultimate in convenience and comfort. The second floor features an open loft area and two additional bedrooms, each with walk-in closets and a shared hall bath. Enhancement options include a fourth bedroom and second floor laundry room.