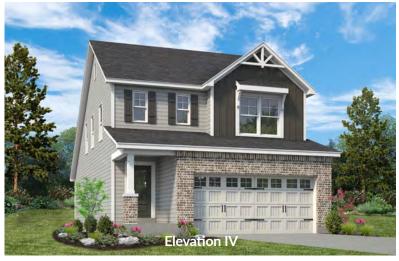

### SINGLE FAMILY HOMES

# THE DOVER

1.5-STORY

3 Beds | 2.5 Baths | 2 Car Garage | 1,756 sq ft

<sup>\*</sup>The elevations on this brochure are an artist's conception and may vary slightly from actual construction.



### SINGLE FAMILY HOMES THE DOVER

1.5-STORY

3 Beds | 2.5 Baths | 2 Car Garage | 1,756 sq ft

### **ELEVATION OPTIONS**











### DOVER FIRST FLOOR PLAN





**OPTIONAL 2' EXTENSION** 



THE DOVER

The Dover is a 1.5-story plan with 3 bedrooms and 2.5 baths. The master suite with walk-in closet and spacious bath is located on the main floor. The main floor also features an open concept kitchen, dining and living room spaces, powder room and laundry closet— for the ultimate in convenience and comfort. The second floor features an open loft area and two additional bedrooms, each with walk-in closets and a shared hall bath. Enhancement options include a fourth bedroom and second floor laundry room.



## FandFHomes.com

Click on the Interactive Design Tool tab to virtually explore your dream home

### DOVER SECOND FLOOR PLAN





OPTIONAL BEDROOM 4 ILO LOFT



# THE DOVER

1.5-STORY

3 Beds | 2.5 Baths | 2 Car Ga