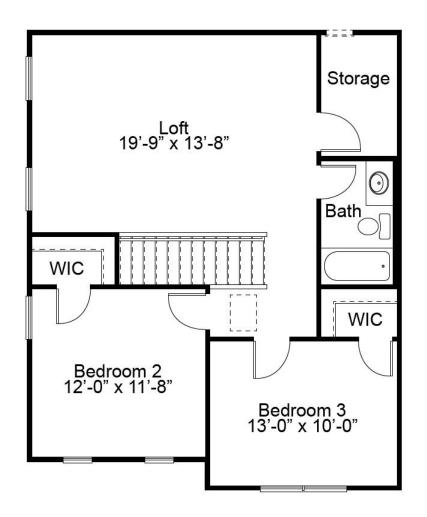

### DOVER SECOND FLOOR PLAN

OPTIONAL BEDROOM 4 ILO LOFT

### DOVER FIRST FLOOR PLAN

**OPTIONAL 2' EXTENSION** 

THE DOVER

The Dover is a 1.5-story plan with 3 bedrooms and 2.5 baths. The master suite with walk-in closet and spacious bath is located on the main floor. The main floor also features an open concept kitchen, dining and living room spaces, powder room and laundry closet— for the ultimate in convenience and comfort. The second floor features an open loft area and two additional bedrooms, each with walk-in closets and a shared hall bath. Enhancement options include a fourth bedroom and second floor laundry room.