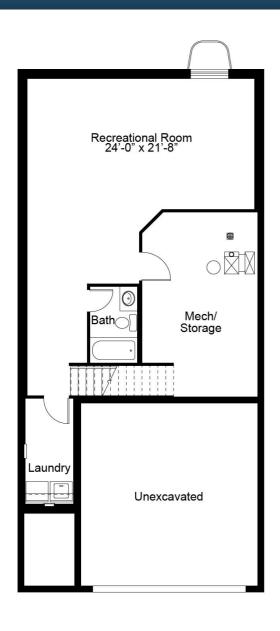

bedroom and second floor laundry room.



## FandFHomes.com

Click on the Interactive Design Tool tab to virtually explore your dream home

### DOVER SECOND FLOOR PLAN





OPTIONAL BEDROOM 4 ILO LOFT



# THE DOVER

1.5-STORY

3 Beds | 2.5 Baths | 2 Car Garage | 1,756 sq ft

#### FIRST FLOOR ENHANCEMENT OPTIONS



OPTIONAL 4FT EXTENSION WITH LAUNDRY ROOM



OPTIONAL 4FT EXTENSION WITH LUXURY KITCHEN



# THE DOVER

1.5-STORY

3 Beds | 2.5 Baths | 2 Car Garage | 1,756 sq ft

#### SECOND FLOOR ENHANCEMENT OPTIONS



Private Suite 2 13'-6" x 13'-8"

WIC

Bath

Bath

WIC

OPTIONAL PRIVATE SUITE 1

OPTIONAL PRIVATE SUITE 2



OPTIONAL 2ND FLOOR LAUNDRY



#### SINGLE FAMILY HOMES

## THE DOVER

1.5-STORY

3 Beds | 2.5 Baths | 2 Car Garage | 1,756 sq ft

### DOVER FINISHED LOWER LEVEL OPTIONS