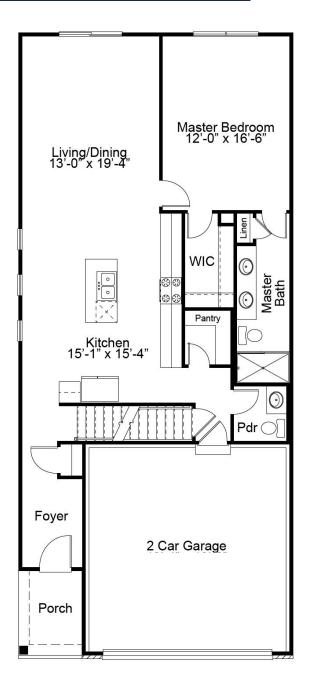

### DOVER FIRST FLOOR PLAN

**OPTIONAL 2' EXTENSION** 

THE DOVER

The Dover is a 1.5-story plan with 3 bedrooms and 2.5 baths. The master suite with walk-in closet and spacious bath is located on the main floor. The main floor also features an open concept kitchen, dining and living room spaces, powder room and laundry closet— for the ultimate in convenience and comfort. The second floor features an open loft area and two additional bedrooms, each with walk-in closets and a shared hall bath. Enhancement options include a fourth bedroom and second floor laundry room.