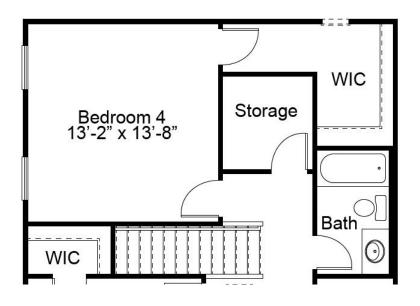

3 Beds | 2.5 Baths | 2 Car Garage | 1,756 sq ft

### **ELEVATION OPTIONS**











### DOVER FIRST FLOOR PLAN





**OPTIONAL 2' EXTENSION** 



THE DOVER

The Dover is a 1.5-story plan with 3 bedrooms and 2.5 baths. The master suite with walk-in closet and spacious bath is located on the main floor. The main floor also features an open concept kitchen, dining and living room spaces, powder room and laundry closet— for the ultimate in convenience and comfort. The second floor features an open loft area and two additional bedrooms, each with walk-in closets and a shared hall bath. Enhancement options include a fourth bedroom and second floor laundry room.



## FandFHomes.com

Click on the Interactive Design Tool tab to virtually explore your dream home

### DOVER SECOND FLOOR PLAN





OPTIONAL BEDROOM 4 ILO LOFT



# THE DOVER

1.5-STORY

3 Beds | 2.5 Baths | 2 Car Garage | 1,756 sq ft

#### FIRST FLOOR ENHANCEMENT OPTIONS



OPTIONAL 4FT EXTENSION WITH LAUNDRY ROOM



OPTIONAL 4FT EXTENSION WITH LUXURY KITCHEN



# THE DOVER

1.5-STORY

3 Beds | 2.5 Baths | 2 Car Garage | 1,756 sq ft

#### SECOND FLOOR ENHANCEMENT OPTIONS



Private Suite 2 13'-6" x 13'-8"

WIC

Bath

Bath

WIC

OPTIONAL PRIVATE SUITE 1

OPTIONAL PRIVATE SUITE 2



OPTIONAL 2ND FLOOR LAUNDRY



#### SINGLE FAMILY HOMES

## THE DOVER

1.5-STORY

3 Beds | 2.5 Baths | 2 Car Garage | 1,756 sq ft

### DOVER FINISHED LOWER LEVEL OPTIONS