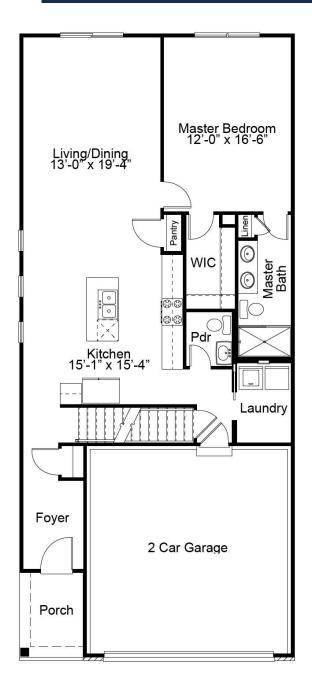

### DOVER FIRST FLOOR PLAN

**OPTIONAL 2' EXTENSION** 

THE DOVER

The Dover is a 1.5-story plan with 3 bedrooms and 2.5 baths. The master suite with walk-in closet and spacious bath is located on the main floor. The main floor also features an open concept kitchen, dining and living room spaces, powder room and laundry closet— for the ultimate in convenience and comfort. The second floor features an open loft area and two additional bedrooms, each with walk-in closets and a shared hall bath. Enhancement options include a fourth bedroom and second floor laundry room.