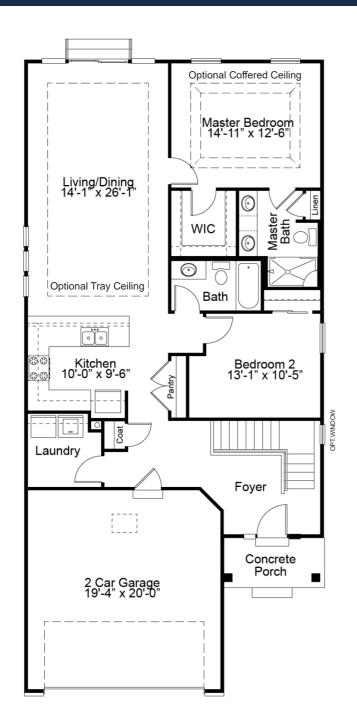

#### ASHLAND FIRST FLOOR PLAN

## THE ASHLAND

The Ashland is a 2 bedroom, 2 bath, ranch home with a large open kitchen, dining and living room area. The spacious master suite, which is situated in the back of the home, features a large walk-in closet and luxurious master bath with dual sinks and a linen closet. Enhancement options including a covered deck or patio, gas fireplace, study, finished lower level and more may be added to customize this beautiful home to your liking.