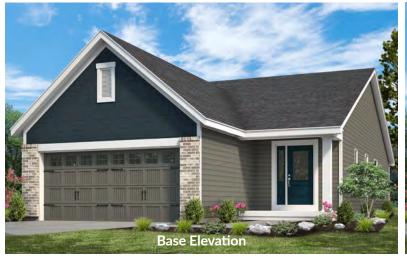

## SINGLE FAMILY HOMES

# THE ASHLAND

**RANCH** 

2 Beds | 2 Baths | 2 Car Garage | 1,347 sq ft

<sup>\*</sup>The elevations on this brochure are an artist's conception and may vary slightly from actual construction.



# THE ASHLAND

RANCH

2 Beds | 2 Baths | 2 Car Garage | 1,347 sq ft

#### **ELEVATION OPTIONS**









#### ASHLAND FIRST FLOOR PLAN





## THE ASHLAND

The Ashland is a 2 bedroom, 2 bath, ranch home with a large open kitchen, dining and living room area. The spacious master suite, which is situated in the back of the home, features a large walk-in closet and luxurious master bath with dual sinks and a linen closet. Enhancement options including a covered deck or patio, gas fireplace, study, finished lower level and more may be added to customize this beautiful home to your liking.



## FandFHomes.com

Click on the Interactive Design Tool tab to virtually explore your dream home

#### ASHLAND ENHANCEMENT OPTIONS



OPTIONAL KITCHEN LAYOUT



**OPTIONAL STUDY** 

**OPTIONAL OPEN STUDY** 



### SINGLE FAMILY HOMES

# THE ASHLAND

**RANCH** 

2 Beds | 2 Baths | 2 Car Garage | 1,347