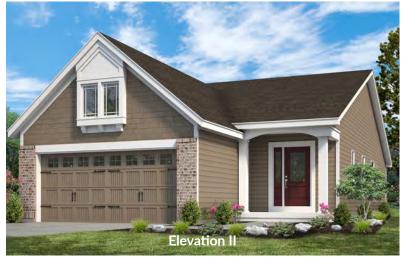

## SINGLE FAMILY HOMES

# THE ASHLAND

**RANCH** 

2 Beds | 2 Baths | 2 Car Garage | 1,347 sq ft

<sup>\*</sup>The elevations on this brochure are an artist's conception and may vary slightly from actual construction.



# THE ASHLAND

RANCH

2 Beds | 2 Baths | 2 Car Garage | 1,347 sq ft

#### **ELEVATION OPTIONS**









#### ASHLAND FIRST FLOOR PLAN





## THE ASHLAND

The Ashland is a 2 bedroom, 2 bath, ranch home with a large open kitchen, dining and living room area. The spacious master suite, which is situated in the back of the home, features a large walk-in closet and luxurious master bath with dual sinks and a linen closet. Enhancement options including a covered deck or patio, gas fireplace, study, finished lower level and more may be added to customize this beautiful home to your liking.



## FandFHomes.com

Click on the Interactive Design Tool tab to virtually explore your dream home

#### ASHLAND ENHANCEMENT OPTIONS



OPTIONAL KITCHEN LAYOUT



**OPTIONAL STUDY** 

**OPTIONAL OPEN STUDY** 



### SINGLE FAMILY HOMES

# THE ASHLAND

**RANCH** 

2 Beds | 2 Baths | 2 Car Garage | 1,347 sq f