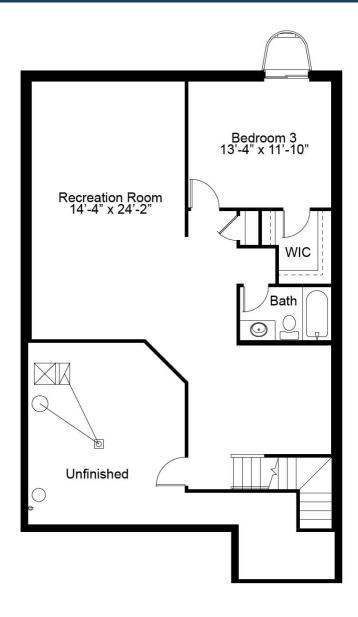

ASHLAND

The Ashland is a 2 bedroom, 2 bath, ranch home with a large open kitchen, dining and living room area. The spacious master suite, which is situated in the back of the home, features a large walk-in closet and luxurious master bath with dual sinks and a linen closet. Enhancement options including a covered deck or patio, gas fireplace, study, finished lower level and more may be added to customize this beautiful home to your liking.



## FandFHomes.com

Click on the Interactive Design Tool tab to virtually explore your dream home

#### ASHLAND ENHANCEMENT OPTIONS



OPTIONAL KITCHEN LAYOUT



**OPTIONAL STUDY** 

**OPTIONAL OPEN STUDY** 



### SINGLE FAMILY HOMES

# THE ASHLAND

**RANCH** 

2 Beds | 2 Baths | 2 Car Garage | 1,347 sq ft

## ASHLAND OPTIONAL FINISHED LOWER LEVEL