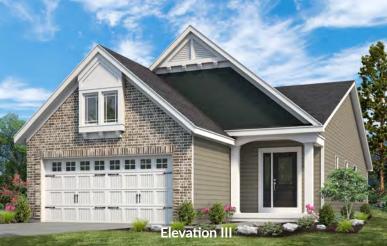

# THE ASHLAND

**RANCH** 

2 Beds | 2 Baths | 2 Car Garage | 1,347 sq ft

<sup>\*</sup>The elevations on this brochure are an artist's conception and may vary slightly from actual construction.

#### **ELEVATION OPTIONS**

## THE ASHLAND

The Ashland is a 2 bedroom, 2 bath, ranch home with a large open kitchen, dining and living room area. The spacious master suite, which is situated in the back of the home, features a large walk-in closet and luxurious master bath with dual sinks and a linen closet. Enhancement options including a covered deck or patio, gas fireplace, study, finished lower level and more may be added to customize this beautiful home to your liking.