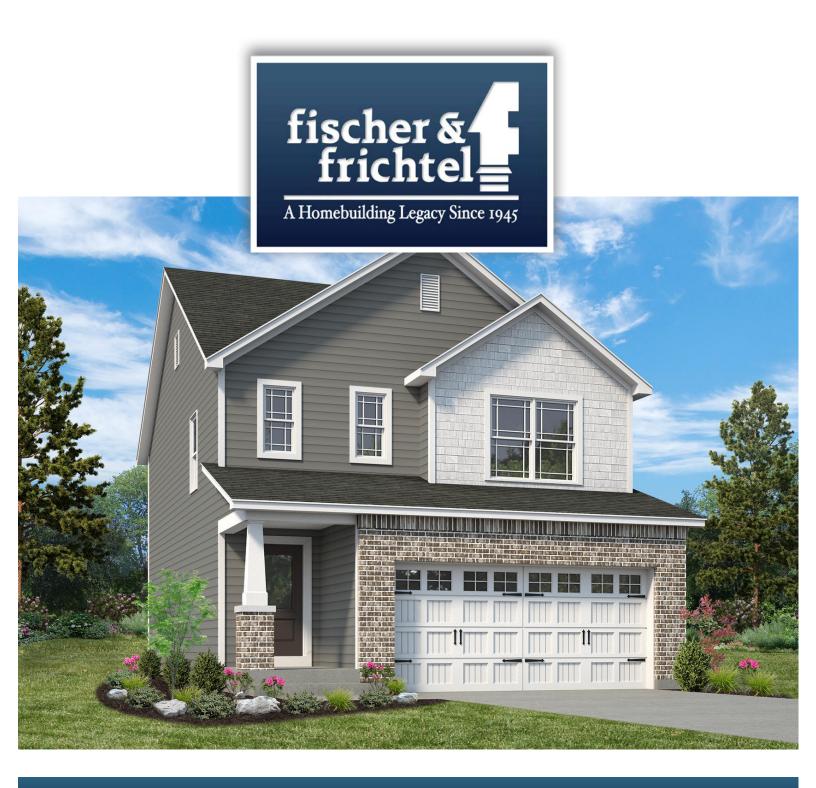

## COTTAGE COLLECTION

\*The elevations on this brochure are an artist's conception and may vary slightly from actual construction.

THE WINDSOR 2-STORY

3 Beds | 2.5 Baths | 2 Car Garage | 1,422 sq ft

# THE WINDSOR

The Windsor is a 2-story plan with 3 bedrooms and 2.5 baths. The main floor living area features an open concept kitchen, dining and living room and a powder room—making it the perfect spot for family time and entertaining. The second floor features a spacious master suite with walk-in closet, an open loft area, two additional bedrooms and a shared hall bath. For additional convenience, there is an optional second floor laundry.

## COTTAGE COLLECTION THE WINDSOR 2-STORY

3 Beds | 2.5 Baths | 2 Car Garage | 1,422 sq ft