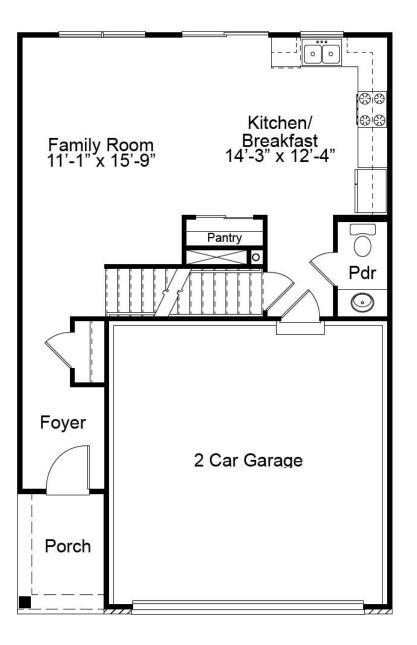

# THE WINDSOR

The Windsor is a 2-story plan with 3 bedrooms and 2.5 baths. The main floor living area features an open concept kitchen, dining and living room and a powder room—making it the perfect spot for family time and entertaining. The second floor features a spacious master suite with walk-in closet, an open loft area, two additional bedrooms and a shared hall bath. For additional convenience, there is an optional second floor laundry.

FandFHomes.com Click on the Interactive Design Tool tab to virtually explore your dream home

OPTIONAL SECOND FLOOR LAUNDRY