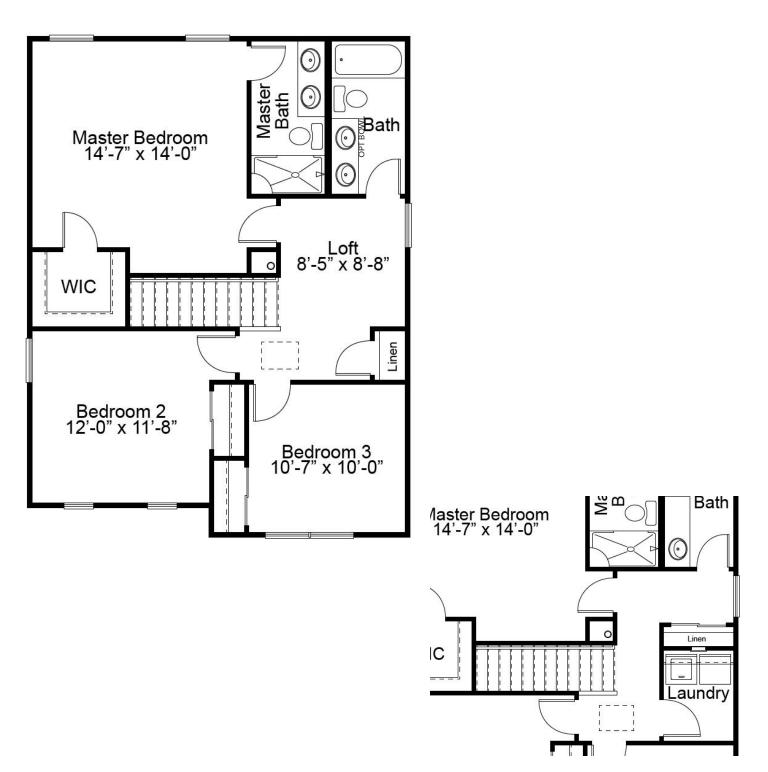

# THE WINDSOR

The Windsor is a 2-story plan with 3 bedrooms and 2.5 baths. The main floor living area features an open concept kitchen, dining and living room and a powder room—making it the perfect spot for family time and entertaining. The second floor features a spacious master suite with walk-in closet, an open loft area, two additional bedrooms and a shared hall bath. For additional convenience, there is an optional second floor laundry.

FandFHomes.com Click on the Interactive Design Tool tab to virtually explore your dream home

OPTIONAL SECOND FLOOR LAUNDRY