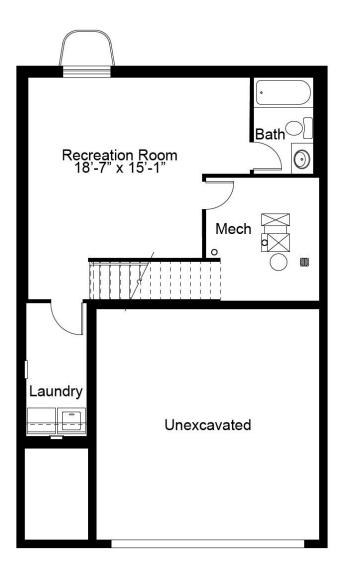

### WINDSOR OPTIONAL FINISHED LOWER LEVEL

Floor plans may show options not included in the base price. All dimensions are approximate and may vary with elevation. Please be sure to review actual blueprints with Community Sales Manager for complete details. Fischer & Frichtel Custom Homes has a policy of continuous improvements of products and reserves the right to make improvements or changes on products and prices without notice. REV 10-25-2021