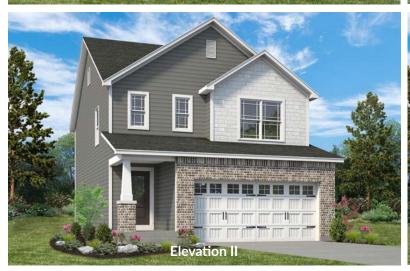

#### ELEVATION OPTIONS

Please be sure to review actual blueprints with Community Sales Manager for complete details. Fischer & Frichtel Custom Homes has a policy of continuous improvements of products and reserves the right to make improvements or changes on products and prices without notice. REV10-1-2021

# THE WINDSOR

The Windsor is a 2-story plan with 3 bedrooms and 2.5 baths. The main floor living area features an open concept kitchen, dining and living room and a powder room—making it the perfect spot for family time and entertaining. The second floor features a spacious master suite with walk-in closet, an open loft area, two additional bedrooms and a shared hall bath. For additional convenience, there is an optional second floor laundry.