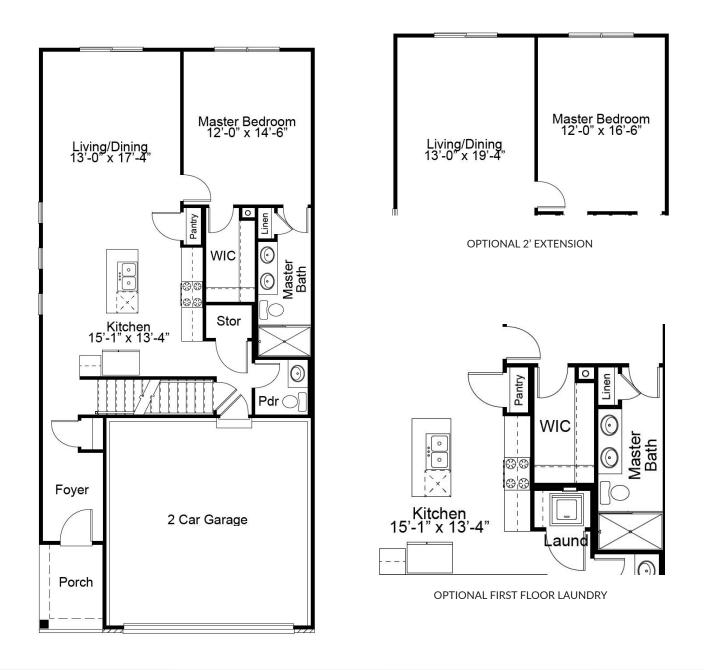

# THE DOVER

The Dover is a 1.5-story plan with 3 bedrooms and 2.5 baths. The master suite with walk-in closet and spacious bath is located on the main floor. The main floor also features an open concept kitchen, dining and living room spaces, powder room and laundry closet— for the ultimate in convenience and comfort. The second floor features an open loft area and two additional bedrooms, each with walk-in closets and a shared hall bath. Enhancement options include a fourth bedroom and second floor laundry room.

#### FIRST FLOOR ENHANCEMENT OPTIONS

OPTIONAL 4FT EXTENSION WITH LAUNDRY ROOM

#### OPTIONAL 4FT EXTENSION WITH LUXURY KITCHEN