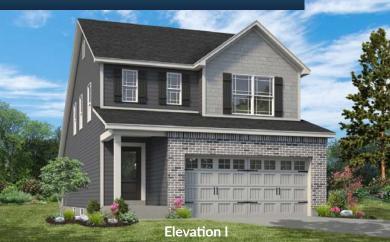

### COTTAGE COLLECTION

# THE DOVER 1.5-STORY

3 Beds | 2.5 Baths | 2 Car Garage | 1,756 sq ft

\*The elevations on this brochure are an artist's conception and may vary slightly from actual construction.



THE DOVER 1.5-STORY

3 Beds | 2.5 Baths | 2 Car Garage | 1,756 sq ft

#### ELEVATION OPTIONS















# THE DOVER

The Dover is a 1.5-story plan with 3 bedrooms and 2.5 baths. The master suite with walk-in closet and spacious bath is located on the main floor. The main floor also features an open concept kitchen, dining and living room spaces, powder room and laundry closet— for the ultimate in convenience and comfort. The second floor features an open loft area and two additional bedrooms, each with walk-in closets and a shared hall bath. Enhancement options include a fourth bedroom and second floor laundry room.



FandFHomes.com Click on the Interactive Design Tool tab to virtually explore your dream home





OPTIONAL BEDROOM 4 ILO LOFT



WEDGEWOOD COLLECTION THE DOVER 1.5-STORY

3 Beds | 2.5 Baths | 2 Car Garage | 1,756 sq ft

#### FIRST FLOOR ENHANCEMENT OPTIONS



OPTIO