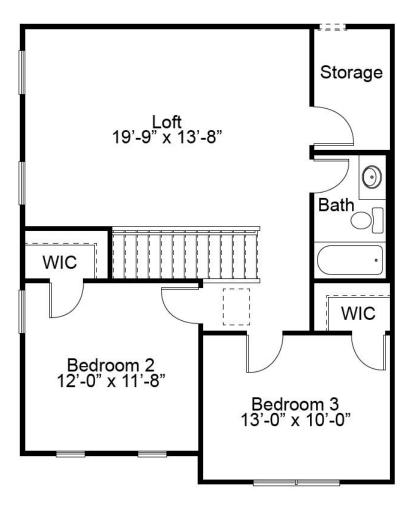

# THE DOVER

The Dover is a 1.5-story plan with 3 bedrooms and 2.5 baths. The master suite with walk-in closet and spacious bath is located on the main floor. The main floor also features an open concept kitchen, dining and living room spaces, powder room and laundry closet— for the ultimate in convenience and comfort. The second floor features an open loft area and two additional bedrooms, each with walk-in closets and a shared hall bath. Enhancement options include a fourth bedroom and second floor laundry room.

#### SECOND FLOOR ENHANCEMENT OPTIONS

OPTIONAL PRIVATE SUITE 1

**OPTIONAL PRIVATE SUITE 2** 

OPTIONAL 2ND FLOOR LAUNDRY