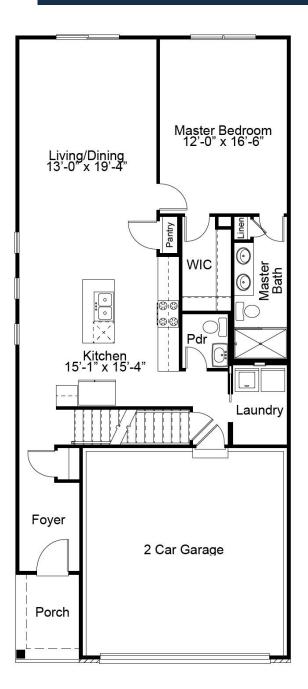

# THE DOVER

The Dover is a 1.5-story plan with 3 bedrooms and 2.5 baths. The master suite with walk-in closet and spacious bath is located on the main floor. The main floor also features an open concept kitchen, dining and living room spaces, powder room and laundry closet— for the ultimate in convenience and comfort. The second floor features an open loft area and two additional bedrooms, each with walk-in closets and a shared hall bath. Enhancement options include a fourth bedroom and second floor laundry room.

FandFHomes.com Click on the Interactive Design Tool tab to virtually explore your dream home

OPTIONAL BEDROOM 4 ILO LOFT

WEDGEWOOD COLLECTION THE DOVER 1.5-STORY

3 Beds | 2.5 Baths | 2 Car Garage | 1,756 sq ft