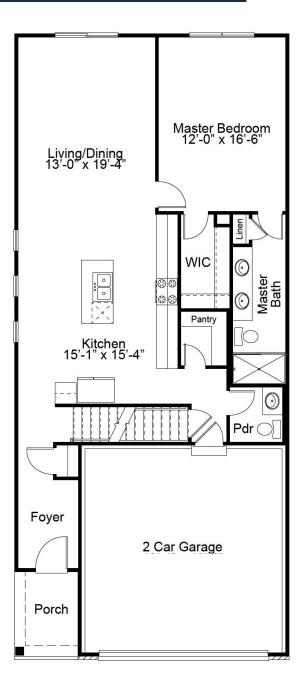

# THE DOVER

The Dover is a 1.5-story plan with 3 bedrooms and 2.5 baths. The master suite with walk-in closet and spacious bath is located on the main floor. The main floor also features an open concept kitchen, dining and living room spaces, powder room and laundry closet— for the ultimate in convenience and comfort. The second floor features an open loft area and two additional bedrooms, each with walk-in closets and a shared hall bath. Enhancement options include a fourth bedroom and second floor laundry room.

FandFHomes.com Click on the Interactive Design Tool tab to virtually explore your dream home

OPTIONAL BEDROOM 4 ILO LOFT

WEDGEWOOD COLLECTION THE DOVER 1.5-STORY

3 Beds | 2.5 Baths | 2 Car Garage | 1,756 sq ft