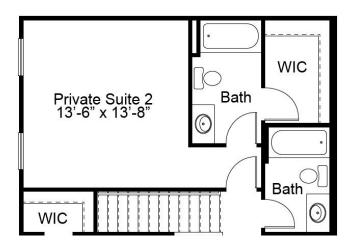

#### SECOND FLOOR ENHANCEMENT OPTIONS

OPTIONAL PRIVATE SUITE 1

**OPTIONAL PRIVATE SUITE 2** 

OPTIONAL 2ND FLOOR LAUNDRY