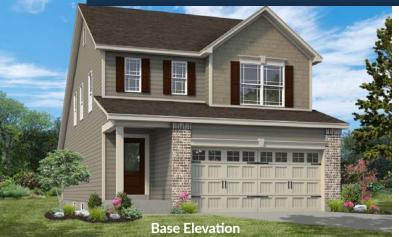

### COTTAGE COLLECTION

# THE DOVER 1.5-STORY

3 Beds | 2.5 Baths | 2 Car Garage | 1,756 sq ft

\*The elevations on this brochure are an artist's conception and may vary slightly from actual construction.



THE DOVER 1.5-STORY

3 Beds | 2.5 Baths | 2 Car Garage | 1,756 sq ft

#### ELEVATION OPTIONS















# THE DOVER

The Dover is a 1.5-story plan with 3 bedrooms and 2.5 baths. The master suite with walk-in closet and spacious bath is located on the main floor. The main floor also features an open concept kitchen, dining and living room spaces, powder room and laundry closet— for the ultimate in convenience and comfort. The second floor features an open loft area and two additional bedrooms, each with walk-in closets and a shared hall bath. Enhancement options include a fourth bedroom and second floor laundry room.



FandFHomes.com Click on the Interactive Design Tool tab to virtually explore your dream home





OPTIONAL BEDROOM 4 ILO LOFT



WEDGEWOOD COLLECTION THE DOVER 1.5-STORY

3 Beds | 2.5 Baths | 2 Car Garage | 1,756 sq ft

#### FIRST FLOOR ENHANCEMENT OPTIONS



OPT