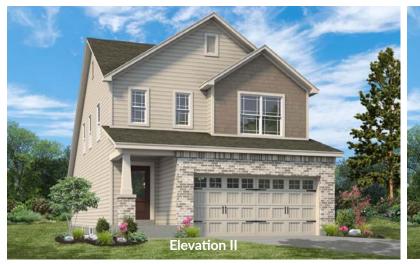

### COTTAGE COLLECTION

# THE DOVER 1.5-STORY

3 Beds | 2.5 Baths | 2 Car Garage | 1,756 sq ft

\*The elevations on this brochure are an artist's conception and may vary slightly from actual construction.



THE DOVER 1.5-STORY

3 Beds | 2.5 Baths | 2 Car Garage | 1,756 sq ft

#### ELEVATION OPTIONS















# THE DOVER

The Dover is a 1.5-story plan with 3 bedrooms and 2.5 baths. The master suite with walk-in closet and spacious bath is located on the main floor. The main floor also features an open concept kitchen, dining and living room spaces, powder room and laundry closet— for the ultimate in convenience and comfort. The second floor features an open loft area and two additional bedrooms, each with walk-in closets and a shared hall bath. Enhancement options include a fourth bedroom and second floor laundry room.



FandFHomes.com Click on the Interactive Design Tool tab to virtually explore your dream home





OPTIONAL BEDROOM 4 ILO LOFT



WEDGEWOOD COLLECTION THE DOVER 1.5-STORY

3 Beds | 2.5 Baths | 2 Car Garage | 1,756 sq ft

#### FIRST FLOOR ENHANCEMENT OPTIONS



OPTIONA