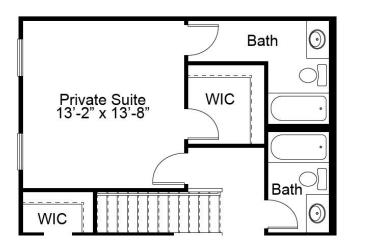

#### SECOND FLOOR ENHANCEMENT OPTIONS

OPTIONAL PRIVATE SUITE 1

**OPTIONAL PRIVATE SUITE 2** 

OPTIONAL 2ND FLOOR LAUNDRY