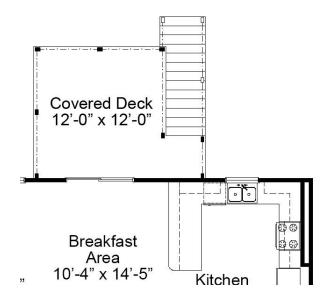

#### FIRST FLOOR ENHANCMENT OPTIONS

#### MANOR COLLECTION

OPTIONAL LAUNDRY LAYOUT

OPTIONAL DECK/ COVERED PATIO

OPTIONAL LUXURY MASTER BATH

OPTIONAL SHARED BATH

FandFHomes.com