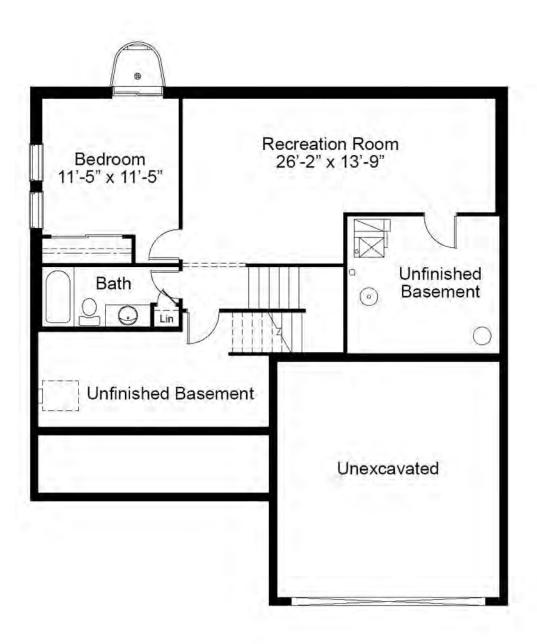

ary slightly from actual construction. Cupolas, dormers, and other exterior detailing are optional. Please be sure to review actual blueprints with Community Sales Manager for specific plan and elevation details.

## Manor Collection

#### **ELEVATION I**



#### **ELEVATION II**



#### **ELEVATION III**





# THE WINSLOW

## Manor Collection

#### **ELEVATION IV**



#### **ELEVATION V**



#### **ELEVATION VI**











## **The Winslow 2 Story Floor Plan**

### FIRST FLOOR PLAN





## **Winslow 2 Story Floor Plan**

#### FIRST FLOOR ENHANCMENT OPTIONS

#### MANOR COLLECTION



OPTIONAL LAUNDRY LAYOUT



OPTIONAL DECK/ COVERED PATIO



OPTIONAL LUXURY MASTER BATH



OPTIONAL SHARED BATH







FandFHomes.com

## **The Winslow 2 Story Floor Plan**

### OPTIONAL FINISHED LOWER LEVEL