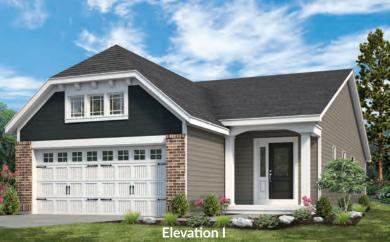

# THE HIGHLAND

RANCH

2 Beds | 2 Baths | 2 Car Garage | 1,492 sq ft



# THE HIGHLAND

RANCH

2 Beds | 2 Baths | 2 Car Garage | 1,492 sq ft

#### **ELEVATION OPTIONS**









### HIGHLAND FIRST FLOOR PLAN





OPTIONAL COVERED DECK/PATIO

# THE HIGHLAND

The Highland is a spacious villa-style ranch featuring 2 bedrooms and 2 baths. It features an open concept kitchen, dining and living room area, with a large master suite nestled at the rear of the home. With an impressive walk-in closet and spa-like bath, the master suite is truly a retreat. A covered deck or patio, gas fireplace, study and finished lower level are just a few of enhancement options available for this stunning home.



### FandFHomes.com

Click on the Interactive Design Tool tab to virtually explore your dream home



# THE HIGHLAND

**RANCH** 

2 Beds | 2 Baths | 2 Car Garage | 1,492 sq ft

#### FIRST FLOOR ENHANCEMENT OPTIONS



OPTIONAL KITCHEN LAYOUT





OPTIONAL STUDY

OPTIONAL OPEN