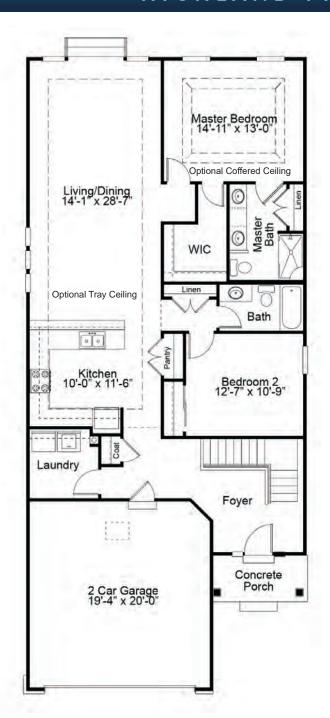

### HIGHLAND FIRST FLOOR PLAN

OPTIONAL COVERED DECK/PATIO

# THE HIGHLAND

The Highland is a spacious villa-style ranch featuring 2 bedrooms and 2 baths. It features an open concept kitchen, dining and living room area, with a large master suite nestled at the rear of the home. With an impressive walk-in closet and spa-like bath, the master suite is truly a retreat. A covered deck or patio, gas fireplace, study and finished lower level are just a few of enhancement options available for this stunning home.