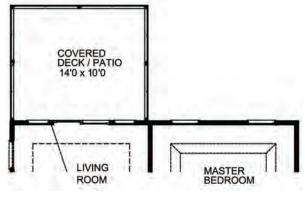

### HIGHLAND FIRST FLOOR PLAN

OPTIONAL COVERED DECK/PATIO

# THE HIGHLAND

The Highland is a spacious villa-style ranch featuring 2 bedrooms and 2 baths. It features an open concept kitchen, dining and living room area, with a large master suite nestled at the rear of the home. With an impressive walk-in closet and spa-like bath, the master suite is truly a retreat. A covered deck or patio, gas fireplace, study and finished lower level are just a few of enhancement options available for this stunning home.