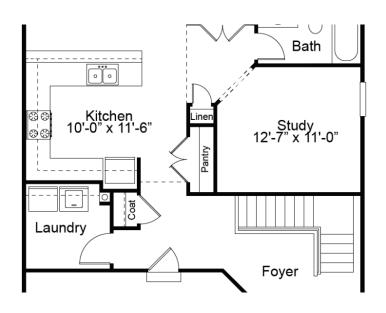

#### FIRST FLOOR ENHANCEMENT OPTIONS

OPTIONAL KITCHEN LAYOUT

OPTIONAL STUDY

OPTIONAL OPEN STUDY