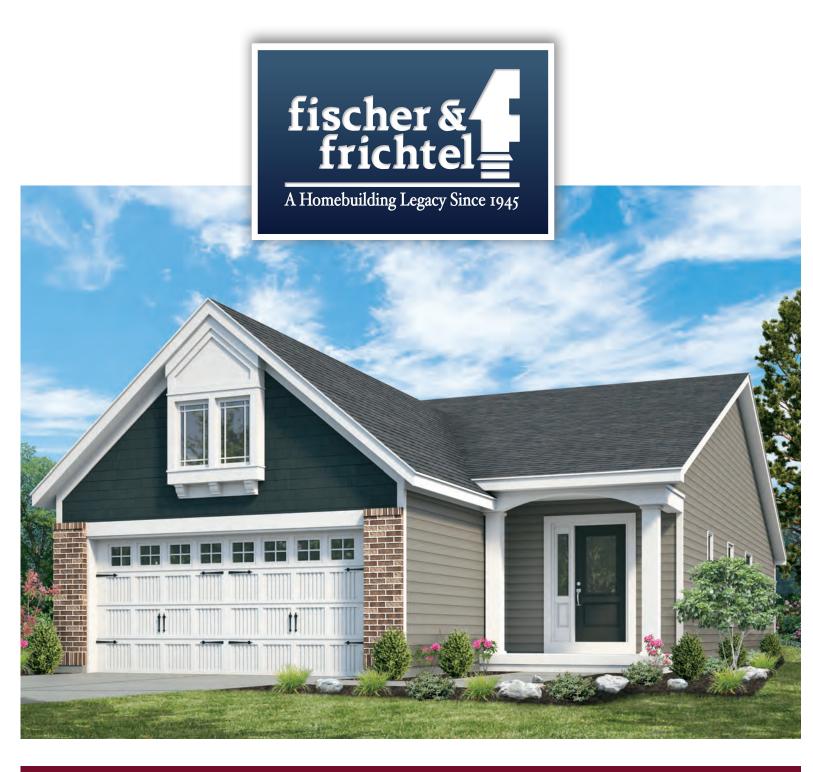

# THE HIGHLAND

RANCH

2 Beds | 2 Baths | 2 Car Garage | 1,492 sq ft

# THE HIGHLAND

The Highland is a spacious villa-style ranch featuring 2 bedrooms and 2 baths. It features an open concept kitchen, dining and living room area, with a large master suite nestled at the rear of the home. With an impressive walk-in closet and spa-like bath, the master suite is truly a retreat. A covered deck or patio, gas fireplace, study and finished lower level are just a few of enhancement options available for this stunning home.