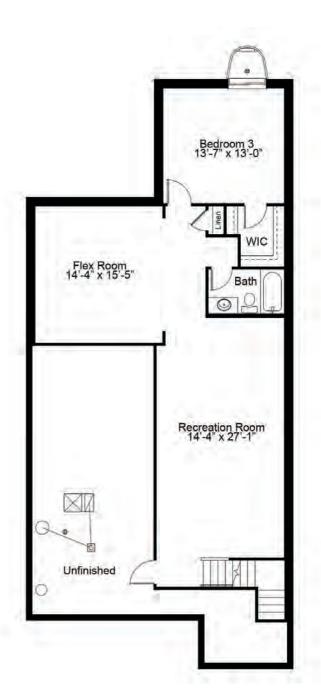

### HIGHLAND 3 BEDROOM OPTION

OPTIONAL FINISHED LOWER LEVEL WITH 3 BEDROOM FLOOR PLAN

### HIGHLAND OPTIONAL FINISHED LOWER LEVEL