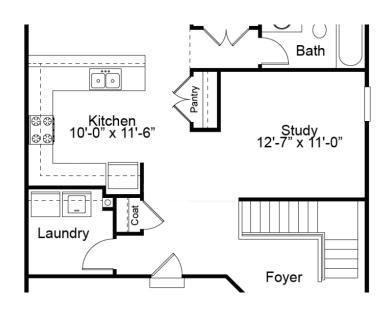

#### FIRST FLOOR ENHANCEMENT OPTIONS

OPTIONAL KITCHEN LAYOUT

OPTIONAL STUDY

OPTIONAL OPEN STUDY