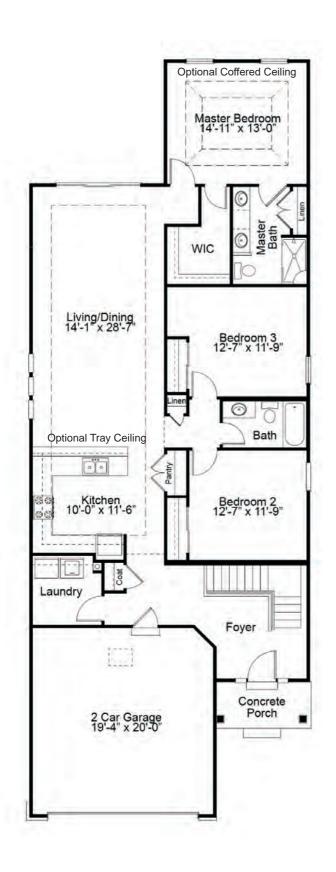

### HIGHLAND FIRST FLOOR PLAN

OPTIONAL COVERED DECK/PATIO

# THE HIGHLAND

The Highland is a spacious villa-style ranch featuring 2 bedrooms and 2 baths. It features an open concept kitchen, dining and living room area, with a large master suite nestled at the rear of the home. With an impressive walk-in closet and spa-like bath, the master suite is truly a retreat. A covered deck or patio, gas fireplace, study and finished lower level are just a few of enhancement options available for this stunning home.