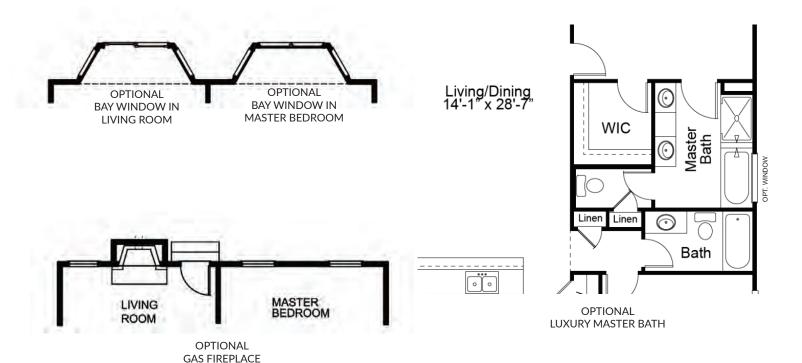

style ranch featuring 2 bedrooms and 2 baths. It features an open concept kitchen, dining and living room area, with a large master suite nestled at the rear of the home. With an impressive walk-in closet and spa-like bath, the master suite is truly a retreat. A covered deck or patio, gas fireplace, study and finished lower level are just a few of enhancement options available for this stunning home.



### FandFHomes.com

Click on the Interactive Design Tool tab to virtually explore your dream home



# THE HIGHLAND

**RANCH** 

2 Beds | 2 Baths | 2 Car Garage | 1,492 sq ft

#### FIRST FLOOR ENHANCEMENT OPTIONS



OPTIONAL KITCHEN LAYOUT





OPTIONAL STUDY

OPTIONAL OPEN STUDY



## THE HIGHLAND

RANCH

2 Beds | 2 Baths | 2 Car Garage | 1,492 sq ft

#### FIRST FLOOR ENHANCEMENT OPTIONS





IN LIVING ROOM



MARBLE SHOWER

### HIGHLAND 3 BEDROOM OPTION





OPTIONAL FINISHED LOWER LEVEL WITH 3 BEDROOM FLOOR PLAN



### THE HIGHLAND

**RANCH** 

2 Beds | 2 Baths | 2 Car Garage | 1,492 sq ft

### HIGHLAND OPTIONAL FINISHED LOWER LEVEL