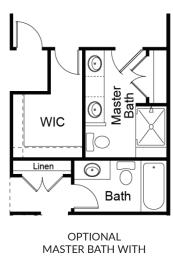

g 2 bedrooms and 2 baths. It features an open concept kitchen, dining and living room area, with a large master suite nestled at the rear of the home. With an impressive walk-in closet and spa-like bath, the master suite is truly a retreat. A covered deck or patio, gas fireplace, study and finished lower level are just a few of enhancement options available for this stunning home.



### FandFHomes.com

Click on the Interactive Design Tool tab to virtually explore your dream home



# THE HIGHLAND

**RANCH** 

2 Beds | 2 Baths | 2 Car Garage | 1,492 sq ft

#### FIRST FLOOR ENHANCEMENT OPTIONS



OPTIONAL KITCHEN LAYOUT





OPTIONAL STUDY

OPTIONAL OPEN STUDY



## THE HIGHLAND

RANCH

2 Beds | 2 Baths | 2 Car Garage | 1,492 sq ft

#### FIRST FLOOR ENHANCEMENT OPTIONS





IN LIVING ROOM



MARBLE SHOWER

### HIGHLAND 3 BEDROOM OPTION





OPTIONAL FINISHED LOWER LEVEL WITH 3 BEDROOM FLOOR PLAN



### THE HIGHLAND

**RANCH** 

2 Beds | 2 Baths | 2 Car Garage | 1,492 sq ft

### HIGHLAND OPTIONAL FINISHED LOWER LEVEL