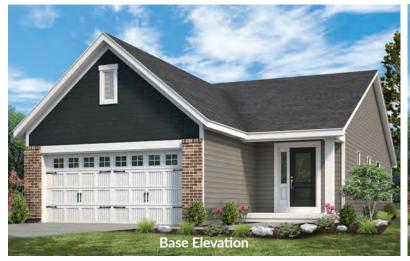

# THE HIGHLAND

RANCH

2 Beds | 2 Baths | 2 Car Garage | 1,492 sq ft



# THE HIGHLAND

RANCH

2 Beds | 2 Baths | 2 Car Garage | 1,492 sq ft

#### **ELEVATION OPTIONS**









### HIGHLAND FIRST FLOOR PLAN





OPTIONAL COVERED DECK/PATIO

# THE HIGHLAND

The Highland is a spacious villa-style ranch featuring 2 bedrooms and 2 baths. It features an open concept kitchen, dining and living room area, with a large master suite nestled at the rear of the home. With an impressive walk-in closet and spa-like bath, the master suite is truly a retreat. A covered deck or patio, gas fireplace, study and finished lower level are just a few of enhancement options available for this stunning home.



### FandFHomes.com

Click on the Interactive Design Tool tab to virtually explore your dream home



# THE HIGHLAND

**RANCH** 

2 Beds | 2 Baths | 2 Car Garage | 1,492 sq ft

#### FIRST FLOOR ENHANCEMENT OPTIONS



OPTIONAL KITCHEN LAYOUT





OPTIONAL STUDY

OPTIONAL OP