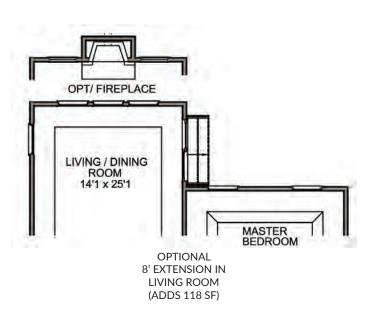

yle ranch featuring 2 bedrooms and 2 baths. It features an open concept kitchen, dining and living room area, with a large master suite nestled at the rear of the home. With an impressive walk-in closet and spa-like bath, the master suite is truly a retreat. A covered deck or patio, gas fireplace, study and finished lower level are just a few of enhancement options available for this stunning home.



### FandFHomes.com

Click on the Interactive Design Tool tab to virtually explore your dream home



# THE HIGHLAND

**RANCH** 

2 Beds | 2 Baths | 2 Car Garage | 1,492 sq ft

#### FIRST FLOOR ENHANCEMENT OPTIONS



OPTIONAL KITCHEN LAYOUT





OPTIONAL STUDY

OPTIONAL OPEN STUDY



## THE HIGHLAND

RANCH

2 Beds | 2 Baths | 2 Car Garage | 1,492 sq ft

#### FIRST FLOOR ENHANCEMENT OPTIONS





IN LIVING ROOM



MARBLE SHOWER

### HIGHLAND 3 BEDROOM OPTION





OPTIONAL FINISHED LOWER LEVEL WITH 3 BEDROOM FLOOR PLAN



### THE HIGHLAND

**RANCH** 

2 Beds | 2 Baths | 2 Car Garage | 1,492 sq ft

### HIGHLAND OPTIONAL FINISHED LOWER LEVEL