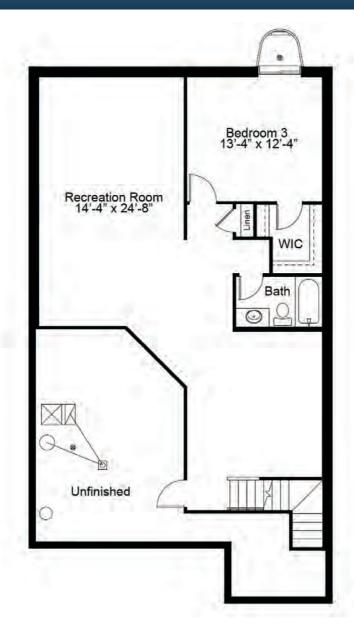

retreat. A covered deck or patio, gas fireplace, study and finished lower level are just a few of enhancement options available for this stunning home.



### FandFHomes.com

Click on the Interactive Design Tool tab to virtually explore your dream home



# THE HIGHLAND

**RANCH** 

2 Beds | 2 Baths | 2 Car Garage | 1,492 sq ft

#### FIRST FLOOR ENHANCEMENT OPTIONS



OPTIONAL KITCHEN LAYOUT





OPTIONAL STUDY

OPTIONAL OPEN STUDY



## THE HIGHLAND

RANCH

2 Beds | 2 Baths | 2 Car Garage | 1,492 sq ft

#### FIRST FLOOR ENHANCEMENT OPTIONS





IN LIVING ROOM



MARBLE SHOWER

### HIGHLAND 3 BEDROOM OPTION





OPTIONAL FINISHED LOWER LEVEL WITH 3 BEDROOM FLOOR PLAN



### THE HIGHLAND

**RANCH** 

2 Beds | 2 Baths | 2 Car Garage | 1,492 sq ft

### HIGHLAND OPTIONAL FINISHED LOWER LEVEL