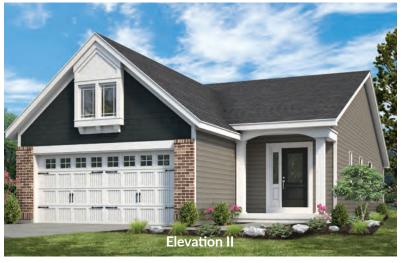

# THE HIGHLAND

RANCH

2 Beds | 2 Baths | 2 Car Garage | 1,492 sq ft



# THE HIGHLAND

RANCH

2 Beds | 2 Baths | 2 Car Garage | 1,492 sq ft

#### **ELEVATION OPTIONS**









### HIGHLAND FIRST FLOOR PLAN





OPTIONAL COVERED DECK/PATIO

# THE HIGHLAND

The Highland is a spacious villa-style ranch featuring 2 bedrooms and 2 baths. It features an open concept kitchen, dining and living room area, with a large master suite nestled at the rear of the home. With an impressive walk-in closet and spa-like bath, the master suite is truly a retreat. A covered deck or patio, gas fireplace, study and finished lower level are just a few of enhancement options available for this stunning home.



### FandFHomes.com

Click on the Interactive Design Tool tab to virtually explore your dream home



# THE HIGHLAND

**RANCH** 

2 Beds | 2 Baths | 2 Car Garage | 1,492 sq ft

#### FIRST FLOOR ENHANCEMENT OPTIONS



OPTIONAL KITCHEN LAYOUT





OPTIONAL STUDY

OPTIONAL OPEN S