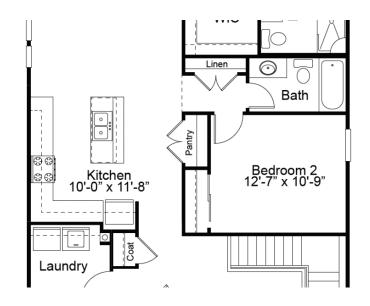

#### FIRST FLOOR ENHANCEMENT OPTIONS

OPTIONAL KITCHEN LAYOUT

OPTIONAL STUDY

OPTIONAL OPEN STUDY

#### FIRST FLOOR ENHANCEMENT OPTIONS

IN LIVING ROOM

MARBLE SHOWER