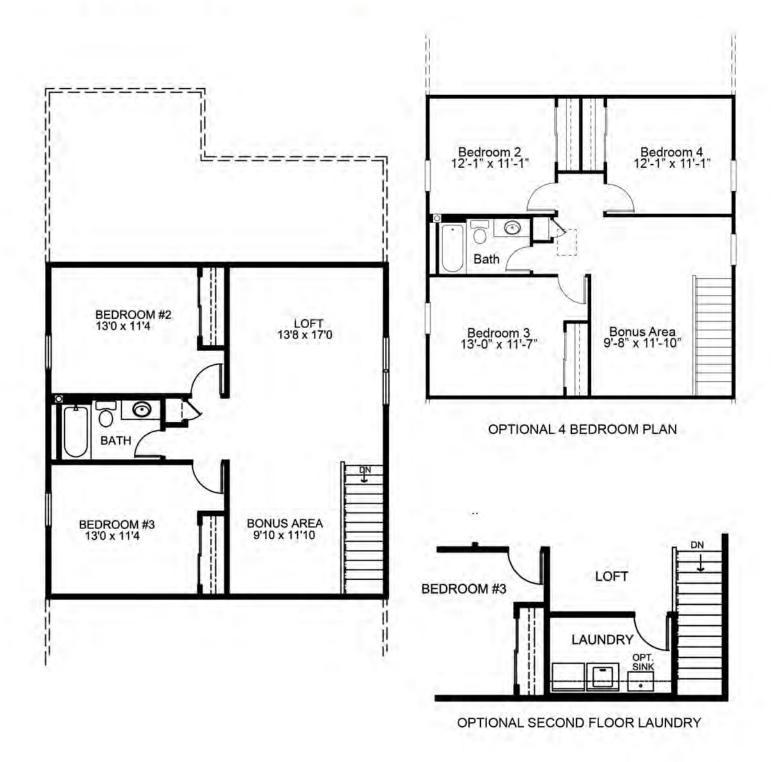

suite and laundry room, with additional bedrooms, large loft and bonus area on the second floor. Several enhancement options are available including, a screened porch, dual second floor master suite, expanded living room and optional finished lower level.

#### **DETAILS:**

- 1.5 Story Plan
- 3 Bedrooms
- 2.5 Baths
- 2,113 Square Feet
- 2 Car Garage

The elevations on this brochure are an artist's conception and may vary slightly from actual construction. Cupolas, dormers, and other exterior detailing are optional. Please be sure to review actual blueprints with Community Sales Manager for specific plan and elevation details.

# Windswept Collection

#### **BASE ELEVATION**



**ELEVATION I** 



**ELEVATION II** 



**ELEVATION III** 





#### FIRST FLOOR PLAN



### SECOND FLOOR PLAN





#### OPTIONAL SECOND FLOOR PLAN









### FIRST FLOOR ENHANCEMENT OPTIONS







OPTIONAL GAS FIREPLACE IN LIVING ROOM

OPTIONAL SPA MASTER BATH

OPTIONAL LUXURY MASTER BATH



OPTIONAL BAY WINDOWS IN MASTER BEDROOM AND LIVING ROOM



OPTIONAL COVERED DECK/PATIO





### OPTIONAL FINISHED LOWER LEVEL