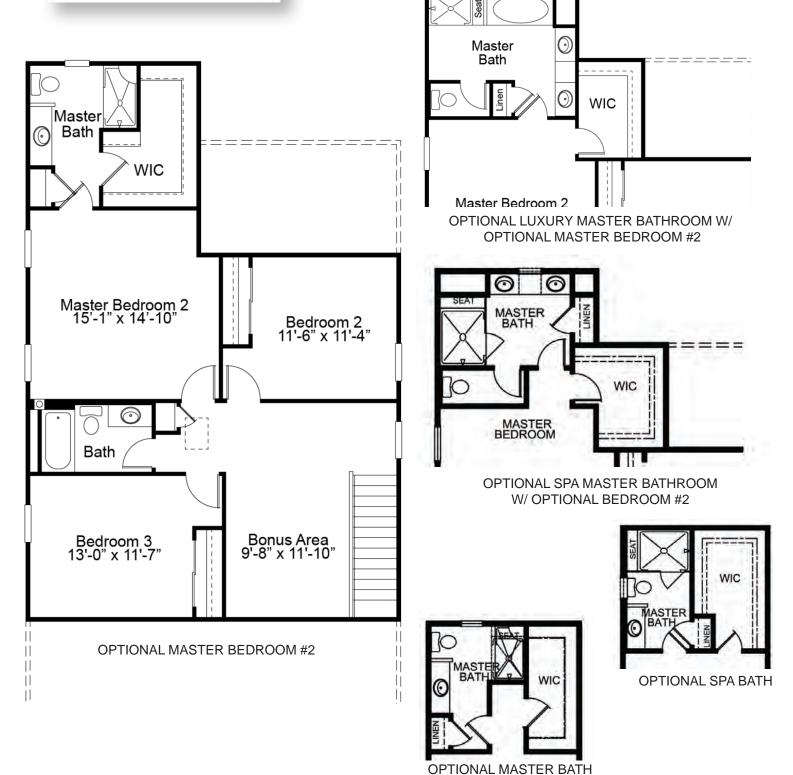

### FIRST FLOOR ENHANCEMENT OPTIONS

OPTIONAL GAS FIREPLACE IN LIVING ROOM

OPTIONAL SPA MASTER BATH

OPTIONAL LUXURY MASTER BATH

OPTIONAL BAY WINDOWS IN MASTER BEDROOM AND LIVING ROOM

OPTIONAL COVERED DECK/PATIO