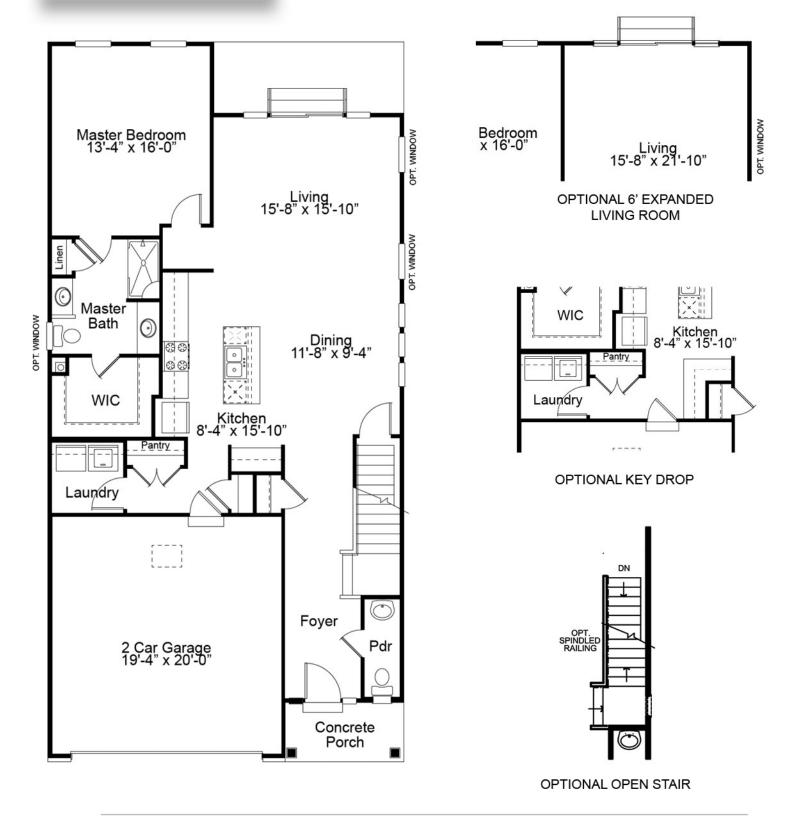

#### FIRST FLOOR PLAN

#### **DETAILS:**

- 1.5 Story Plan
- 3 Bedrooms
- 2.5 Baths
- 2,113 Square Feet
- 2 Car Garage

The elevations on this brochure are an artist's conception and may vary slightly from actual construction. Cupolas, dormers, and other exterior detailing are optional. Please be sure to review actual blueprints with Community Sales Manager for specific plan and elevation details.