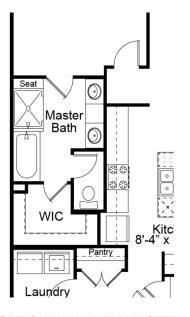

#### FIRST FLOOR PLAN

### FIRST FLOOR ENHANCEMENT OPTIONS

OPTIONAL GAS FIREPLACE IN LIVING ROOM

OPTIONAL SPA MASTER BATH

OPTIONAL LUXURY MASTER BATH

OPTIONAL BAY WINDOWS IN MASTER BEDROOM AND LIVING ROOM

OPTIONAL COVERED DECK/PATIO