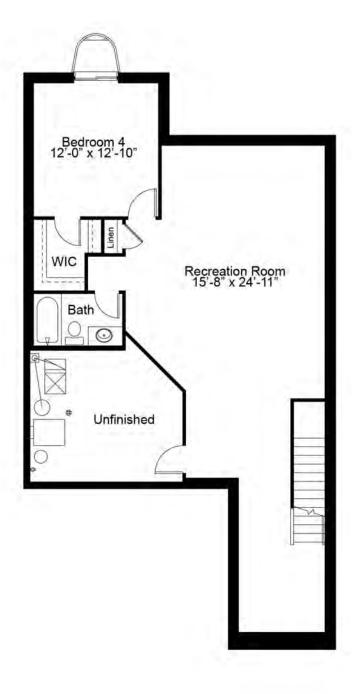

5 Baths
- 2,113 Square Feet
- 2 Car Garage

The elevations on this brochure are an artist's conception and may vary slightly from actual construction. Cupolas, dormers, and other exterior detailing are optional. Please be sure to review actual blueprints with Community Sales Manager for specific plan and elevation details.

# Windswept Collection

#### **BASE ELEVATION**



**ELEVATION I** 



**ELEVATION II** 



**ELEVATION III** 





#### FIRST FLOOR PLAN



### SECOND FLOOR PLAN





#### OPTIONAL SECOND FLOOR PLAN









### FIRST FLOOR ENHANCEMENT OPTIONS







OPTIONAL GAS FIREPLACE IN LIVING ROOM

OPTIONAL SPA MASTER BATH

OPTIONAL LUXURY MASTER BATH



OPTIONAL BAY WINDOWS IN MASTER BEDROOM AND LIVING ROOM



OPTIONAL COVERED DECK/PATIO





### OPTIONAL FINISHED LOWER LEVEL