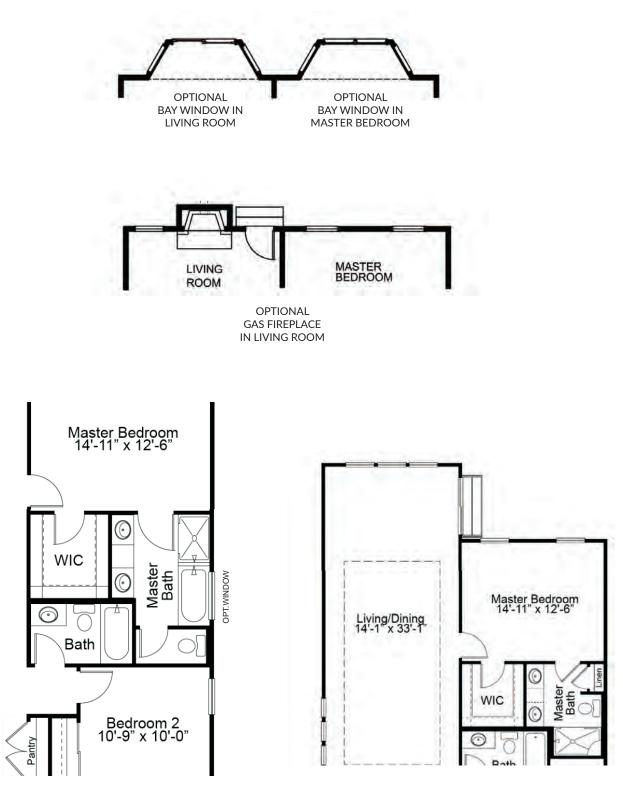

# ASHLAND ENHANCEMENT OPTIONS

OPTIONAL LUXURY MASTER BATH OPTIONAL EXPANDED LIVING ROOM (ADDS 118 SF)

THE ASHLAND

2 Beds | 2 Baths | 2 Car Garage | 1,347 sq ft