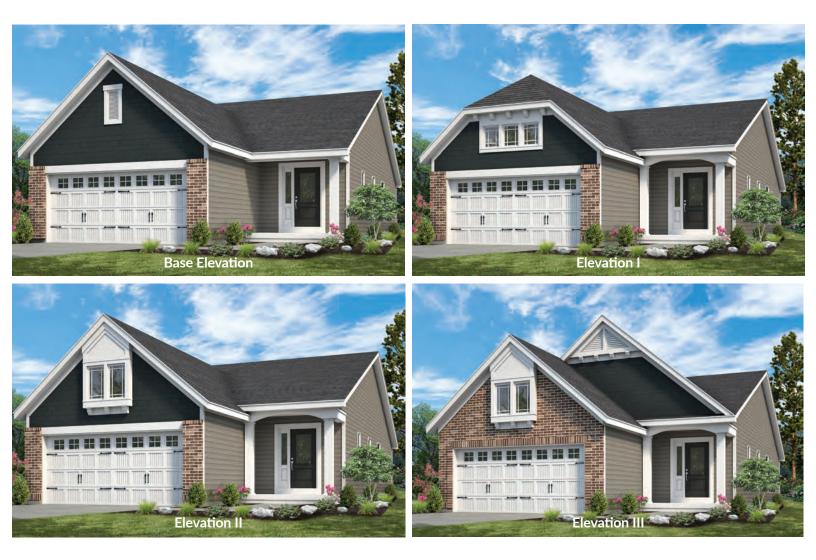

# VILLA COLLECTION

THE ASHLAND RANCH

2 Beds | 2 Baths | 2 Car Garage | 1,347 sq ft

\*The elevations on this brochure are an artist's conception and may vary slightly from actual construction.



VILLA COLLECTION

THE ASHLAND

2 Beds | 2 Baths | 2 Car Garage | 1,347 sq ft

### ELEVATION OPTIONS





### ASHLAND FIRST FLOOR PLAN



# THE ASHLAND

The Ashland is a 2 bedroom, 2 bath, villa-style ranch home with a large open kitchen, dining and living room area. The spacious master suite, which is situated in the back of the home, features a large walk-in closet and luxurious master bath with dual sinks and a linen closet. Enhancement options including a covered deck or patio, gas fireplace, study, finished lower level and more may be added to customize this beautiful home to your liking.



FandFHomes.com Click on the Interactive Design Tool tab to virtually explore your dream home



THE ASHLAND

2 Beds | 2 Baths | 2 Car Garage | 1,347 sq ft

#### FIRST FLOOR ENHANCEMENT OPTIONS



OPTIONAL KITCHEN LAYOUT





# ASHLAND ENHANCEMENT OPTIONS



OPTIONAL LUXURY MASTER BATH OPTIONAL EXP