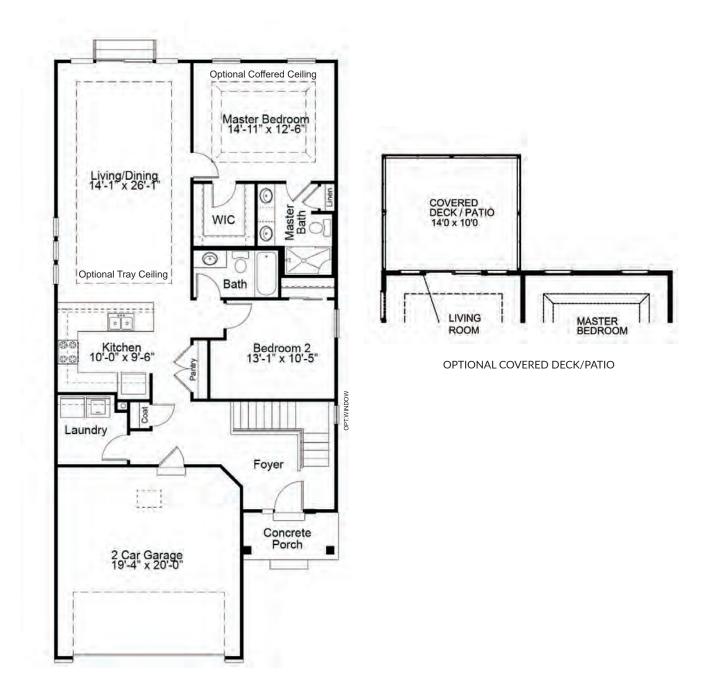

### ASHLAND FIRST FLOOR PLAN

# THE ASHLAND

The Ashland is a 2 bedroom, 2 bath, villa-style ranch home with a large open kitchen, dining and living room area. The spacious master suite, which is situated in the back of the home, features a large walk-in closet and luxurious master bath with dual sinks and a linen closet. Enhancement options including a covered deck or patio, gas fireplace, study, finished lower level and more may be added to customize this beautiful home to your liking.