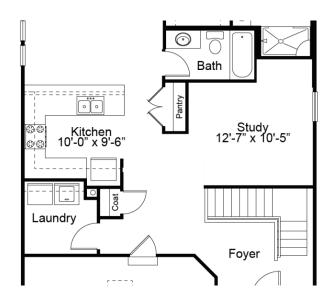

AND

2 Beds | 2 Baths | 2 Car Garage | 1,347 sq ft

### ELEVATION OPTIONS





### ASHLAND FIRST FLOOR PLAN



# THE ASHLAND

The Ashland is a 2 bedroom, 2 bath, villa-style ranch home with a large open kitchen, dining and living room area. The spacious master suite, which is situated in the back of the home, features a large walk-in closet and luxurious master bath with dual sinks and a linen closet. Enhancement options including a covered deck or patio, gas fireplace, study, finished lower level and more may be added to customize this beautiful home to your liking.



FandFHomes.com Click on the Interactive Design Tool tab to virtually explore your dream home



THE ASHLAND

2 Beds | 2 Baths | 2 Car Garage | 1,347 sq ft

#### FIRST FLOOR ENHANCEMENT OPTIONS



OPTIONAL KITCHEN LAYOUT





# ASHLAND ENHANCEMENT OPTIONS



OPTIONAL LUXURY MASTER BATH OPTIONAL EXPANDED LIVING ROOM (ADDS 118 SF)



THE ASHLAND

2 Beds | 2 Baths | 2 Car Garage | 1,347 sq ft

## ASHLAND OPTIONAL FINISHED LOWER LEVEL





Floor plans may show options not included in the base price. All dimensions are approximate and may vary with elevation. Please be sure to review actual blueprints with Community Sales Manager for complete details. Fischer & Frichtel Custom Homes has a policy of continuous improvements of products and reserves the right to make improvements or changes on products and prices without notice.