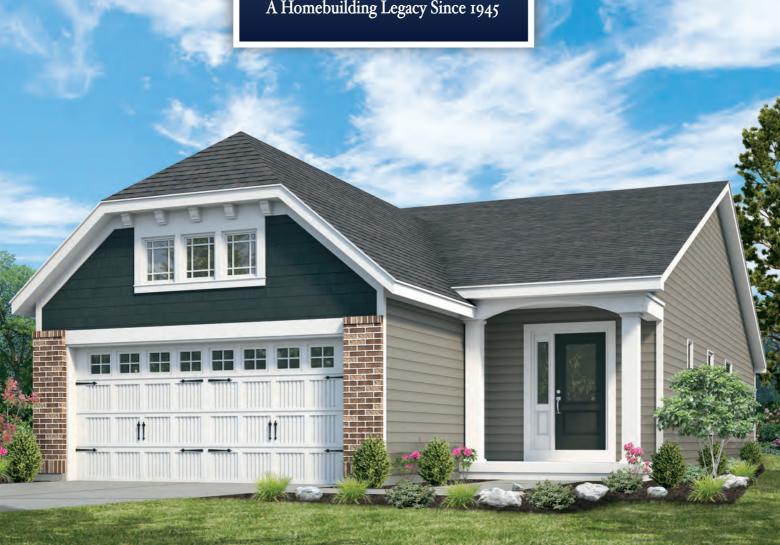

# VILLA COLLECTION

THE ASHLAND RANCH

2 Beds | 2 Baths | 2 Car Garage | 1,347 sq ft

\*The elevations on this brochure are an artist's conception and may vary slightly from actual construction.

VILLA COLLECTION

# THE ASHLAND

The Ashland is a 2 bedroom, 2 bath, villa-style ranch home with a large open kitchen, dining and living room area. The spacious master suite, which is situated in the back of the home, features a large walk-in closet and luxurious master bath with dual sinks and a linen closet. Enhancement options including a covered deck or patio, gas fireplace, study, finished lower level and more may be added to customize this beautiful home to your liking.