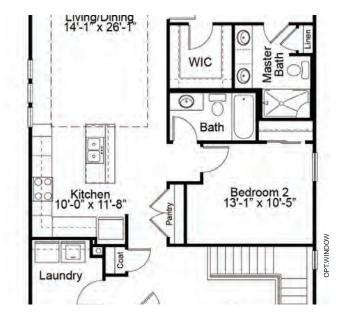

#### FIRST FLOOR ENHANCEMENT OPTIONS

OPTIONAL KITCHEN LAYOUT

# ASHLAND ENHANCEMENT OPTIONS

OPTIONAL LUXURY MASTER BATH OPTIONAL EXPANDED LIVING ROOM (ADDS 118 SF)

THE ASHLAND

2 Beds | 2 Baths | 2 Car Garage | 1,347 sq ft