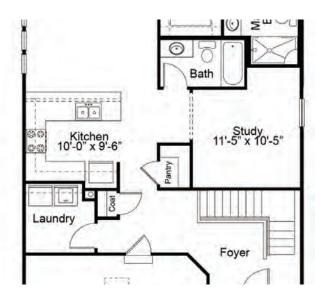

### ASHLAND FIRST FLOOR PLAN

# THE ASHLAND

The Ashland is a 2 bedroom, 2 bath, villa-style ranch home with a large open kitchen, dining and living room area. The spacious master suite, which is situated in the back of the home, features a large walk-in closet and luxurious master bath with dual sinks and a linen closet. Enhancement options including a covered deck or patio, gas fireplace, study, finished lower level and more may be added to customize this beautiful home to your liking.