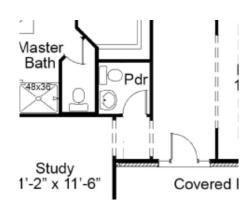

#### WOODSIDE FIRST FLOOR ENHANCEMENT OPTIONS

**OPTIONAL FAMILY FOYER 2** 

OPTIONAL POWDER ROOM

OPTIONAL HEARTH ROOM & COVERED PATIO

OPTIONAL SPA MASTER BATH

## FandFHomes.com

Click on the Interactive Design Tool tab to virtually explore your dream home

OPTIONAL POWDER ROOM

OPTIONAL SPA MASTER BATH