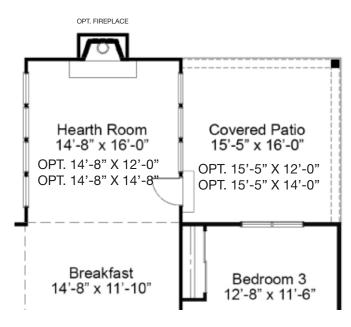

#### WOODSIDE FIRST FLOOR ENHANCEMENT OPTIONS

**OPTIONAL FAMILY FOYER 2** 

OPTIONAL POWDER ROOM

OPTIONAL HEARTH ROOM & COVERED PATIO

OPTIONAL SPA MASTER BATH

## FandFHomes.com

Click on the Interactive Design Tool tab to virtually explore your dream home

OPTIONAL POWDER ROOM

OPTIONAL SPA MASTER BATH