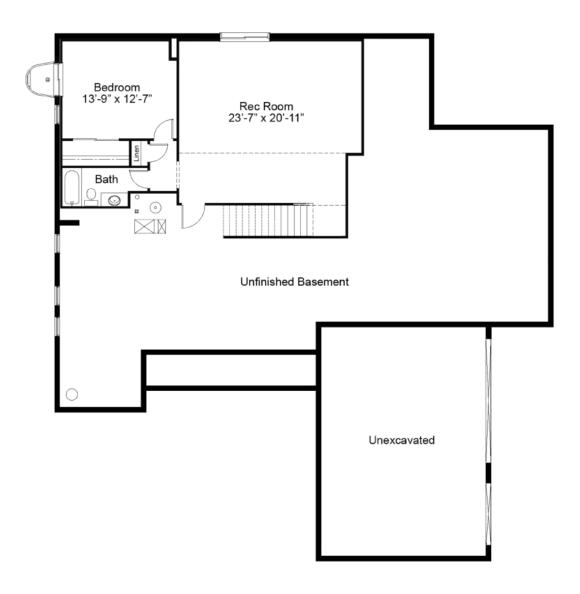

room and great room is great for gatherings with family and friends, while a separate dining room, study and large laundry room provide maximum comfort and convenience. Options such as a hearth room and powder room may be added to the main living area. A fourth bedroom, Jack & Jill bath, a hearth room, covered patio and a finished lower level may also be added to tailor this home for a larger family.



## FandFHomes.com

Click on the Interactive Design Tool tab to virtually explore your dream home

#### WOODSIDE FIRST FLOOR ENHANCEMENT OPTIONS





**OPTIONAL FAMILY FOYER 2** 



OPTIONAL POWDER ROOM



OPTIONAL HEARTH ROOM & COVERED PATIO



OPTIONAL SPA MASTER BATH



# THE WOODSIDE

**RANCH** 

3 Beds | 2 Baths | 3 Car Garage | 2,662 sq ft

### WOODSIDE OPTIONAL FINISHED LOWER LEVEL







## THE WOODSIDE

The Woodside is a stunning ranch-style home with a spacious master suite on one end, and two bedrooms on the other end for enhanced privacy. The open concept kitchen, breakfast room and great room is great for gatherings with family and friends, while a separate dining room, study and large laundry room provide maximum comfort and convenience. Options such as a hearth room and powder room may be added to the main living area. A fourth bedroom, Jack & Jill bath, a hearth room, covered patio and a finished lower level may also be added to tailor this home for a larger family.



## FandFHomes.com

Click on the Interactive Design Tool tab to virtually explore your dream home







OPTIONAL POWDER ROOM







OPTIONAL SPA MASTER BATH