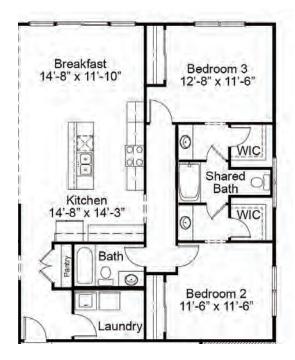

#### **ENHANCEMENT OPTIONS**

OPTIONAL 3-BEDROOM PLAN

OPTIONAL 4-BEDROOM PLAN

OPTIONAL JACK AND JILL BATH

## THE WOODSIDE

The Woodside is a stunning ranch-style home with a spacious master suite on one end, and two bedrooms on the other end for enhanced privacy. The open concept kitchen, breakfast room and great room is great for gatherings with family and friends, while a separate dining room, study and large laundry room provide maximum comfort and convenience. Options such as a hearth room and powder room may be added to the main living area. A fourth bedroom, Jack & Jill bath, a hearth room, covered patio and a finished lower level may also be added to tailor this home for a larger family.