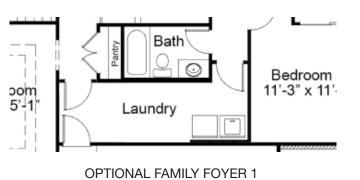

#### **ENHANCEMENT OPTIONS**

OPTIONAL 3-BEDROOM PLAN

OPTIONAL 4-BEDROOM PLAN

OPTIONAL JACK AND JILL BATH

#### WOODSIDE FIRST FLOOR ENHANCEMENT OPTIONS

**OPTIONAL FAMILY FOYER 2** 

OPTIONAL POWDER ROOM

OPTIONAL HEARTH ROOM & COVERED PATIO

OPTIONAL SPA MASTER BATH