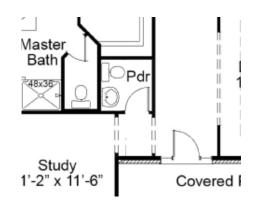

#### WOODSIDE FIRST FLOOR ENHANCEMENT OPTIONS

**OPTIONAL FAMILY FOYER 2** 

OPTIONAL POWDER ROOM

OPTIONAL HEARTH ROOM & COVERED PATIO

OPTIONAL SPA MASTER BATH

## FandFHomes.com

Click on the Interactive Design Tool tab to virtually explore your dream home

OPTIONAL POWDER ROOM

OPTIONAL SPA MASTER BATH