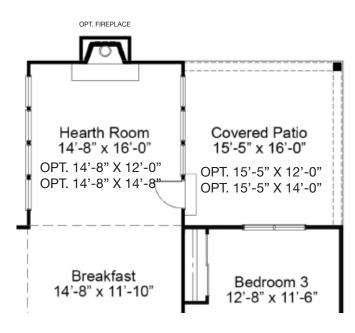

#### WOODSIDE FIRST FLOOR ENHANCEMENT OPTIONS

**OPTIONAL FAMILY FOYER 2** 

OPTIONAL POWDER ROOM

OPTIONAL HEARTH ROOM & COVERED PATIO

OPTIONAL SPA MASTER BATH

## THE WOODSIDE

The Woodside is a stunning ranch-style home with a spacious master suite on one end, and two bedrooms on the other end for enhanced privacy. The open concept kitchen, breakfast room and great room is great for gatherings with family and friends, while a separate dining room, study and large laundry room provide maximum comfort and convenience. Options such as a hearth room and powder room may be added to the main living area. A fourth bedroom, Jack & Jill bath, a hearth room, covered patio and a finished lower level may also be added to tailor this home for a larger family.