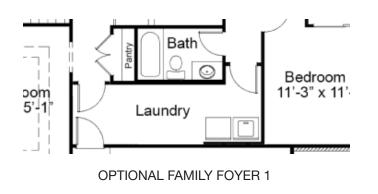

#### **ENHANCEMENT OPTIONS**

OPTIONAL 3-BEDROOM PLAN

OPTIONAL 4-BEDROOM PLAN

OPTIONAL JACK AND JILL BATH

#### WOODSIDE FIRST FLOOR ENHANCEMENT OPTIONS

**OPTIONAL FAMILY FOYER 2** 

OPTIONAL POWDER ROOM

OPTIONAL HEARTH ROOM & COVERED PATIO

OPTIONAL SPA MASTER BATH