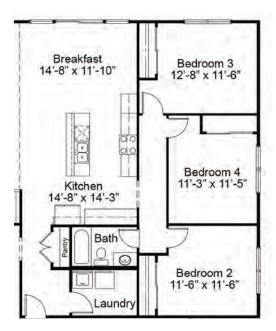

#### **ENHANCEMENT OPTIONS**

OPTIONAL 3-BEDROOM PLAN

OPTIONAL 4-BEDROOM PLAN

OPTIONAL JACK AND JILL BATH

## THE WOODSIDE

The Woodside is a stunning ranch-style home with a spacious master suite on one end, and two bedrooms on the other end for enhanced privacy. The open concept kitchen, breakfast room and great room is great for gatherings with family and friends, while a separate dining room, study and large laundry room provide maximum comfort and convenience. Options such as a hearth room and powder room may be added to the main living area. A fourth bedroom, Jack & Jill bath, a hearth room, covered patio and a finished lower level may also be added to tailor this home for a larger family.