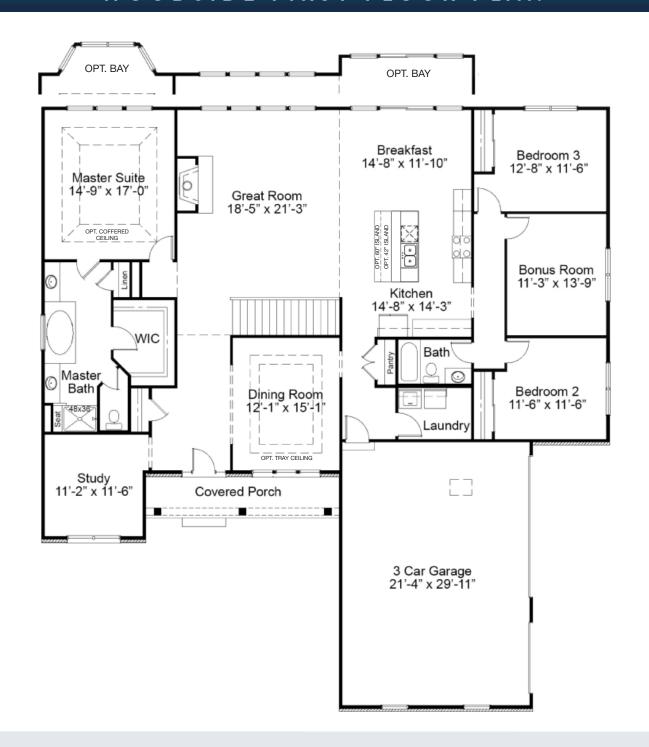

#### WOODSIDE FIRST FLOOR PLAN

## THE WOODSIDE

The Woodside is a stunning ranch-style home with a spacious master suite on one end, and two bedrooms on the other end for enhanced privacy. The open concept kitchen, breakfast room and great room is great for gatherings with family and friends, while a separate dining room, study and large laundry room provide maximum comfort and convenience. Options such as a hearth room and powder room may be added to the main living area. A fourth bedroom, Jack & Jill bath, a hearth room, covered patio and a finished lower level may also be added to tailor this home for a larger family.