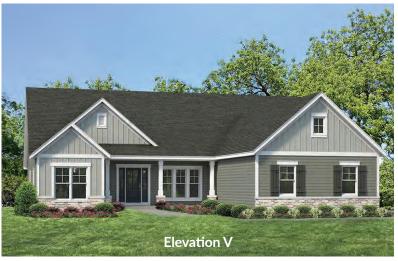

## ESTATE COLLECTION

## THE WOODSIDE

**RANCH** 

3 Beds | 2 Baths | 3 Car Garage | 2,662 sq ft



#### ESTATE COLLECTION

## THE WOODSIDE

RANCH

3 Beds | 2 Baths | 3 Car Garage | 2,662 sq ft

#### **ELEVATION OPTIONS**













#### ESTATE COLLECTION

## THE WOODSIDE

RANCH

3 Beds | 2 Baths | 3 Car Garage | 2,662 sq ft

#### **ENHANCEMENT OPTIONS**



OPTIONAL 3-BEDROOM PLAN



OPTIONAL 4-BEDROOM PLAN



OPTIONAL JACK AND JILL BATH

#### WOODSIDE FIRST FLOOR PLAN



## THE WOODSIDE

The Woodside is a stunning ranch-style home with a spacious master suite on one end, and two bedrooms on the other end for enhanced privacy. The open concept kitchen, breakfast room and great room is great for gatherings with family and friends, while a separate dining room, study and large laundry room provide maximum comfort and convenience. Options such as a hearth room and powder room may be added to the main living area. A fourth bedroom, Jack & Jill bath, a hearth room, covered patio and a finished lower level may also be