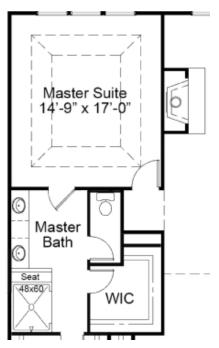

#### WOODSIDE FIRST FLOOR ENHANCEMENT OPTIONS

**OPTIONAL FAMILY FOYER 2** 

OPTIONAL POWDER ROOM

OPTIONAL HEARTH ROOM & COVERED PATIO

OPTIONAL SPA MASTER BATH

## FandFHomes.com

Click on the Interactive Design Tool tab to virtually explore your dream home

OPTIONAL POWDER ROOM

OPTIONAL SPA MASTER BATH