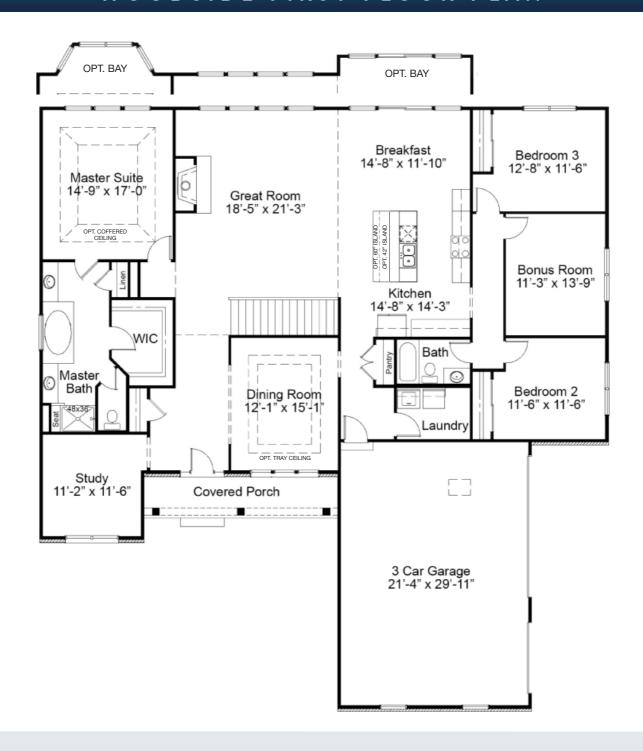

#### WOODSIDE FIRST FLOOR PLAN

## THE WOODSIDE

The Woodside is a stunning ranch-style home with a spacious master suite on one end, and two bedrooms on the other end for enhanced privacy. The open concept kitchen, breakfast room and great room is great for gatherings with family and friends, while a separate dining room, study and large laundry room provide maximum comfort and convenience. Options such as a hearth room and powder room may be added to the main living area. A fourth bedroom, Jack & Jill bath, a hearth room, covered patio and a finished lower level may also be added to tailor this home for a larger family.