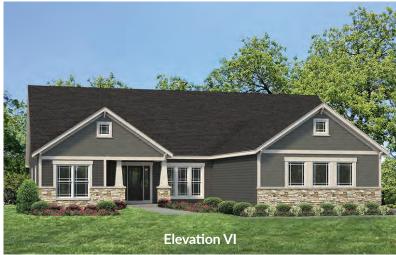

## ESTATE COLLECTION

## THE WOODSIDE

**RANCH** 

3 Beds | 2 Baths | 3 Car Garage | 2,662 sq ft



#### ESTATE COLLECTION

## THE WOODSIDE

RANCH

3 Beds | 2 Baths | 3 Car Garage | 2,662 sq ft

#### **ELEVATION OPTIONS**













#### ESTATE COLLECTION

## THE WOODSIDE

RANCH

3 Beds | 2 Baths | 3 Car Garage | 2,662 sq ft

#### **ENHANCEMENT OPTIONS**



OPTIONAL 3-BEDROOM PLAN



OPTIONAL 4-BEDROOM PLAN



OPTIONAL JACK AND JILL BATH

#### WOODSIDE FIRST FLOOR PLAN



## THE WOODSIDE

The Woodside is a stunning ranch-style home with a spacious master suite on one end, and two bedrooms on the other end for enhanced privacy. The open concept kitchen, breakfast room and great room is great for gatherings with family and friends, while a separate dining room, study and large laundry room provide maximum comfort and convenience. Options such as a hearth room and powder room may be added to the main living area. A fourth bedroom, Jack & Jill bath, a hearth room, covered patio and a finished lower level may also be a