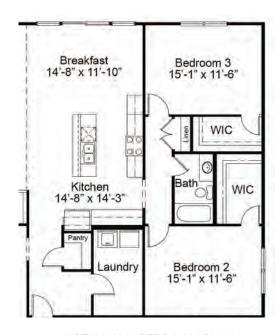

#### **ENHANCEMENT OPTIONS**

OPTIONAL 3-BEDROOM PLAN

OPTIONAL 4-BEDROOM PLAN

OPTIONAL JACK AND JILL BATH

## THE WOODSIDE

The Woodside is a stunning ranch-style home with a spacious master suite on one end, and two bedrooms on the other end for enhanced privacy. The open concept kitchen, breakfast room and great room is great for gatherings with family and friends, while a separate dining room, study and large laundry room provide maximum comfort and convenience. Options such as a hearth room and powder room may be added to the main living area. A fourth bedroom, Jack & Jill bath, a hearth room, covered patio and a finished lower level may also be added to tailor this home for a larger family.