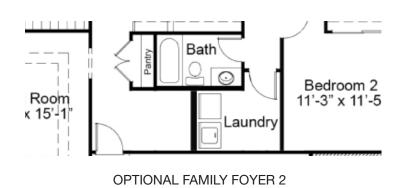

#### WOODSIDE FIRST FLOOR ENHANCEMENT OPTIONS

**OPTIONAL FAMILY FOYER 2** 

OPTIONAL POWDER ROOM

OPTIONAL HEARTH ROOM & COVERED PATIO

OPTIONAL SPA MASTER BATH