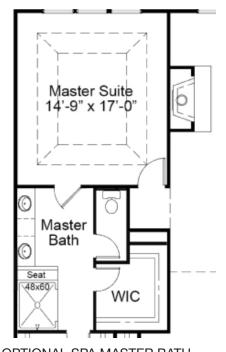

#### WOODSIDE FIRST FLOOR ENHANCEMENT OPTIONS

**OPTIONAL FAMILY FOYER 2** 

OPTIONAL POWDER ROOM

OPTIONAL HEARTH ROOM & COVERED PATIO

OPTIONAL SPA MASTER BATH

## FandFHomes.com

Click on the Interactive Design Tool tab to virtually explore your dream home

OPTIONAL POWDER ROOM

OPTIONAL SPA MASTER BATH