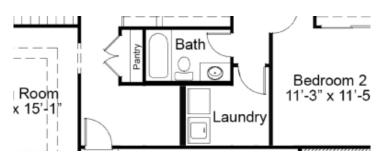

#### **ENHANCEMENT OPTIONS**

OPTIONAL 3-BEDROOM PLAN

OPTIONAL 4-BEDROOM PLAN

OPTIONAL JACK AND JILL BATH

#### WOODSIDE FIRST FLOOR ENHANCEMENT OPTIONS

**OPTIONAL FAMILY FOYER 2** 

OPTIONAL POWDER ROOM

OPTIONAL HEARTH ROOM & COVERED PATIO

OPTIONAL SPA MASTER BATH