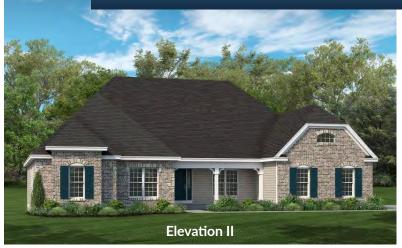

# ESTATE COLLECTION

# THE NANTUCKET

RANCH

3 Beds | 2.5 Baths | 3 Car Garage | 3,328 sq ft



### ESTATE COLLECTION

# THE NANTUCKET

RANCH

3 Beds | 2.5 Baths | 3 Car Garage | 3,328 sq ft

### **ELEVATION OPTIONS**











### NANTUCKET FIRST FLOOR PLAN



# THE NANTUCKET

The Nantucket is a stunning ranch-style home with a spacious master suite and two generously sized secondary bedrooms. The open concept kitchen, breakfast room and hearth room is great for gatherings with family and friends, while a separate dining room, study and large laundry room provide maximum comfort and convenience. Options such as a finished lower level and additional fourth bedroom may be added to tailor this home for a larger family.



# FandFHomes.com

Click on the Interactive Design Tool tab to virtually explore your dream home

## NANTUCKET OPTIONAL STAIR PLAN

#### **OPT. HEARTH ROOM**







# THE NANTUCKET

RANCH

3 Beds | 2.5 Baths | 3 Car Garage | 3,328 sq ft

# NANTUCKET OPTIONAL FINISHED LOWER LEVEL