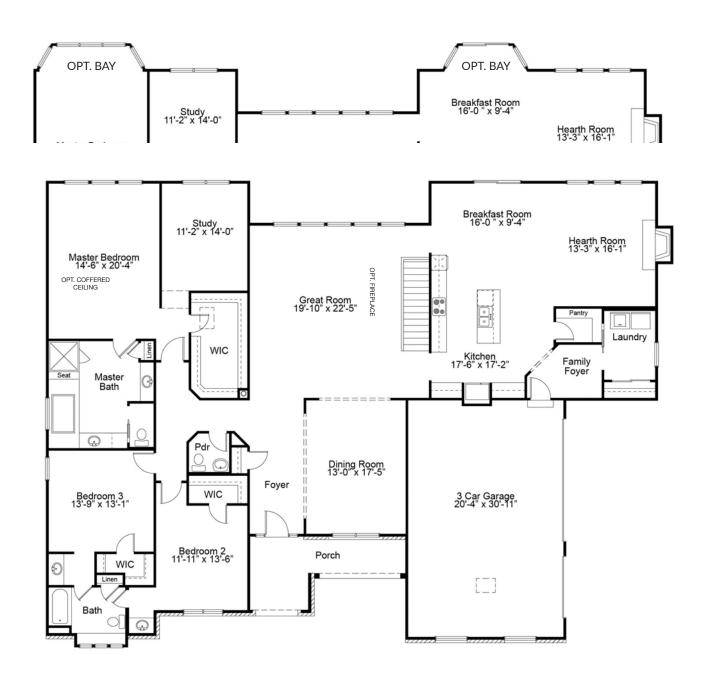

### NANTUCKET FIRST FLOOR PLAN

# THE NANTUCKET

The Nantucket is a stunning ranch-style home with a spacious master suite and two generously sized secondary bedrooms. The open concept kitchen, breakfast room and hearth room is great for gatherings with family and friends, while a separate dining room, study and large laundry room provide maximum comfort and convenience. Options such as a finished lower level and additional fourth bedroom may be added to tailor this home for a larger family.