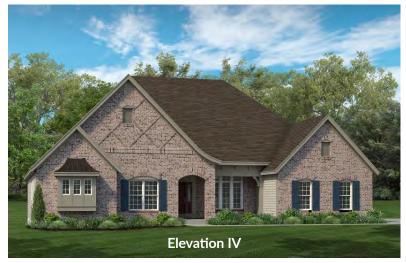

# ESTATE COLLECTION

# THE NANTUCKET

RANCH

3 Beds | 2.5 Baths | 3 Car Garage | 3,328 sq ft



### ESTATE COLLECTION

# THE NANTUCKET

RANCH

3 Beds | 2.5 Baths | 3 Car Garage | 3,328 sq ft

### **ELEVATION OPTIONS**











### NANTUCKET FIRST FLOOR PLAN



# THE NANTUCKET

The Nantucket is a stunning ranch-style home with a spacious master suite and two generously sized secondary bedrooms. The open concept kitchen, breakfast room and hearth room is great for gatherings with family and friends, while a separate dining room, study and large laundry room provide maximum comfort and convenience. Options such as a finished lower level and additional fourth bedroom may be added to tailor this home for a larger family.



# FandFHomes.com

Click on the Interactive Design Tool tab to virtually explore your dream home

## NANTUCKET OPTIONAL STAIR PLAN

#### **OPT. HEARTH ROOM**







# THE NANTUCKET

RANCH

3 Beds | 2.5 Baths | 3 Car Garage | 3,328 sq ft

# NANTUCKET OPTIONAL FINISHED LOWER LEVEL