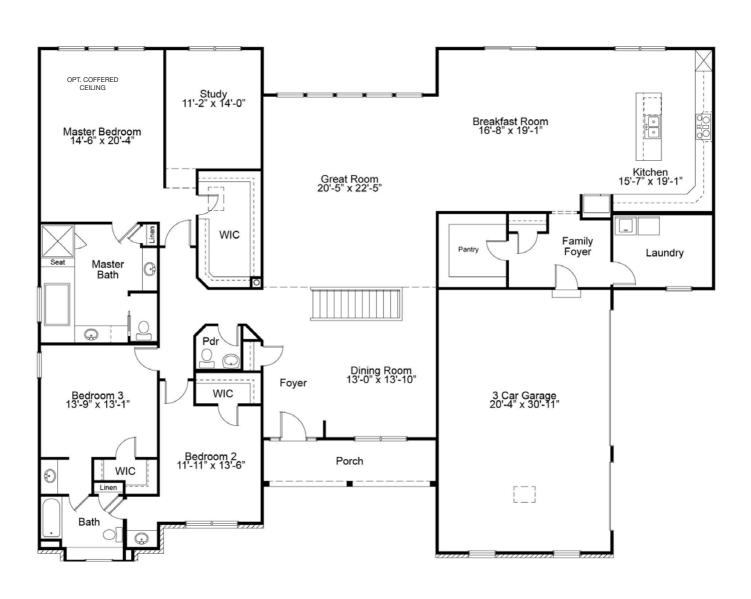

### NANTUCKET FIRST FLOOR PLAN

# THE NANTUCKET

The Nantucket is a stunning ranch-style home with a spacious master suite and two generously sized secondary bedrooms. The open concept kitchen, breakfast room and hearth room is great for gatherings with family and friends, while a separate dining room, study and large laundry room provide maximum comfort and convenience. Options such as a finished lower level and additional fourth bedroom may be added to tailor this home for a larger family.