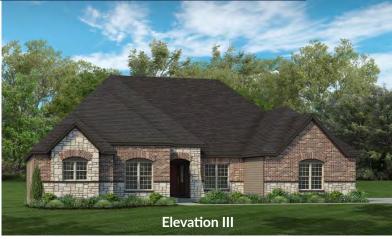

# ESTATE COLLECTION

# THE NANTUCKET

RANCH

3 Beds | 2.5 Baths | 3 Car Garage | 3,328 sq ft



### ESTATE COLLECTION

# THE NANTUCKET

RANCH

3 Beds | 2.5 Baths | 3 Car Garage | 3,328 sq ft

### **ELEVATION OPTIONS**











### NANTUCKET FIRST FLOOR PLAN



# THE NANTUCKET

The Nantucket is a stunning ranch-style home with a spacious master suite and two generously sized secondary bedrooms. The open concept kitchen, breakfast room and hearth room is great for gatherings with family and friends, while a separate dining room, study and large laundry room provide maximum comfort and convenience. Options such as a finished lower level and additional fourth bedroom may be added to tailor this home for a larger family.



# FandFHomes.com

Click on the Interactive Design Tool tab to virtually explore your dream home

## NANTUCKET OPTIONAL STAIR PLAN

#### **OPT. HEARTH ROOM**







# THE NANTUCKET

RANCH

3 Beds | 2.5 Baths | 3 Car Garage | 3,328 sq ft

# NANTUCKET OPTIONAL FINISHED LOWER LEVEL