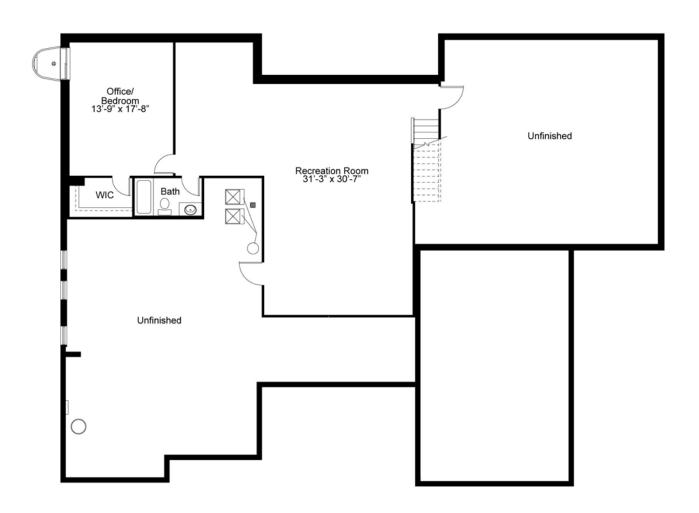

# NANTUCKET OPTIONAL FINISHED LOWER LEVEL

# THE NANTUCKET

The Nantucket is a stunning ranch-style home with a spacious master suite and two generously sized secondary bedrooms. The open concept kitchen, breakfast room and hearth room is great for gatherings with family and friends, while a separate dining room, study and large laundry room provide maximum comfort and convenience. Options such as a finished lower level and additional fourth bedroom may be added to tailor this home for a larger family.